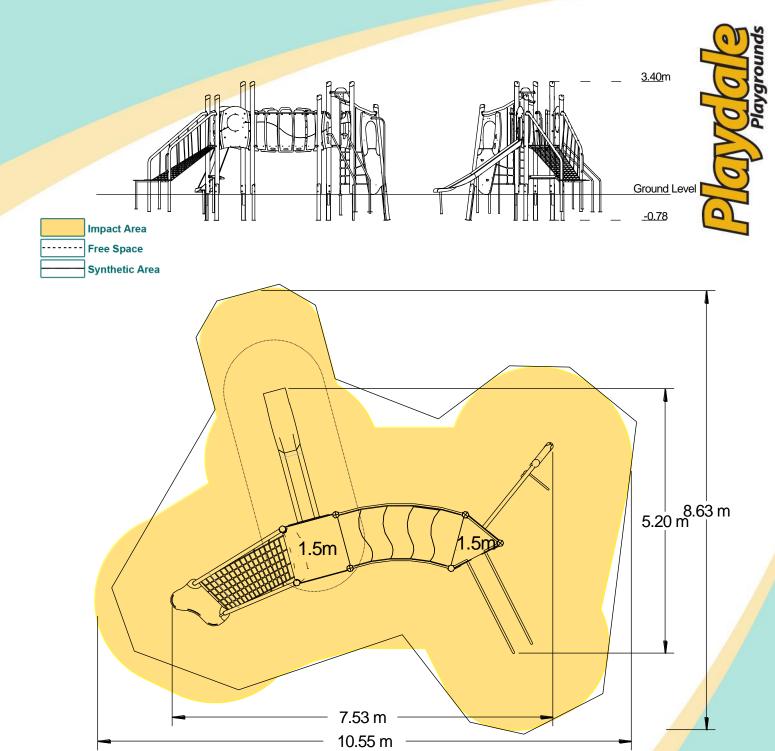

| Technical Information                                       | 1                      |                              |
|-------------------------------------------------------------|------------------------|------------------------------|
| <b>Equipment Dimensions</b>                                 |                        |                              |
| Length / Width / Height                                     | 7.6m x 5.3m x 3.4m     |                              |
| <b>Surfacing and Area Required</b>                          |                        |                              |
| Recommended Minimum Space L/W/H                             | 11.4m x 9.1m x 4.6m    |                              |
| Max Gradient of Ground                                      | 1 in 50                |                              |
| Free Height of Fall                                         | 1.9m                   |                              |
| Impact Area                                                 | 57.45m <sup>2</sup>    |                              |
| Synthetic Area (i.e. EPDM / Wetpour / Synthetic Grass etc.) | 57.71m <sup>2</sup>    |                              |
| Loosefill at 250mm<br>(i.e. Bark / Cushionfall / Sand)      | 20m³                   |                              |
| Grasslok Tiles                                              | 78m <sup>2</sup>       |                              |
| Installation Information                                    | Steel Ground Fixed     | Surface Fixed (if different) |
| Installation Time                                           | 2 Person(s) 14 Hour(s) |                              |
| Overall Weight                                              | 853kg                  |                              |
| Heaviest Part                                               | 40kg                   |                              |
| Largest Part                                                | 3.1m x 0.5m x 0.5m     |                              |
| Longest Part                                                | 3.3m                   |                              |
| Concrete Required                                           | 1.1m³                  |                              |
| Certified to EN 1176                                        |                        |                              |