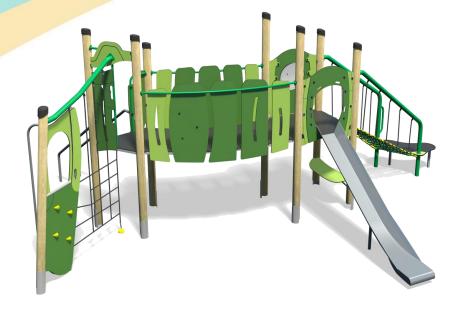

#### A junior tower system comprising of:

- Square Tower (1.5m)
- Triangular Tower (1.5m)
- Slide (1.5m)
- Pole Slide (1.5m)
- Inclusive Net (1.5m)
- Curved Bridge
- Climber with Fireman's Pole (1.5m)
- Hangabout Seat
- Bubble Play Panel