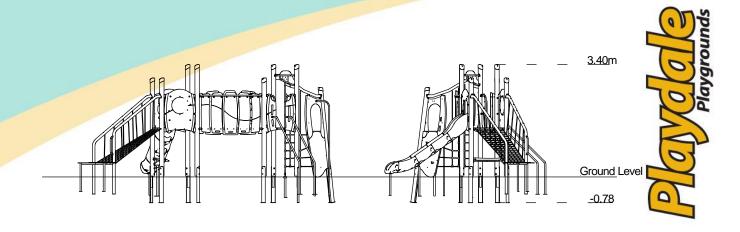

**Certified to EN 1176** 

- Pole Slide (1.5m)
- Inclusive Net (1.5m)
- Curved Bridge
- Climber with Fireman's Pole (1.5m)
- Hangabout Seat
- Bubble Play Panel

| Length / Width / Height                                     | 7.6m x 5.1m x 3.4m     |                                 |
|-------------------------------------------------------------|------------------------|---------------------------------|
| Surfacing and Area Required                                 |                        |                                 |
| Recommended Minimum Space                                   | 11.4m x 9.0m x 4.6m    |                                 |
| Max Gradient of Ground                                      | 1 in 50                |                                 |
| Free Height of Fall                                         | 1.9m                   |                                 |
| Impact Area                                                 | 57.50m <sup>2</sup>    |                                 |
| Synthetic Area (i.e. EPDM / Wetpour / Synthetic Grass etc.) | 57.55m²                |                                 |
| Loosefill at 250mm<br>(i.e. Bark / Cushionfall / Sand)      | 20m³                   |                                 |
| 1m x 1m Grassmats                                           | 77m <sup>2</sup>       |                                 |
| Installation Information                                    | Steel Ground Fixed     | Surface Fixed<br>(if different) |
| Installation Time                                           | 2 Person(s) 14 Hour(s) |                                 |
| Overall Weight                                              | 861kg                  |                                 |
| Heaviest Part                                               | 40kg                   |                                 |