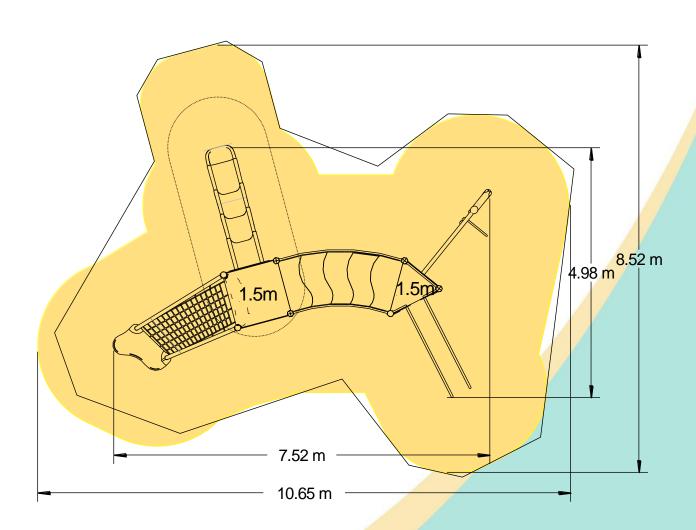

**Certified to EN 1176** 

- Pole Slide (1.5m)
- Inclusive Net (1.5m)
- Curved Bridge
- Climber with Fireman's Pole (1.5m)
- Hangabout Seat
- Bubble Play Panel

| Length / Width / Height                                     | 7.6m x 5.1m x 3.4m     |                                 |
|-------------------------------------------------------------|------------------------|---------------------------------|
| Surfacing and Area Required                                 |                        |                                 |
| Recommended Minimum Space                                   | 11.4m x 9.0m x 4.6m    |                                 |
| Max Gradient of Ground                                      | 1 in 50                |                                 |
| Free Height of Fall                                         | 1.9m                   |                                 |
| Impact Area                                                 | 57.50m <sup>2</sup>    |                                 |
| Synthetic Area (i.e. EPDM / Wetpour / Synthetic Grass etc.) | 57.55m²                |                                 |
| Loosefill at 250mm<br>(i.e. Bark / Cushionfall / Sand)      | 20m³                   |                                 |
| 1m x 1m Grassmats                                           | 77m <sup>2</sup>       |                                 |
| Installation Information                                    | Steel Ground Fixed     | Surface Fixed<br>(if different) |
| Installation Time                                           | 2 Person(s) 14 Hour(s) |                                 |
| Overall Weight                                              | 861kg                  |                                 |
| Heaviest Part                                               | 40kg                   |                                 |