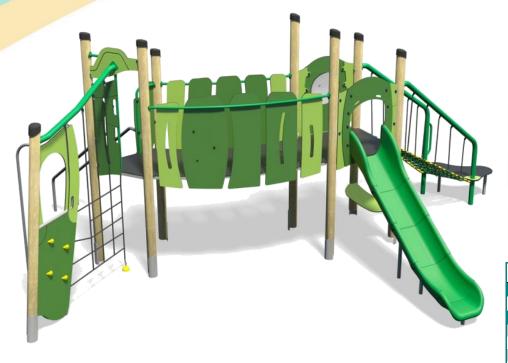

#### A junior tower system comprising of:

**Technical Information** 

**Equipment Dimensions** 

- Square Tower (1.5m)
- Triangular Tower (1.5m)
- Slide (1.5m)

**Largest Part** 

**Longest Part** 

Concrete Required

**Certified to EN 1176** 

- Pole Slide (1.5m)
- Inclusive Net (1.5m)
- Curved Bridge
- Climber with Fireman's Pole (1.5m)
- Hangabout Seat
- Bubble Play Panel

| Length / Width / Height                                     | 7.6m x 5.1m x 3.4m     |                                 |
|-------------------------------------------------------------|------------------------|---------------------------------|
| Surfacing and Area Required                                 |                        |                                 |
| Recommended Minimum Space                                   | 11.4m x 9.0m x 4.6m    |                                 |
| Max Gradient of Ground                                      | 1 in 50                |                                 |
| Free Height of Fall                                         | 1.9m                   |                                 |
| Impact Area                                                 | 57.50m <sup>2</sup>    |                                 |
| Synthetic Area (i.e. EPDM / Wetpour / Synthetic Grass etc.) | 57.55m²                |                                 |
| Loosefill at 250mm<br>(i.e. Bark / Cushionfall / Sand)      | 20m³                   |                                 |
| 1m x 1m Grassmats                                           | 77m <sup>2</sup>       |                                 |
| Installation Information                                    | Steel Ground Fixed     | Surface Fixed<br>(if different) |
| Installation Time                                           | 2 Person(s) 14 Hour(s) |                                 |
| Overall Weight                                              | 861kg                  |                                 |
| Heaviest Part                                               | 40kg                   |                                 |