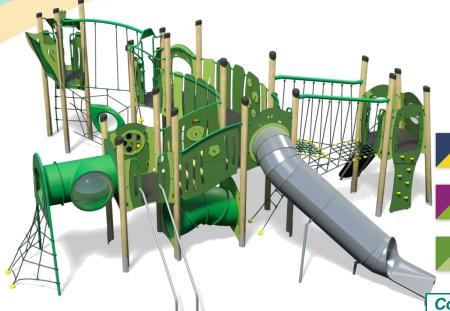

# Jukebox - Rock and Roll Plus

Option A-Dark Blue/Yellow

Option B-Purple/Lime Green

> Option C-Green (Shown)

#### A junior tower system comprising of:

- Square Tower (1.5m)
- 2 x Square Towers (1.9m)
- Angled Tower (1.5m)
- Triangular Tower (1.9m)
- Tube Slide (1.9m)
- Pole Slide (1.5m)
- Inverted Climber (1.9m)
- Climbing Wall (1.5m)
- Rope Ramp (1.5m)
- Rope Climb (1.9m)
- Twisted Scramble Net (1.9m)

- **Tunnel Access**
- Tunnel
- Inclined Bridge
- Curved Bridge
- Inclined Net Pit
- Spiders Web
- Trapeze Handles
- Lookout Tower
- Spin Ball Play Panel
- Bubble Play Panel
- Ball Maze Play Panel