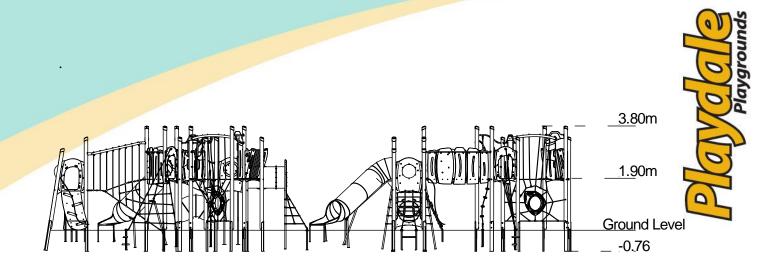

## Technical Information

|--|

Length / Width / Height 9.9m x 9.5m x 3.8m

#### **Surfacing and Area Required**

Recommended Minimum Space 12.9m x 13.9m x 5.0m L/W/H Max Gradient of Ground 1 in 50 Free Height of Fall 1.9m 108.08m<sup>2</sup>

Impact Area Synthetic Area

**Overall Weight** 