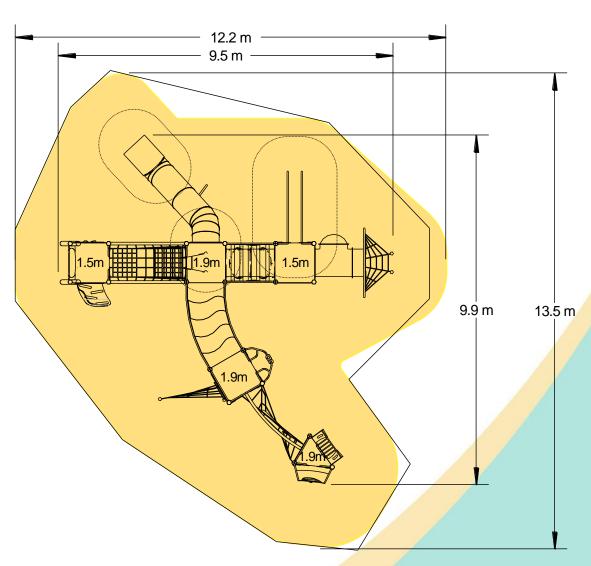

## Technical Information

|--|

Length / Width / Height 9.9m x 9.5m x 3.8m

#### **Surfacing and Area Required**

Recommended Minimum Space 12.9m x 13.9m x 5.0m L/W/H Max Gradient of Ground 1 in 50 Free Height of Fall 1.9m 108.08m<sup>2</sup>

Impact Area Synthetic Area

**Overall Weight** 