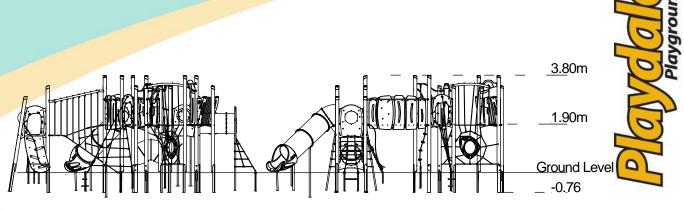

# Technical Information

| Equipment Dimensions |
|----------------------|
|----------------------|

Length / Width / Height 9.6m x 9.5m x 3.8m

### Surfacing and Area Required

Recommended Minimum Space 12.9m x 13.6m x 5.0m L/W/H Max Gradient of Ground 1 in 50

Free Height of Fall 1.9m 106.84m<sup>2</sup> Impact Area Synthetic Area

(i.e. EPDM / Wet Pour / Synthetic Grass etc.)