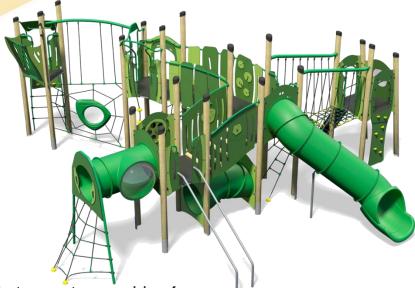

#### A junior tower system comprising of:

- Square Tower (1.5m)
- 2 x Square Towers (1.9m)
- Angled Tower (1.5m)
- Triangular Tower (1.9m)
- Tube Slide (1.9m)
- Pole Slide (1.5m)
- Inverted Climber (1.9m)
- Climbing Wall (1.5m)
- Rope Ramp (1.5m)
- Rope Climb (1.9m)
- Twisted Scramble Net (1.9m)

- **Tunnel Access**
- Tunnel
- Inclined Bridge
- Curved Bridge
- Inclined Net Pit
- Spiders Web
- Trapeze Handles
- Lookout Tower
- Spin Ball Play Panel
- Bubble Play Panel
- Ball Maze Play Panel