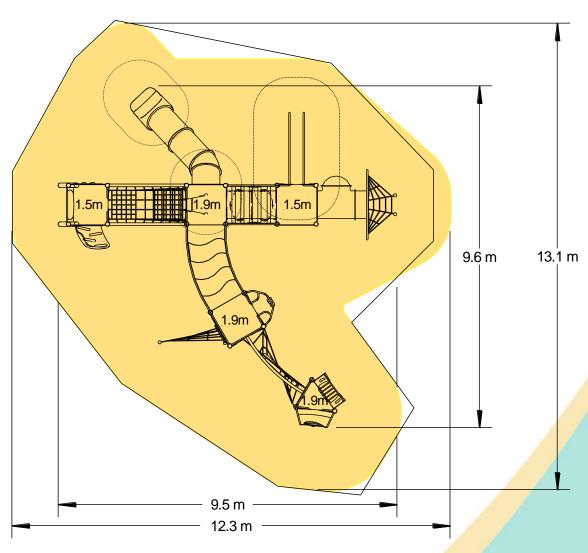

# Technical Information

| Equipment Dimensions |
|----------------------|
|----------------------|

Length / Width / Height 9.6m x 9.5m x 3.8m

### Surfacing and Area Required

Recommended Minimum Space 12.9m x 13.6m x 5.0m L/W/H Max Gradient of Ground 1 in 50

Free Height of Fall 1.9m 106.84m<sup>2</sup> Impact Area Synthetic Area

(i.e. EPDM / Wet Pour / Synthetic Grass etc.)