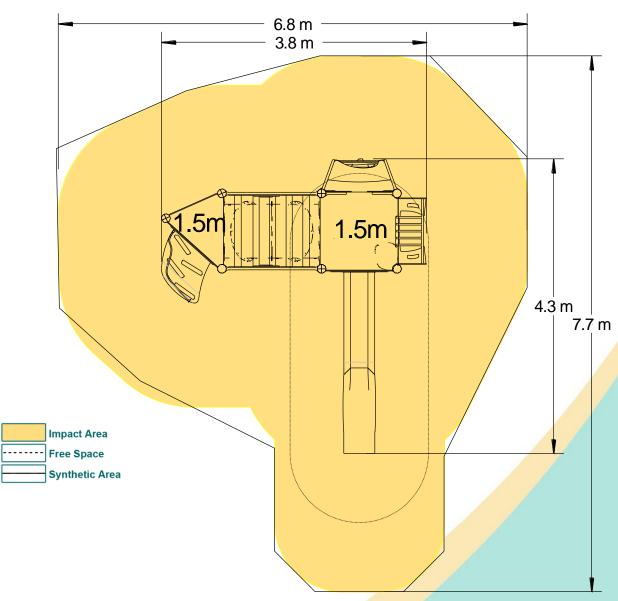

| Technical Information                                       | )                      |                              |
|-------------------------------------------------------------|------------------------|------------------------------|
| <b>Equipment Dimensions</b>                                 |                        |                              |
| Length / Width / Height                                     | 4.3m x 3.9m x 3.4m     |                              |
| <b>Surfacing and Area Required</b>                          |                        |                              |
| Recommended Minimum Space L/W/H                             | 8.1m x 7.5m x 4.6m     |                              |
| Max Gradient of Ground                                      | 1 in 50                |                              |
| Free Height of Fall                                         | 1.5m                   |                              |
| Impact Area                                                 | 35.4m <sup>2</sup>     |                              |
| Synthetic Area (i.e. EPDM / Wetpour / Synthetic Grass etc.) | 35.93m²                |                              |
| Loosefill at 250mm<br>(i.e. Bark / Cushionfall / Sand)      | 12m³                   |                              |
| Grasslok Tiles                                              | 49m <sup>2</sup>       |                              |
| Installation Information                                    | Steel Ground Fixed     | Surface Fixed (if different) |
| Installation Time                                           | 2 Person(s) 12 Hour(s) |                              |
| Overall Weight                                              | 700kg                  |                              |
| Heaviest Part                                               | 40kg                   |                              |
| Largest Part                                                | 3.1m x 0.5m x 0.5m     |                              |
| Longest Part                                                | 3.3m                   |                              |
| Concrete Required                                           | 0.8m³                  |                              |
| Certified to EN 1176                                        |                        |                              |