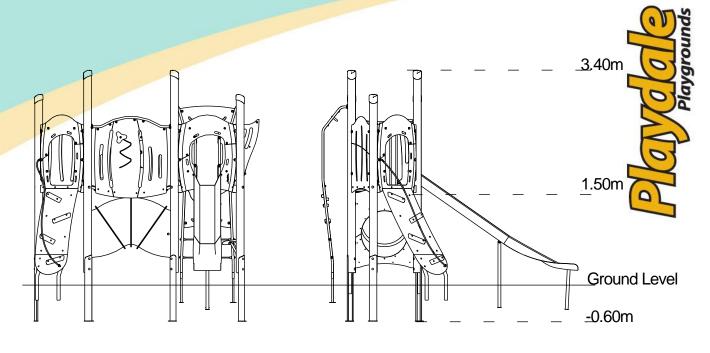

| Technical Information                                       | )                      |                              |
|-------------------------------------------------------------|------------------------|------------------------------|
| <b>Equipment Dimensions</b>                                 |                        |                              |
| Length / Width / Height                                     | 4.3m x 3.9m x 3.4m     |                              |
| <b>Surfacing and Area Required</b>                          |                        |                              |
| Recommended Minimum Space L/W/H                             | 8.1m x 7.5m x 4.6m     |                              |
| Max Gradient of Ground                                      | 1 in 50                |                              |
| Free Height of Fall                                         | 1.5m                   |                              |
| Impact Area                                                 | 35.4m <sup>2</sup>     |                              |
| Synthetic Area (i.e. EPDM / Wetpour / Synthetic Grass etc.) | 35.93m²                |                              |
| Loosefill at 250mm<br>(i.e. Bark / Cushionfall / Sand)      | 12m³                   |                              |
| Grasslok Tiles                                              | 49m <sup>2</sup>       |                              |
| Installation Information                                    | Steel Ground Fixed     | Surface Fixed (if different) |
| Installation Time                                           | 2 Person(s) 12 Hour(s) |                              |
| Overall Weight                                              | 700kg                  |                              |
| Heaviest Part                                               | 40kg                   |                              |
| Largest Part                                                | 3.1m x 0.5m x 0.5m     |                              |
| Longest Part                                                | 3.3m                   |                              |
| Concrete Required                                           | 0.8m³                  |                              |
| Certified to EN 1176                                        |                        |                              |