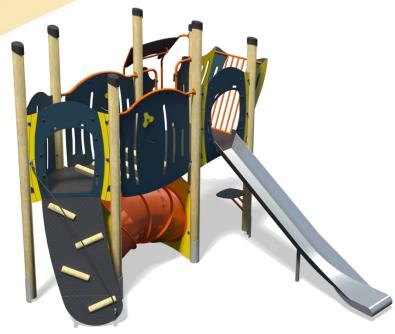

# Jukebox - Reggae Plus

Option A-Dark Blue/Yellow (Shown)

Option B-Purple/Lime Green

Option C-Green

#### A junior tower system comprising of:

- Square Tower (1.5m)
- Triangular Tower (1.5m)Slide (1.5m)
- Inverted Climber (1.5m)
- Rope Ramp (1.5m)
- Arched Tunnel
- Bridge
- Lookout Tower
  - Pod Seating