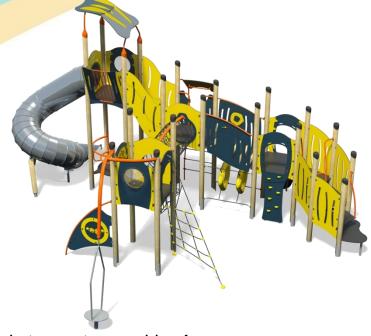

## **Upbeat – Rapid Plus**

Technical Information

- Square Tower (2.8m)
- 2 x Square Towers (1.9m)
- Tube Slide (2.8m)
- Inverted Climber (1.9m)
- Climbing Wall (1.5m)
- Twisted Scramble Net (1.9m)
- Inclusive Access
- Ring Crawl Tunnel
- Puzzle Ball Play Panel
- Rope Ramp (1.5m)

**Largest Part** 

**Longest Part** 

Concrete Required

Certified to EN 1176

- Net Tunnel (1.9m)
- Inclined Bridge
- Spinner
- Lookout Tower
- Square Tower Roof
- Net Seat
- Upbeat Seat
- 2 x Bubble Play Panels
- Ball Blast Play Panel