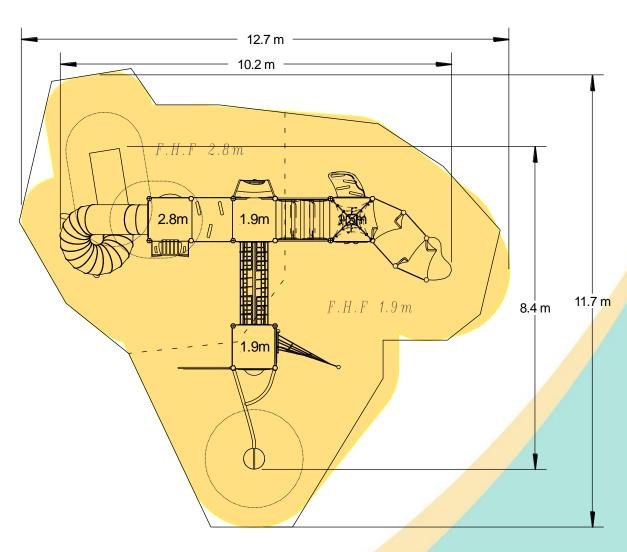

## Materials

**Laminated Timber** 

Compact Grade Laminate (CGL)

Galvanised or Painted Mild Steel

Nylon Steel Cored Rope

Stainless Steel Tube Slide

Various Plastic Mouldings

| Equipment Dimensions                                         |                        |                              |
|--------------------------------------------------------------|------------------------|------------------------------|
| Length / Width / Height                                      | 10.2m x 8.4m x 5.3m    |                              |
| Surfacing and Area Required                                  |                        |                              |
| Recommended Minimum Space L/W/H                              | 13.1m x 12.3m x 6.5m   |                              |
| Max Gradient of Ground                                       | 1 in 50                |                              |
| Free Height of Fall                                          | 2.8m                   |                              |
| Impact Area                                                  | 90.59m²                |                              |
| Synthetic Area (i.e. EPDM / Wet Pour / Synthetic Grass etc.) | 89.42m <sup>2</sup>    |                              |
| Loosefill at 350mm<br>(i.e. Bark / Cushionfall / Sand)       | 38m³                   |                              |
| GrassLok Tiles                                               | 112m <sup>2</sup>      |                              |
| Installation Information                                     | Steel Ground Fixed     | Surface Fixed (if different) |
| Installation Time                                            | 2 Person(s) 19 Hour(s) |                              |
| Overall Weight                                               | 2728kg                 |                              |
| Heaviest Part                                                | 201kg                  |                              |
|                                                              |                        |                              |