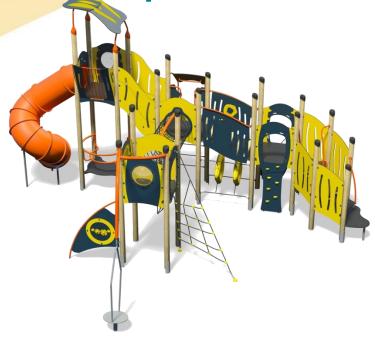

#### A junior tower system comprising of:

- Square Tower (2.8m)
- 2 x Square Towers (1.9m)
- Tube Slide (2.8m)
- Inverted Climber (1.9m)
- Climbing Wall (1.5m)
- Twisted Scramble Net (1.9m)
- Inclusive Access
- Ring Crawl Tunnel
- Puzzle Ball Play Panel
- Rope Ramp (1.5m)

- Net Tunnel (1.9m)
- Inclined Bridge
- Spinner
- **Lookout Tower**
- Square Tower Roof
- Net Seat
- **Upbeat Seat**
- 2 x Bubble Play Panels
- Ball Blast Play Panel