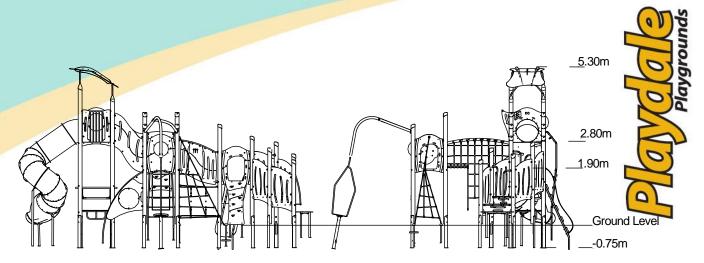

## Technical Information **Equipment Dimensions** Length / Width / Height **Surfacing and Area Required**

Recommended Minimum Space 13.5m x 11.4m x 6.5m I /W/H

Free Height of Fall 2.8m Impact Area

(i.e. EPDM / Wet Pour / Synthetic Grass etc.)

10.0m x 7.8m x 5.3m

**Largest Part Longest Part** 4.6m

Certified to EN 1176