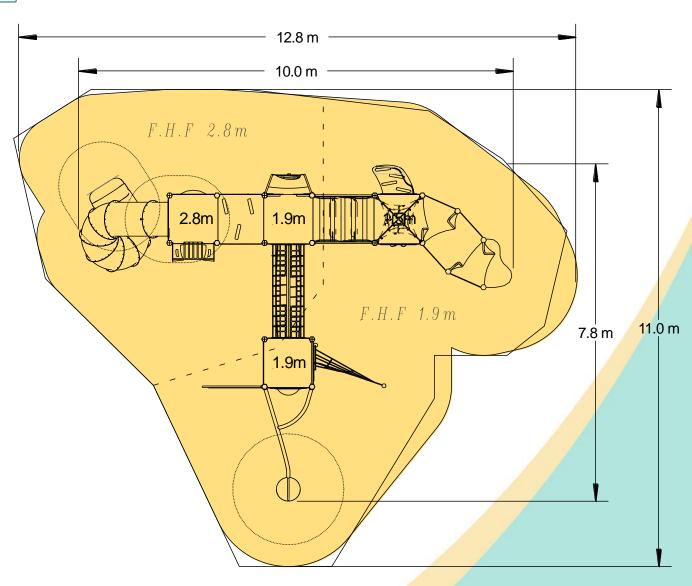

## Technical Information **Equipment Dimensions** Length / Width / Height **Surfacing and Area Required**

Recommended Minimum Space 13.5m x 11.4m x 6.5m I /W/H

Free Height of Fall 2.8m Impact Area

(i.e. EPDM / Wet Pour / Synthetic Grass etc.)

10.0m x 7.8m x 5.3m

**Largest Part Longest Part** 4.6m

Certified to EN 1176