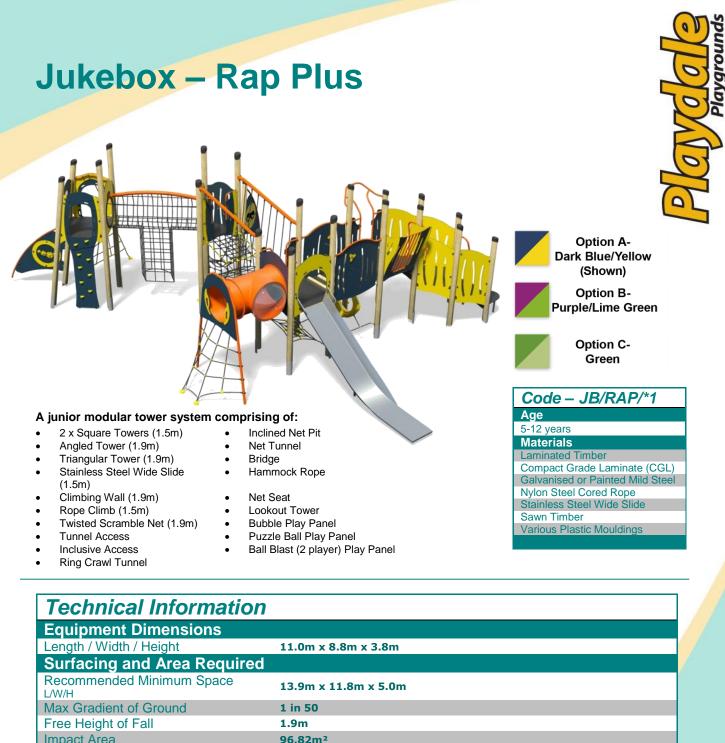

| Equipment Dimensions                                           |                        |                                 |
|----------------------------------------------------------------|------------------------|---------------------------------|
| Length / Width / Height                                        | 11.0m x 8.8m x 3.8m    |                                 |
| Surfacing and Area Required                                    |                        |                                 |
| Recommended Minimum Space                                      | 13.9m x 11.8m x 5.0m   |                                 |
| Max Gradient of Ground                                         | 1 in 50                |                                 |
| Free Height of Fall                                            | 1.9m                   |                                 |
| Impact Area                                                    | 96.82m <sup>2</sup>    |                                 |
| Synthetic Area<br>(i.e. EPDM / Wetpour / Synthetic Grass etc.) | 94.07m <sup>2</sup>    |                                 |
| Loosefill at 250mm<br>(i.e. Bark / Cushionfall / Sand)         | 31m <sup>3</sup>       |                                 |
| Grasslok Tiles                                                 | 114m <sup>2</sup>      |                                 |
| Installation Information                                       | Steel Ground Fixed     | Surface Fixed<br>(if different) |
| Installation Time                                              | 2 Person(s) 23 Hour(s) |                                 |
| Overall Weight                                                 | 1833kg                 |                                 |
| Heaviest Part                                                  | 70kg                   |                                 |
| Largest Part                                                   | 3.8m x 1.0m x 1.1m     |                                 |
| Longest Part                                                   | 3.8m                   |                                 |
| Concrete Required                                              | 2.1m <sup>3</sup>      |                                 |
|                                                                |                        |                                 |