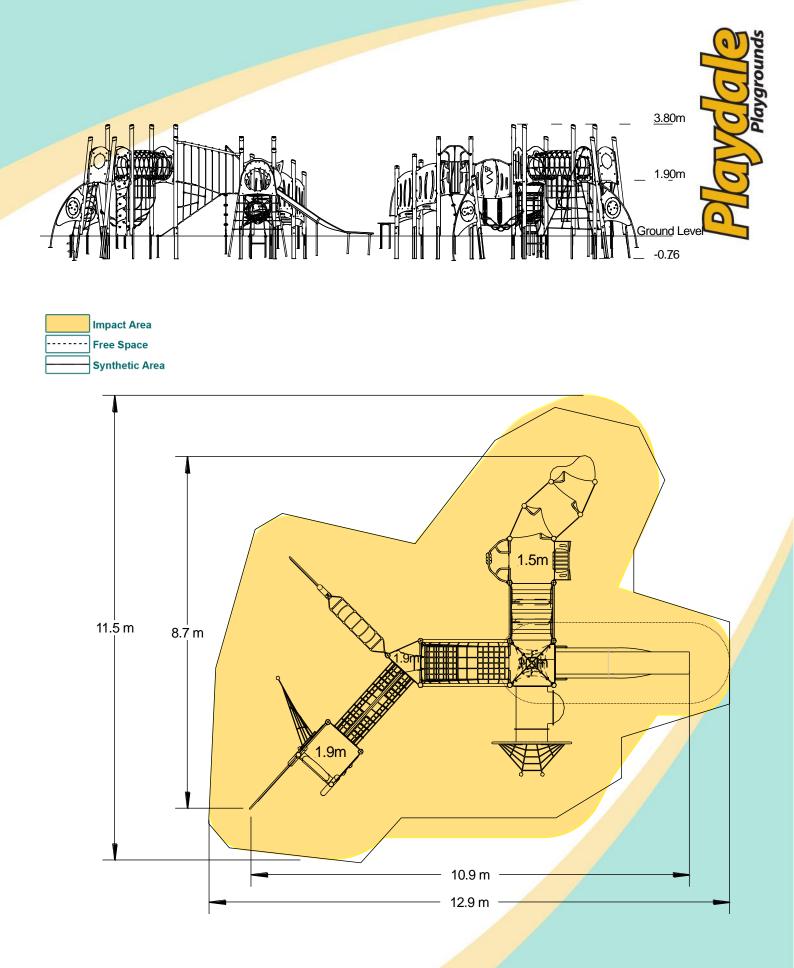

| Equipment Dimensions                                           |                        |                                 |
|----------------------------------------------------------------|------------------------|---------------------------------|
| Length / Width / Height                                        | 11.0m x 8.8m x 3.8m    |                                 |
| Surfacing and Area Required                                    |                        |                                 |
| Recommended Minimum Space                                      | 13.9m x 11.8m x 5.0m   |                                 |
| Max Gradient of Ground                                         | 1 in 50                |                                 |
| Free Height of Fall                                            | 1.9m                   |                                 |
| Impact Area                                                    | 96.82m <sup>2</sup>    |                                 |
| Synthetic Area<br>(i.e. EPDM / Wetpour / Synthetic Grass etc.) | 94.07m <sup>2</sup>    |                                 |
| Loosefill at 250mm<br>(i.e. Bark / Cushionfall / Sand)         | 31m <sup>3</sup>       |                                 |
| Grasslok Tiles                                                 | 114m <sup>2</sup>      |                                 |
| Installation Information                                       | Steel Ground Fixed     | Surface Fixed<br>(if different) |
| Installation Time                                              | 2 Person(s) 23 Hour(s) |                                 |
| Overall Weight                                                 | 1833kg                 |                                 |
| Heaviest Part                                                  | 70kg                   |                                 |
| Largest Part                                                   | 3.8m x 1.0m x 1.1m     |                                 |
| Longest Part                                                   | 3.8m                   |                                 |
| Concrete Required                                              | 2.1m <sup>3</sup>      |                                 |
|                                                                |                        |                                 |