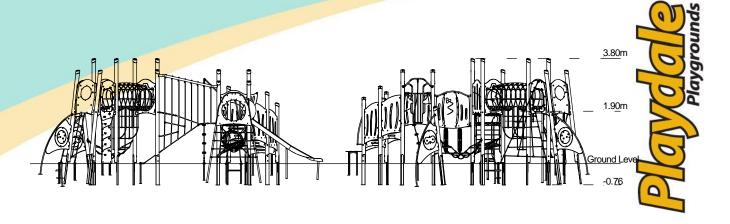

Cored Rope

Stainless Steel Slide Sawn Timber

Various Plastic Mouldings

## Technical Information

# **Equipment Dimensions**

Length / Width / Height 11.3m x 8.8m x 3.8m

## **Surfacing and Area Required**

Recommended Minimum Space

Max Gradient of Ground

Free Height of Fall

Impact Area

13.2m x 11.8m x 5.0m

1 in 50

1.9m

97.80m²

Synthetic Area 94.83m²

(i.e. EPDM / Wetpour / Synthetic Grass etc.)

Loosefill at 250mm

(i.e. Bark / Cushionfall / Sand)

Grasslok Tiles

30m<sup>3</sup>

116m<sup>2</sup>

 Installation Information
 Steel Ground Fixed
 Surface Fixed (if different)

 Installation Time
 2 Person(s) 23 Hour(s)

 Overall Weight
 1791kg

 Heaviest Part
 38.3kg

 Largest Part
 3.1m x 0.5m x 0.5m

Large of Part

Longest Part 3.7m
Concrete Required 2.0m³

Certified to EN 1176