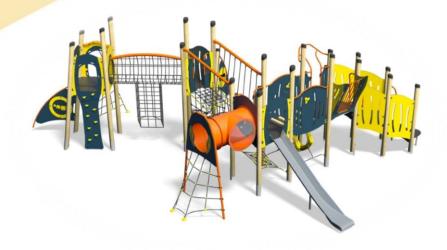

# Jukebox - Rap Plus

#### A junior modular tower system comprising of:

- 2 x Square Towers (1.5m)
- Angled Tower (1.9m)
- Triangular Tower (1.9m)
- Stainless Steel Slide (1.5m)
- Climbing Wall (1.9m)
- Rope Climb (1.5m)
- Twisted Scramble Net (1.9m)
- Tunnel Access
- Inclusive Access
- Ring Crawl Tunnel

- Inclined Net Pit
- Net Tunnel
- Bridge
- Hammock Rope
- Net Seat
- Lookout Tower
- Bubble Play Panel
- Puzzle Ball Play Panel
- Ball Blast (2 player) Play Panel