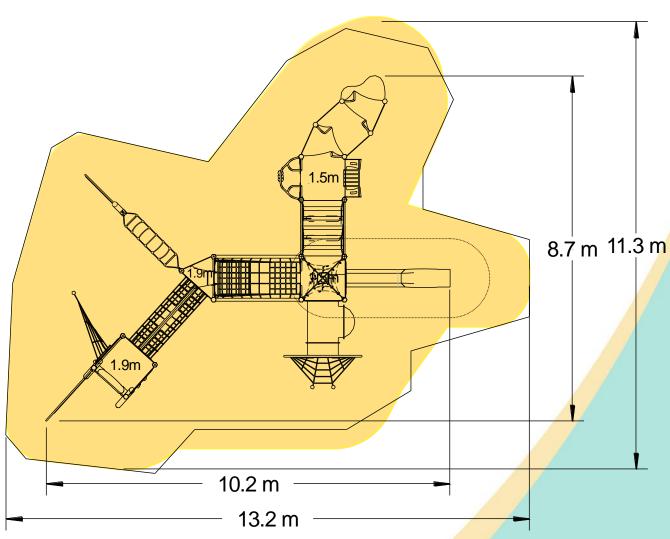

## **Surfacing and Area Required**

Recommended Minimum Space

Max Gradient of Ground

Free Height of Fall

Impact Area

13.2m x 11.8m x 5.0m

1 in 50

1.9m

97.80m²

Synthetic Area 94.83m²

(i.e. EPDM / Wetpour / Synthetic Grass etc.)

Loosefill at 250mm

(i.e. Bark / Cushionfall / Sand)

Grasslok Tiles

30m<sup>3</sup>

116m<sup>2</sup>