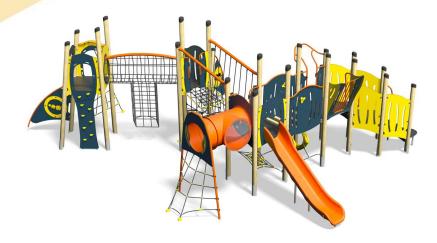

## Jukebox – Rap Plus

## A junior modular tower system comprising of:

- 2 x Square Towers (1.5m)
- Angled Tower (1.9m) •
- Triangular Tower (1.9m) •
- Slide (1.5m) •
- Climbing Wall (1.9m) ٠
- Rope Climb (1.5m) •
- Twisted Scramble Net (1.9m) **Tunnel Access** .
- **Inclusive Access**
- **Ring Crawl Tunnel** .

- Inclined Net Pit ٠
- Net Tunnel •
- Bridge

•

- Hammock Rope
- • Net Seat
  - Lookout Tower
  - **Bubble Play Panel**
- Puzzle Ball Play Panel •
- Ball Blast (2 player) Play Panel