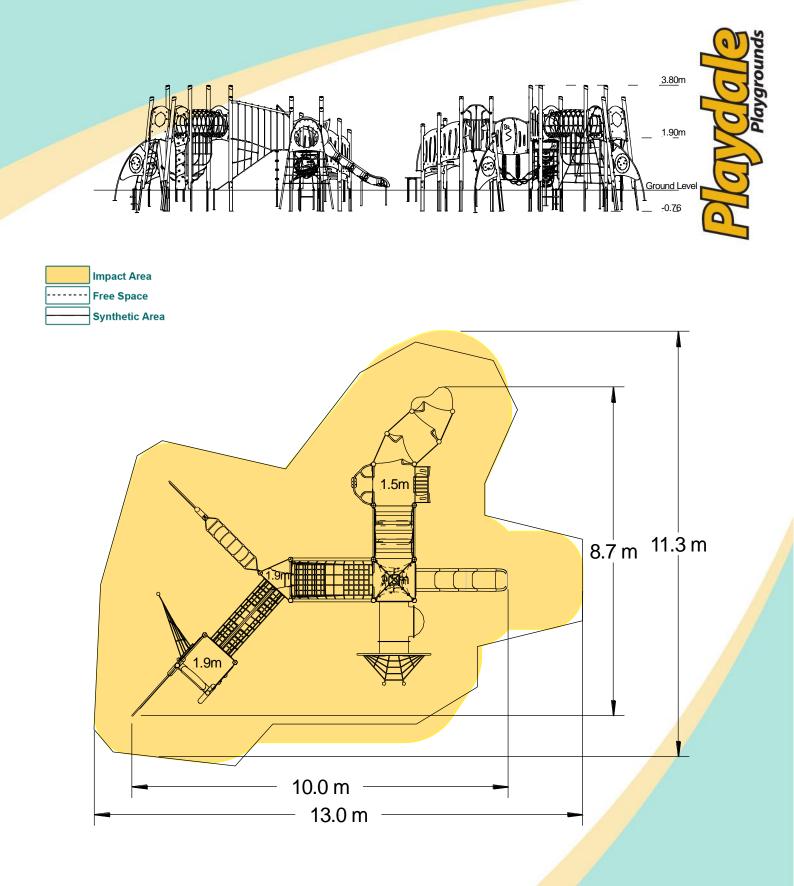

## **Technical Information**

| Equipment Dimensions                                           |                        |                                 |
|----------------------------------------------------------------|------------------------|---------------------------------|
| Length / Width / Height                                        | 10.1m x 8.8m x 3.8m    |                                 |
| Surfacing and Area Required                                    |                        |                                 |
| Recommended Minimum Space                                      | 13.2m x 1.8m x 5.0m    |                                 |
| Max Gradient of Ground                                         | 1 in 50                |                                 |
| Free Height of Fall                                            | 1.9m                   |                                 |
| Impact Area                                                    | 96.97m <sup>2</sup>    |                                 |
| Synthetic Area<br>(i.e. EPDM / Wetpour / Synthetic Grass etc.) | 94.35m <sup>2</sup>    |                                 |
| Loosefill at 250mm<br>(i.e. Bark / Cushionfall / Sand)         | 30m <sup>3</sup>       |                                 |
| Grasslok Tiles                                                 | 117m <sup>2</sup>      |                                 |
| Installation Information                                       | Steel Ground Fixed     | Surface Fixed<br>(if different) |
| Installation Time                                              | 2 Person(s) 23 Hour(s) |                                 |
| Overall Weight                                                 | 1805kg                 |                                 |
| Heaviest Part                                                  | 40kg                   |                                 |
| Largest Part                                                   | 3.4m x 1.0m x 1.7m     |                                 |
| Longest Part                                                   | 3.7m                   |                                 |
| Concrete Required                                              | 2.0m <sup>3</sup>      |                                 |
| Certified to EN 1176                                           |                        |                                 |