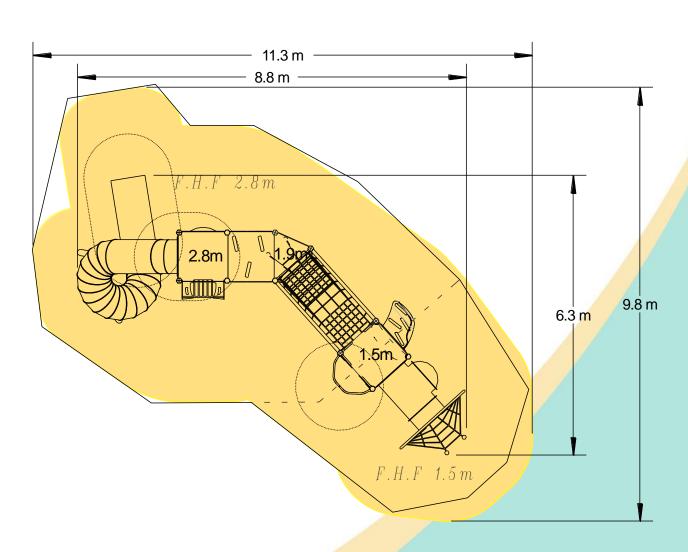

## **Upbeat - Presto Plus**

A junior tower system comprising of:

**Technical Information** 

**Equipment Dimensions** 

- Square Tower (2.8m)
- Square Tower (1.5m)
- Triangular Tower (1.9m)
- Tube Slide (2.8m)
- Fireman's Pole (1.5m)
- Rope Ramp (1.5m)
- **Tunnel Access**
- Inclined Net Pit
- **Lookout Tower**
- **Upbeat Seat**
- Hangabout Seat
- **Square Tower Roof**
- Bubble Play Panel

## Length / Width / Height 8.9m x 6.4m x 5.3m **Surfacing and Area Required** Recommended Minimum Space 11.9 x 10.2m x 6.5m L/W/H Max Gradient of Ground 1 in 50 Free Height of Fall 2.8m 66.09m<sup>2</sup> **Impact Area** Synthetic Area 64.58m<sup>2</sup> (i.e. EPDM / Wet Pour / Synthetic Grass etc.) Loosefill at 350mm 28m<sup>3</sup> (i.e. Bark / Cushionfall / Sand) 84m<sup>2</sup> **GrassLok Tiles**