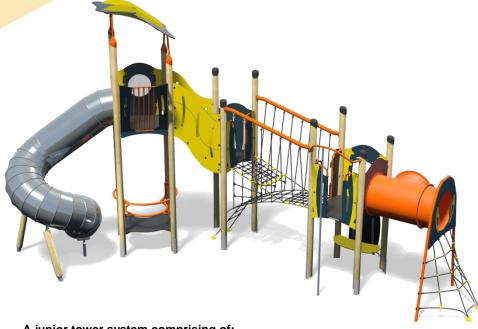

## **Upbeat - Presto Plus**

A junior tower system comprising of:

**Technical Information** 

**Equipment Dimensions** 

- Square Tower (2.8m)
- Square Tower (1.5m)
- Triangular Tower (1.9m)
- Tube Slide (2.8m)
- Fireman's Pole (1.5m)
- Rope Ramp (1.5m)
- **Tunnel Access**
- Inclined Net Pit
- **Lookout Tower**
- **Upbeat Seat**
- Hangabout Seat
- **Square Tower Roof**
- Bubble Play Panel