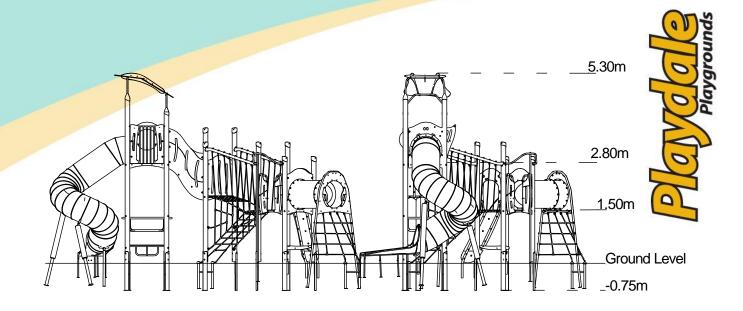

## Length / Width / Height 8.9m x 6.4m x 5.3m **Surfacing and Area Required** Recommended Minimum Space 11.9 x 10.2m x 6.5m L/W/H Max Gradient of Ground 1 in 50 Free Height of Fall 2.8m 66.09m<sup>2</sup> **Impact Area** Synthetic Area 64.58m<sup>2</sup> (i.e. EPDM / Wet Pour / Synthetic Grass etc.) Loosefill at 350mm 28m<sup>3</sup> (i.e. Bark / Cushionfall / Sand) 84m<sup>2</sup> **GrassLok Tiles**