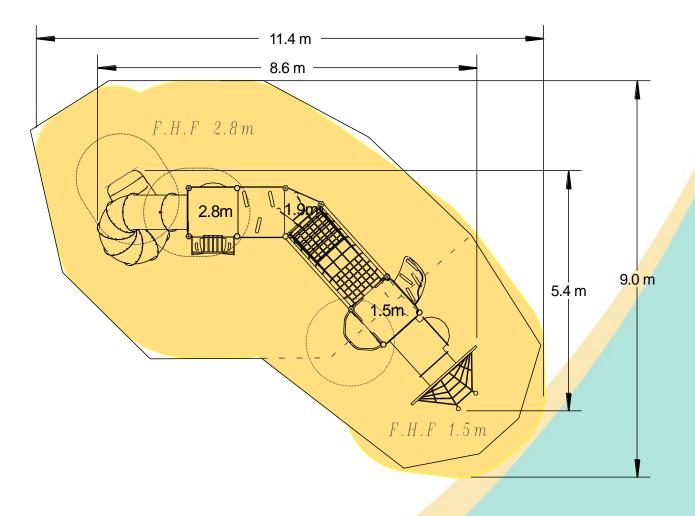

## **Technical Information**

| Equipment Dimensions                                            |                        |                                 |
|-----------------------------------------------------------------|------------------------|---------------------------------|
| Length / Width / Height                                         | 8.6m x 5.5m x 5.3m     |                                 |
| Surfacing and Area Required                                     |                        |                                 |
| Recommended Minimum Space                                       | 12.4m x 9.3m x 6.5m    |                                 |
| Max Gradient of Ground                                          | 1 in 50                |                                 |
| Free Height of Fall                                             | 2.8m                   |                                 |
| Impact Area                                                     | 64.22 <sup>2</sup>     |                                 |
| Synthetic Area<br>(i.e. EPDM / Wet Pour / Synthetic Grass etc.) | 32.27m <sup>2</sup>    |                                 |
| Loosefill at 350mm                                              | 27m <sup>3</sup>       |                                 |
| (i.e. Bark / Cushionfall / Sand)<br>GrassLok Tiles              | 80m <sup>2</sup>       |                                 |
| Installation Information                                        | Steel Ground Fixed     | Surface Fixed<br>(if different) |
| Installation Time                                               | 2 Person(s) 14 Hour(s) |                                 |
| Overall Weight                                                  | 1261kg                 |                                 |
| Heaviest Part                                                   | 95kg                   |                                 |
| Largest Part                                                    | 3.5m x 2.2m x 2.2m     |                                 |
| Longest Part                                                    | 4.6m                   |                                 |
| Concrete Required                                               | 1.1m <sup>3</sup>      |                                 |
| Certified to EN 1176                                            |                        |                                 |