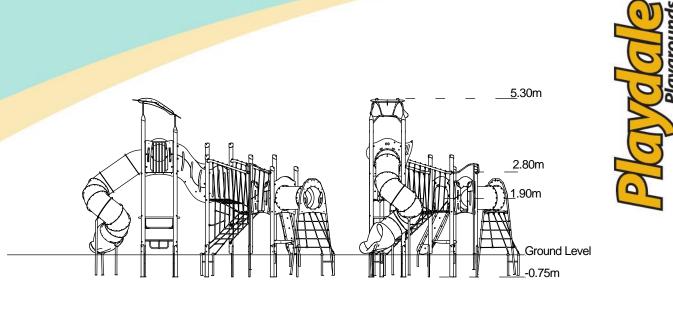

Nylon Steel Cored Rope LLDPE Tube Slide

Stainless Steel Various Plastic Mouldings

Ŧ

- Square Tower (2.8m)
- Square Tower (1.5m)
- Triangular Tower (1.9m)
- Tube Slide (2.8m)
- Fireman's Pole (1.5m)
- Rope Ramp (1.5m)
- **Tunnel Access**
- Inclined Net Pit
- Lookout Tower
- Upbeat Seat
- Hangabout Seat
- Square Tower Roof
- Bubble Play Panel

## **Technical Information**

| Equipment Dimensions                                            |                        |                                 |
|-----------------------------------------------------------------|------------------------|---------------------------------|
| Length / Width / Height                                         | 8.6m x 5.5m x 5.3m     |                                 |
| Surfacing and Area Required                                     |                        |                                 |
| Recommended Minimum Space                                       | 12.4m x 9.3m x 6.5m    |                                 |
| Max Gradient of Ground                                          | 1 in 50                |                                 |
| Free Height of Fall                                             | 2.8m                   |                                 |
| Impact Area                                                     | 64.22 <sup>2</sup>     |                                 |
| Synthetic Area<br>(i.e. EPDM / Wet Pour / Synthetic Grass etc.) | 32.27m <sup>2</sup>    |                                 |
| Loosefill at 350mm                                              | 27m <sup>3</sup>       |                                 |
| (i.e. Bark / Cushionfall / Sand)<br>GrassLok Tiles              | 80m <sup>2</sup>       |                                 |
| Installation Information                                        | Steel Ground Fixed     | Surface Fixed<br>(if different) |
| Installation Time                                               | 2 Person(s) 14 Hour(s) |                                 |
| Overall Weight                                                  | 1261kg                 |                                 |
| Heaviest Part                                                   | 95kg                   |                                 |
| Largest Part                                                    | 3.5m x 2.2m x 2.2m     |                                 |
| Longest Part                                                    | 4.6m                   |                                 |
| Concrete Required                                               | 1.1m <sup>3</sup>      |                                 |
| Certified to EN 1176                                            |                        |                                 |