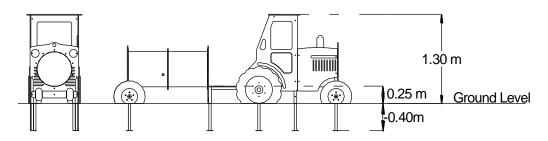

| Technical Information                                          |                       |                    |
|----------------------------------------------------------------|-----------------------|--------------------|
| <b>Equipment Dimensions</b>                                    |                       |                    |
| Length / Width / Height                                        | 3.5m x 0.9m x 1.3m    |                    |
| Surfacing and Area Required                                    |                       |                    |
| Recommended Minimum Space L/W/H                                | 7.1m x 4.5m x 2.8m    |                    |
| Max Gradient of Ground                                         | 1 in 50               |                    |
| Free Height of Fall                                            | 0.25m                 |                    |
| Impact Area                                                    | 20.49m <sup>2</sup>   |                    |
| Synthetic Area<br>(i.e. EPDM / Wetpour / Synthetic Grass etc.) | 14.84m²               |                    |
| Loosefill at 150mm                                             | 5m <sup>3</sup>       |                    |
| (i.e. Bark / Cushionfall / Sand) Grasslok Tiles                | 21                    |                    |
| Installation Information                                       | SGF                   | SF (if different)  |
| Installation Time                                              | 1 Person(s) 8 Hour(s) |                    |
| Overall Weight                                                 | 152kg                 | 150kg              |
| Heaviest Part                                                  | 12kg                  | 12kg               |
| Largest Part                                                   | 1.2m x 0.6m x 0.6     | 1.2m x 0.6m x 0.6m |
| Longest Part                                                   | 1.2m                  | 1.2m               |
| Concrete Required                                              | 0.4m <sup>3</sup>     | 0.4m <sup>3</sup>  |
| Certified to ASTM F1487                                        |                       |                    |