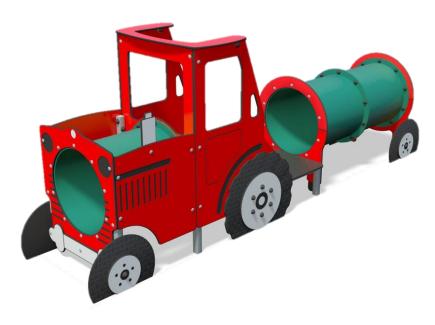

## **Product Description**

The Play Tractor features a fun play tunnel at the front for children to crawl through into the cab, where they can stand on the driver's platform and take the tractor for a trip around the farm. It also features a tunnel trailer where children can crawl on board and become farm animals being moved to another field!