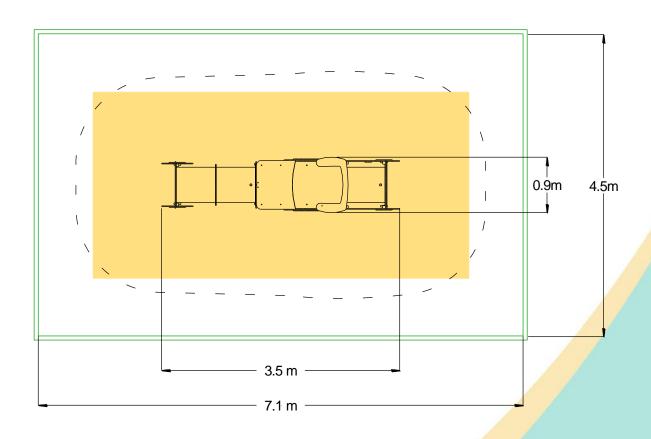

| Technical Information                                          |                       |                    |
|----------------------------------------------------------------|-----------------------|--------------------|
| <b>Equipment Dimensions</b>                                    |                       |                    |
| Length / Width / Height                                        | 3.5m x 0.9m x 1.3m    |                    |
| Surfacing and Area Required                                    |                       |                    |
| Recommended Minimum Space L/W/H                                | 7.1m x 4.5m x 2.8m    |                    |
| Max Gradient of Ground                                         | 1 in 50               |                    |
| Free Height of Fall                                            | 0.25m                 |                    |
| Impact Area                                                    | 20.49m <sup>2</sup>   |                    |
| Synthetic Area<br>(i.e. EPDM / Wetpour / Synthetic Grass etc.) | 14.84m²               |                    |
| Loosefill at 150mm                                             | 5m <sup>3</sup>       |                    |
| (i.e. Bark / Cushionfall / Sand) Grasslok Tiles                | 21                    |                    |
| Installation Information                                       | SGF                   | SF (if different)  |
| Installation Time                                              | 1 Person(s) 8 Hour(s) |                    |
| Overall Weight                                                 | 152kg                 | 150kg              |
| Heaviest Part                                                  | 12kg                  | 12kg               |
| Largest Part                                                   | 1.2m x 0.6m x 0.6     | 1.2m x 0.6m x 0.6m |
| Longest Part                                                   | 1.2m                  | 1.2m               |
| Concrete Required                                              | 0.4m <sup>3</sup>     | 0.4m <sup>3</sup>  |
| Certified to ASTM F1487                                        |                       |                    |