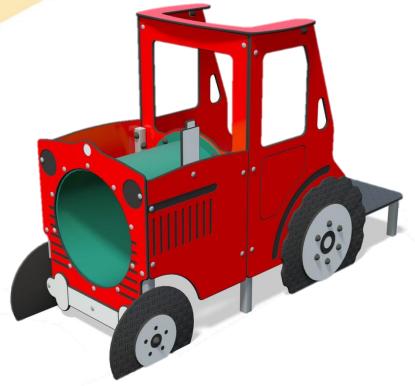

## **Product Description**

The Play Tractor features a fun play tunnel at the front for children to crawl through that leads into the cab, where they can stand on the driver's platform and take the tractor for a trip around the farm.