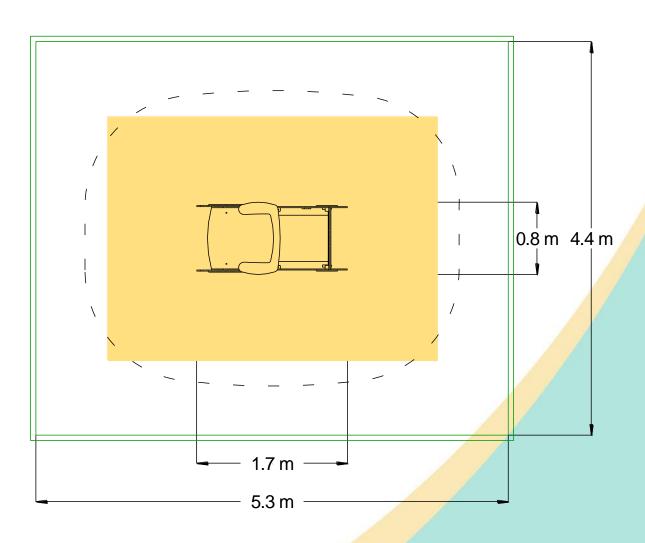

| Technical Information                                          |                       |                    |
|----------------------------------------------------------------|-----------------------|--------------------|
| <b>Equipment Dimensions</b>                                    |                       |                    |
| Length / Width / Height                                        | 1.7m x 0.9m x 1.3m    |                    |
| Surfacing and Area Required                                    |                       |                    |
| Recommended Minimum Space L/W/H                                | 5.3m x 4.5m x 2.8m    |                    |
| Max Gradient of Ground                                         | 1 in 50               |                    |
| Free Height of Fall                                            | 0.25m                 |                    |
| Impact Area                                                    | 14.06m <sup>2</sup>   |                    |
| Synthetic Area<br>(i.e. EPDM / Wetpour / Synthetic Grass etc.) | 10.06m <sup>2</sup>   |                    |
| Loosefill at 150mm<br>(i.e. Bark / Cushionfall / Sand)         | 4m³                   |                    |
| Grasslok Tiles                                                 | 16                    |                    |
| Installation Information                                       | SGF                   | SF (if different)  |
| Installation Time                                              | 1 Person(s) 6 Hour(s) |                    |
| Overall Weight                                                 | 109kg                 | 108kg              |
| Heaviest Part                                                  | 10kg                  | 10kg               |
| Largest Part                                                   | 0.6m x 0.6m x 0.6     | 0.6m x 0.6m x 0.6m |
| Longest Part                                                   | 1.2m                  | 1.2m               |
| Concrete Required                                              | 0.3m <sup>3</sup>     | 0.3m <sup>3</sup>  |
| Certified to ASTM F1487                                        |                       |                    |