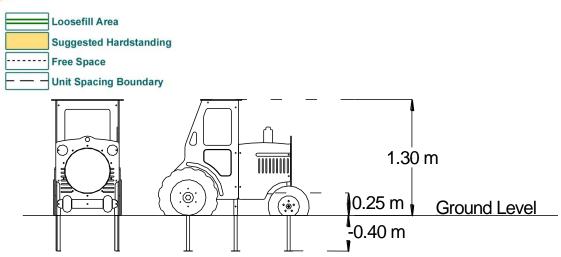

| Technical Information                                          |                       |                    |
|----------------------------------------------------------------|-----------------------|--------------------|
| <b>Equipment Dimensions</b>                                    |                       |                    |
| Length / Width / Height                                        | 1.7m x 0.9m x 1.3m    |                    |
| Surfacing and Area Required                                    |                       |                    |
| Recommended Minimum Space L/W/H                                | 5.3m x 4.5m x 2.8m    |                    |
| Max Gradient of Ground                                         | 1 in 50               |                    |
| Free Height of Fall                                            | 0.25m                 |                    |
| Impact Area                                                    | 14.06m <sup>2</sup>   |                    |
| Synthetic Area<br>(i.e. EPDM / Wetpour / Synthetic Grass etc.) | 10.06m <sup>2</sup>   |                    |
| Loosefill at 150mm<br>(i.e. Bark / Cushionfall / Sand)         | 4m³                   |                    |
| Grasslok Tiles                                                 | 16                    |                    |
| Installation Information                                       | SGF                   | SF (if different)  |
| Installation Time                                              | 1 Person(s) 6 Hour(s) |                    |
| Overall Weight                                                 | 109kg                 | 108kg              |
| Heaviest Part                                                  | 10kg                  | 10kg               |
| Largest Part                                                   | 0.6m x 0.6m x 0.6     | 0.6m x 0.6m x 0.6m |
| Longest Part                                                   | 1.2m                  | 1.2m               |
| Concrete Required                                              | 0.3m <sup>3</sup>     | 0.3m <sup>3</sup>  |
| Certified to ASTM F1487                                        |                       |                    |