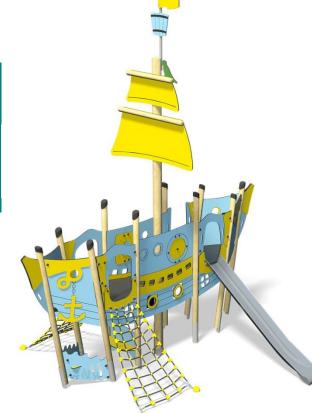

## **Little Hamlets – Play Galleon**

## A toddler tower system comprising of:

- 2 x Angled Tower (1.25m)
- 2 x Triangular Lookout Tower (1.25m)
- Bridge (1.25m)
- Slide (1.25m)
- Mast
- Ramp Climber (1.25m)
- 2 x Scramble Net (1.25m)
- Playhouse
- Steering Wheel