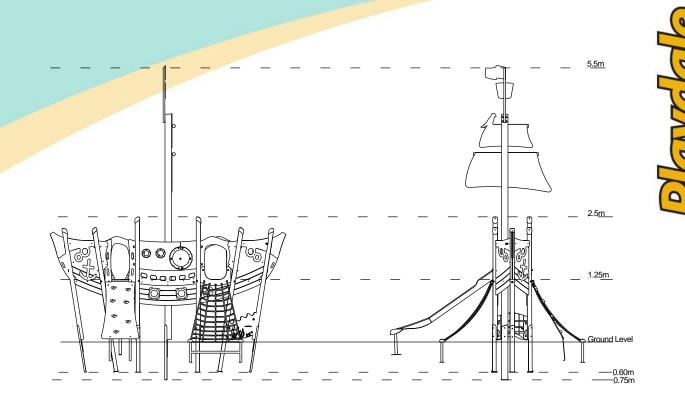

| <b>Technical Information</b>                                   |                        |                                 |
|----------------------------------------------------------------|------------------------|---------------------------------|
| Equipment Dimensions                                           |                        |                                 |
| Length / Width / Height                                        | 4.7m x 4.2m x 5.5m     |                                 |
| Surfacing and Area Required                                    |                        |                                 |
| Recommended Minimum Space                                      | 7.8m x 7.6m x 6.7m     |                                 |
| Max Gradient of Ground                                         | 1 in 50                |                                 |
| Free Height of Fall                                            | 1.25m                  |                                 |
| Impact Area                                                    | 35.49m <sup>2</sup>    |                                 |
| Synthetic Area<br>(i.e. EPDM / Wetpour / Synthetic Grass etc.) | 31.32m <sup>2</sup>    |                                 |
| Loosefill at 250mm<br>(i.e. Bark / Cushionfall / Sand)         | 12m <sup>3</sup>       |                                 |
| 1m x 1m Grassmats                                              | <b>46m<sup>2</sup></b> |                                 |
| Installation Information                                       | Steel Ground Fixed     | Surface Fixed<br>(if different) |
| Installation Time                                              | 2 Person(s) 14 Hour(s) |                                 |
| Overall Weight                                                 | 563kg                  |                                 |
| Heaviest Part                                                  | 47kg                   |                                 |
| Largest Part                                                   | 4.5m x 0.13m x 0.13m   |                                 |
| Longest Part                                                   | 4.5m                   |                                 |
| Concrete Required                                              | 1.0m <sup>3</sup>      |                                 |
| Certified to EN 1176                                           |                        |                                 |