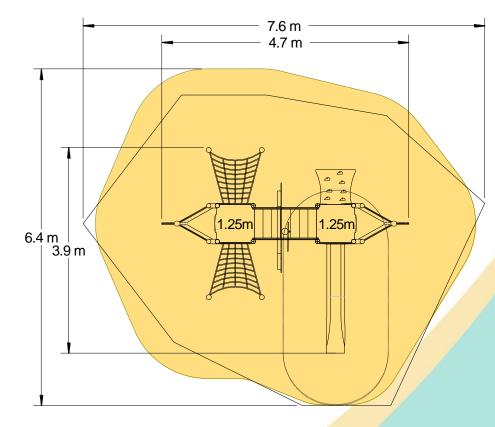

| <b>Technical Information</b>                                   |                        |                                 |
|----------------------------------------------------------------|------------------------|---------------------------------|
| Equipment Dimensions                                           |                        |                                 |
| Length / Width / Height                                        | 4.7m x 4.2m x 5.5m     |                                 |
| Surfacing and Area Required                                    |                        |                                 |
| Recommended Minimum Space                                      | 7.8m x 7.6m x 6.7m     |                                 |
| Max Gradient of Ground                                         | 1 in 50                |                                 |
| Free Height of Fall                                            | 1.25m                  |                                 |
| Impact Area                                                    | 35.49m <sup>2</sup>    |                                 |
| Synthetic Area<br>(i.e. EPDM / Wetpour / Synthetic Grass etc.) | 31.32m <sup>2</sup>    |                                 |
| Loosefill at 250mm<br>(i.e. Bark / Cushionfall / Sand)         | 12m <sup>3</sup>       |                                 |
| 1m x 1m Grassmats                                              | <b>46m<sup>2</sup></b> |                                 |
| Installation Information                                       | Steel Ground Fixed     | Surface Fixed<br>(if different) |
| Installation Time                                              | 2 Person(s) 14 Hour(s) |                                 |
| Overall Weight                                                 | 563kg                  |                                 |
| Heaviest Part                                                  | 47kg                   |                                 |
| Largest Part                                                   | 4.5m x 0.13m x 0.13m   |                                 |
| Longest Part                                                   | 4.5m                   |                                 |
| Concrete Required                                              | 1.0m <sup>3</sup>      |                                 |
| Certified to EN 1176                                           |                        |                                 |