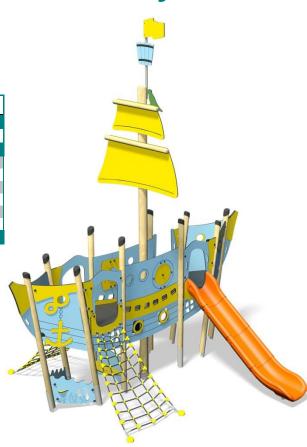

# **Little Hamlets – Play Galleon**

## A toddler tower system comprising of:

- 2 x Angled Tower (1.25m)
- 2 x Triangular Lookout Tower (1.25m)
- Bridge (1.25m)
- Slide (1.25m)
- Mast
- Ramp Climber (1.25m)
- 2 x Scramble Net (1.25m)
- Playhouse
- Steering Wheel