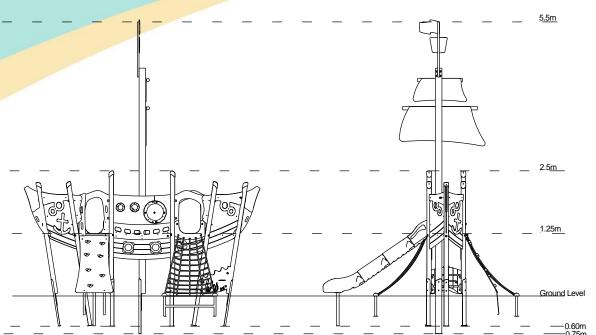

| Technical Information                                       |                        |                              |
|-------------------------------------------------------------|------------------------|------------------------------|
| Equipment Dimensions                                        |                        |                              |
| Length / Width / Height                                     | 4.7m x 4.0m x 5.5m     |                              |
| Surfacing and Area Required                                 |                        |                              |
| Recommended Minimum Space L/W/H                             | 7.8m x 7.6m x 6.7m     |                              |
| Max Gradient of Ground                                      | 1 in 50                |                              |
| Free Height of Fall                                         | 1.25m                  |                              |
| Impact Area                                                 | 35.45m <sup>2</sup>    |                              |
| Synthetic Area (i.e. EPDM / Wetpour / Synthetic Grass etc.) | 31.29m <sup>2</sup>    |                              |
| Loosefill at 250mm<br>(i.e. Bark / Cushionfall / Sand)      | 12m³                   |                              |
| 1m x 1m Grassmats                                           | 46m <sup>2</sup>       |                              |
| Installation Information                                    | Steel Ground Fixed     | Surface Fixed (if different) |
| Installation Time                                           | 2 Person(s) 14 Hour(s) |                              |
| Overall Weight                                              | 568kg                  |                              |
| Heaviest Part                                               | 47kg                   |                              |
| Largest Part                                                | 4.5m x 0.13m x 0.13m   |                              |
| Longest Part                                                | 4.5m                   |                              |
| Concrete Required                                           | 1.0m <sup>3</sup>      |                              |
| Certified to EN 1176                                        |                        |                              |