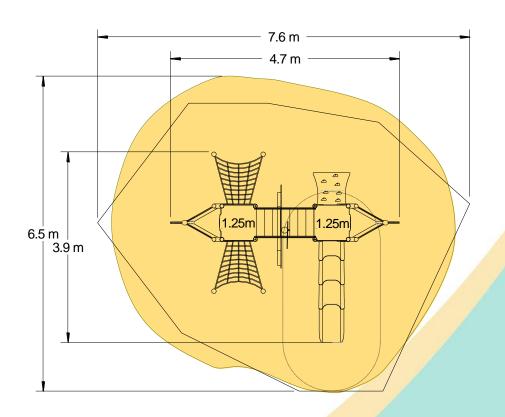

| Technical Information                                       |                        |                              |
|-------------------------------------------------------------|------------------------|------------------------------|
| Equipment Dimensions                                        |                        |                              |
| Length / Width / Height                                     | 4.7m x 4.0m x 5.5m     |                              |
| Surfacing and Area Required                                 |                        |                              |
| Recommended Minimum Space L/W/H                             | 7.8m x 7.6m x 6.7m     |                              |
| Max Gradient of Ground                                      | 1 in 50                |                              |
| Free Height of Fall                                         | 1.25m                  |                              |
| Impact Area                                                 | 35.45m <sup>2</sup>    |                              |
| Synthetic Area (i.e. EPDM / Wetpour / Synthetic Grass etc.) | 31.29m <sup>2</sup>    |                              |
| Loosefill at 250mm<br>(i.e. Bark / Cushionfall / Sand)      | 12m³                   |                              |
| 1m x 1m Grassmats                                           | 46m <sup>2</sup>       |                              |
| Installation Information                                    | Steel Ground Fixed     | Surface Fixed (if different) |
| Installation Time                                           | 2 Person(s) 14 Hour(s) |                              |
| Overall Weight                                              | 568kg                  |                              |
| Heaviest Part                                               | 47kg                   |                              |
| Largest Part                                                | 4.5m x 0.13m x 0.13m   |                              |
| Longest Part                                                | 4.5m                   |                              |
| Concrete Required                                           | 1.0m <sup>3</sup>      |                              |
| Certified to EN 1176                                        |                        |                              |