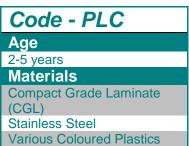

| Technical Information                                          |                       |                    |
|----------------------------------------------------------------|-----------------------|--------------------|
| Equipment Dimensions                                           |                       |                    |
| Length / Width / Height                                        | 2.4m x 0.7m x 0.8m    |                    |
| Surfacing and Area Required                                    | d                     |                    |
| Recommended Minimum Space<br>L/W/H                             | 6.1m x 4.4m x 2.9m    |                    |
| Max Gradient of Ground                                         | 1 in 50               |                    |
| Free Height of Fall                                            | 0.33m                 |                    |
| Impact Area                                                    | 17.31m <sup>2</sup>   |                    |
| Synthetic Area<br>(i.e. EPDM / Wetpour / Synthetic Grass etc.) | 11.35m³               |                    |
| Loosefill at 150mm<br>(i.e. Bark / Cushionfall / Sand)         | 4m³                   |                    |
| Grasslok Tiles                                                 | 20                    |                    |
| Installation Information                                       | SGF                   | SF (if different)  |
| Installation Time                                              | 1 Person(s) 8 Hour(s) |                    |
| Overall Weight                                                 | 73kg                  | 70kg               |
| Heaviest Part                                                  | 10kg                  | 10kg               |
| Largest Part                                                   | 0.6m x 0.6m x 0.6     | 0.6m x 0.6m x 0.6m |
| Longest Part                                                   | 1.2m                  | 1.2m               |
| Concrete Required                                              | 0.3m <sup>3</sup>     | 0.3m³              |