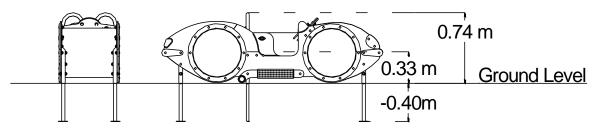

| Technical Information                                          |                       |                    |
|----------------------------------------------------------------|-----------------------|--------------------|
| Equipment Dimensions                                           |                       |                    |
| Length / Width / Height                                        | 2.4m x 0.7m x 0.8m    |                    |
| Surfacing and Area Required                                    | d                     |                    |
| Recommended Minimum Space<br>L/W/H                             | 6.1m x 4.4m x 2.9m    |                    |
| Max Gradient of Ground                                         | 1 in 50               |                    |
| Free Height of Fall                                            | 0.33m                 |                    |
| Impact Area                                                    | 17.31m <sup>2</sup>   |                    |
| Synthetic Area<br>(i.e. EPDM / Wetpour / Synthetic Grass etc.) | 11.35m³               |                    |
| Loosefill at 150mm<br>(i.e. Bark / Cushionfall / Sand)         | 4m³                   |                    |
| Grasslok Tiles                                                 | 20                    |                    |
| Installation Information                                       | SGF                   | SF (if different)  |
| Installation Time                                              | 1 Person(s) 8 Hour(s) |                    |
| Overall Weight                                                 | 73kg                  | 70kg               |
| Heaviest Part                                                  | 10kg                  | 10kg               |
| Largest Part                                                   | 0.6m x 0.6m x 0.6     | 0.6m x 0.6m x 0.6m |
| Longest Part                                                   | 1.2m                  | 1.2m               |
| Concrete Required                                              | 0.3m <sup>3</sup>     | 0.3m³              |