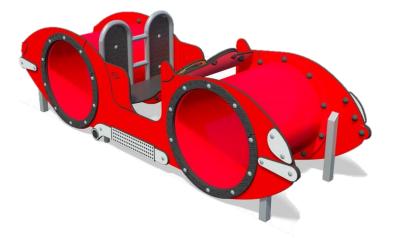

## **Product Description**

The Play Car features a fully moving steering wheel and moveable 'gear stick', so that the driver can experience a real sense of motoring adventure, while the passenger can ride alongside and navigate them to their destination. The two 'car tyre' play tunnels are perfect for games of hide and seek and to take extra passengers on your journey!