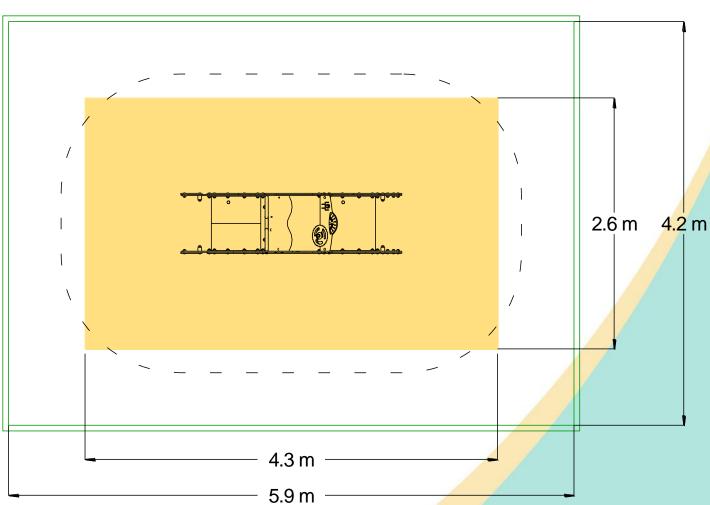

| Technical Information                                          |                       |                    |
|----------------------------------------------------------------|-----------------------|--------------------|
| Equipment Dimensions                                           |                       |                    |
| Length / Width / Height                                        | 2.4m x 0.7m x 0.8m    |                    |
| Surfacing and Area Required                                    | d                     |                    |
| Recommended Minimum Space<br>L/W/H                             | 6.1m x 4.4m x 2.9m    |                    |
| Max Gradient of Ground                                         | 1 in 50               |                    |
| Free Height of Fall                                            | 0.33m                 |                    |
| Impact Area                                                    | 17.31m <sup>2</sup>   |                    |
| Synthetic Area<br>(i.e. EPDM / Wetpour / Synthetic Grass etc.) | 11.35m³               |                    |
| Loosefill at 150mm<br>(i.e. Bark / Cushionfall / Sand)         | 4m³                   |                    |
| Grasslok Tiles                                                 | 20                    |                    |
| Installation Information                                       | SGF                   | SF (if different)  |
| Installation Time                                              | 1 Person(s) 8 Hour(s) |                    |
| Overall Weight                                                 | 73kg                  | 70kg               |
| Heaviest Part                                                  | 10kg                  | 10kg               |
| Largest Part                                                   | 0.6m x 0.6m x 0.6     | 0.6m x 0.6m x 0.6m |
| Longest Part                                                   | 1.2m                  | 1.2m               |
| Concrete Required                                              | 0.3m <sup>3</sup>     | 0.3m³              |