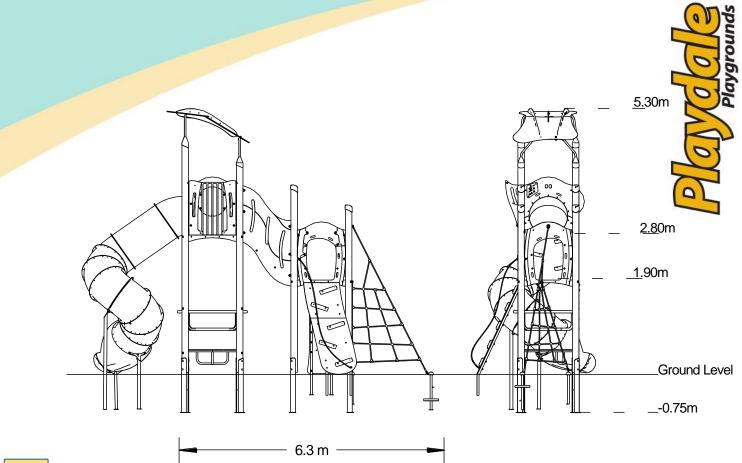

## **Upbeat - Nimble Plus**

- Square Tower (2.8m)
- Square Tower (1.9m)
- Tube Slide (2.8m))
- Climbing Wall (1.9m)
- Rope Ramp (1.9m)
- Twisted Scramble Net (1.9m)
- Upbeat Ramp Link
- Lookout Tower
- Square Tower Roof
- **Upbeat Seat**
- Bubble Play Panel

## Code - JB/NIM/\*1 Age 5-12 years Materials **Laminated Timber** Compact Grade Laminate (CGL) Galvanised or Painted Mild Steel Nylon Steel Cored Rope LLDPE Slide Various Plastic Mouldings

| Technical Information                                           |                        |                              |
|-----------------------------------------------------------------|------------------------|------------------------------|
| <b>Equipment Dimensions</b>                                     |                        |                              |
| Length / Width / Height                                         | 7.1m x 2.4m x 5.3m     |                              |
| Surfacing and Area Required                                     |                        |                              |
| Recommended Minimum Space                                       | 10.5m x 6.4m x 6.5m    |                              |
| Max Gradient of Ground                                          | 1 in 50                |                              |
| Free Height of Fall                                             | 2.8m                   |                              |
| Impact Area                                                     | 47.28m <sup>2</sup>    |                              |
| Synthetic Area<br>(i.e. EPDM / Wet Pour / Synthetic Grass etc.) | 47.09m²                |                              |
| Loosefill at 350mm<br>(i.e. Bark / Cushionfall / Sand)          | 19m³                   |                              |
| GrassLok Tiles                                                  | 60m <sup>2</sup>       | _                            |
| Installation Information                                        | Steel Ground Fixed     | Surface Fixed (if different) |
| Installation Time                                               | 2 Person(s) 11 Hour(s) |                              |
| Overall Weight                                                  | 1003kg                 |                              |
| Heaviest Part                                                   | 95kg                   |                              |
| Largest Part                                                    | 3.5m x 2.2m x 2.2m     |                              |
| Longest Part                                                    | 4.6m                   |                              |
| Concrete Required                                               | 0.8m³                  |                              |
| Certified to EN 1176                                            |                        |                              |