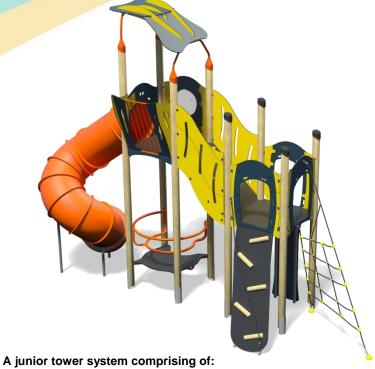

## **Upbeat - Nimble Plus**

- Square Tower (2.8m)
- Square Tower (1.9m)
- Tube Slide (2.8m))
- Climbing Wall (1.9m)
- Rope Ramp (1.9m)
- Twisted Scramble Net (1.9m)
- Upbeat Ramp Link
- Lookout Tower
- Square Tower Roof
- **Upbeat Seat**
- Bubble Play Panel