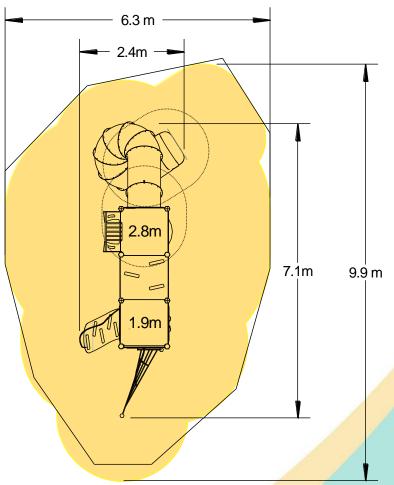

## Code - JB/NIM/\*1 Age 5-12 years Materials **Laminated Timber** Compact Grade Laminate (CGL) Galvanised or Painted Mild Steel Nylon Steel Cored Rope LLDPE Slide Various Plastic Mouldings

| Technical Information                                           |                        |                              |
|-----------------------------------------------------------------|------------------------|------------------------------|
| <b>Equipment Dimensions</b>                                     |                        |                              |
| Length / Width / Height                                         | 7.1m x 2.4m x 5.3m     |                              |
| Surfacing and Area Required                                     |                        |                              |
| Recommended Minimum Space                                       | 10.5m x 6.4m x 6.5m    |                              |
| Max Gradient of Ground                                          | 1 in 50                |                              |
| Free Height of Fall                                             | 2.8m                   |                              |
| Impact Area                                                     | 47.28m <sup>2</sup>    |                              |
| Synthetic Area<br>(i.e. EPDM / Wet Pour / Synthetic Grass etc.) | 47.09m²                |                              |
| Loosefill at 350mm<br>(i.e. Bark / Cushionfall / Sand)          | 19m³                   |                              |
| GrassLok Tiles                                                  | 60m <sup>2</sup>       | _                            |
| Installation Information                                        | Steel Ground Fixed     | Surface Fixed (if different) |
| Installation Time                                               | 2 Person(s) 11 Hour(s) |                              |
| Overall Weight                                                  | 1003kg                 |                              |
| Heaviest Part                                                   | 95kg                   |                              |
| Largest Part                                                    | 3.5m x 2.2m x 2.2m     |                              |
| Longest Part                                                    | 4.6m                   |                              |
| Concrete Required                                               | 0.8m³                  |                              |
| Certified to EN 1176                                            |                        |                              |