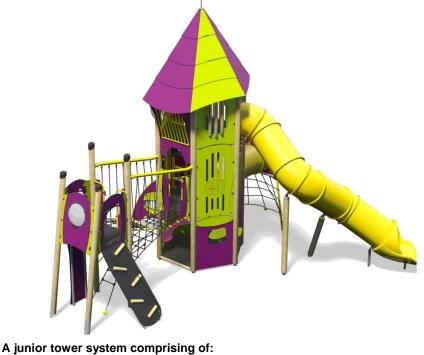

## **Mountain Tower Plus – Matterhorn**

- 3 Floor Hexagonal Tower
- Tube Slide (3.3m)
- Rope Ramp (1.9m)
- Angled Tower (1.9m)
- Climbing Wall (1.5m)
- **Tunnel Access**
- Inclined Net Pit
- **Bubble Panel**
- Play Panels