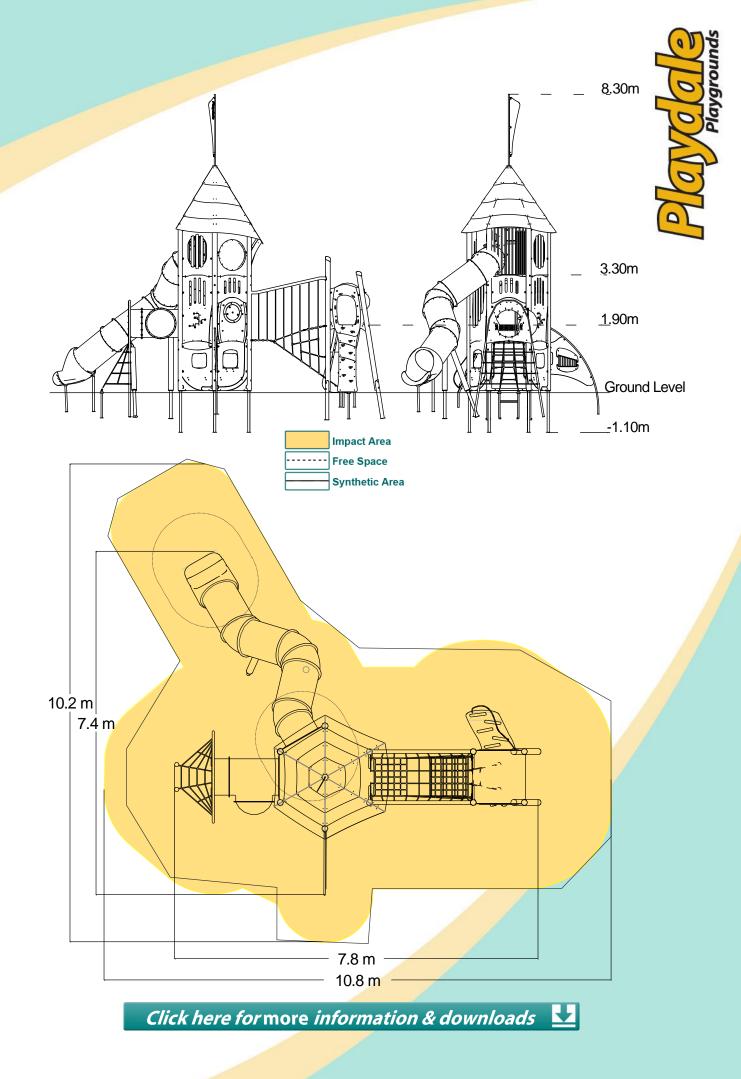

## Materials **Laminated Timber**

Compact Grade Laminate (CGL) Galvanised or Painted Mild Steel

Nylon Steel Cored Rope LLDPE Tube Slide

Sawn Timber

Various Plastic Mouldings

| Technical Information                                        |                        |                                 |
|--------------------------------------------------------------|------------------------|---------------------------------|
| <b>Equipment Dimensions</b>                                  |                        |                                 |
| Length / Width / Height                                      | 7.9m x 7.4m x 8.3m     |                                 |
| <b>Surfacing and Area Required</b>                           |                        |                                 |
| Recommended Minimum Space L/W/H                              | 11.7m x 10.6m x 9.5m   |                                 |
| Max Gradient of Ground                                       | 1 in 50                |                                 |
| Free Height of Fall                                          | 1.9m                   |                                 |
| Impact Area                                                  | 64.16m <sup>2</sup>    |                                 |
| Synthetic Area (i.e. EPDM / Wet Pour / Synthetic Grass etc.) | 63.12m <sup>2</sup>    |                                 |
| Loosefill at 250mm<br>(i.e. Bark / Cushionfall / Sand)       | 21m³                   |                                 |
| GrassLok Tiles                                               | 84m²                   |                                 |
| Installation Information                                     | Steel Ground Fixed     | Surface Fixed<br>(if different) |
| Installation Time                                            | 4 Person(s) 40 Hour(s) |                                 |
| Overall Weight                                               | 2205kg                 |                                 |
| Heaviest Part                                                | 70kg                   |                                 |
| Largest Part                                                 | 3.8m x 1.7m x 1.0m     |                                 |
| Longest Part                                                 | 4.6m                   |                                 |
| Concrete Required                                            | 1.4m³                  |                                 |
| Certified to EN 1176                                         |                        |                                 |