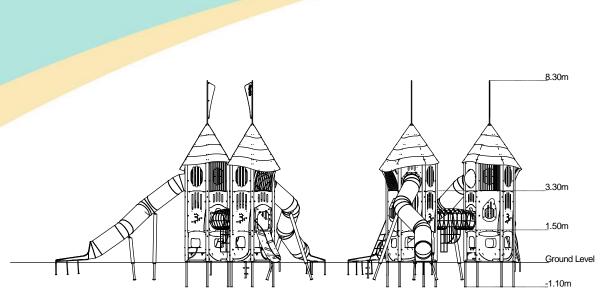

| 4 Person(s) 64 Hour(s) |                              |
| Overall Weight                                               | 3570kg                 |                              |
| Heaviest Part                                                | 210kg                  |                              |
| Largest Part                                                 | 5.7m x 1.8m x 1.0m     |                              |
| Longest Part                                                 | 5.7m                   |                              |
| Concrete Required                                            | 1.6m³                  |                              |
| Certified to EN 1176                                         |                        |                              |