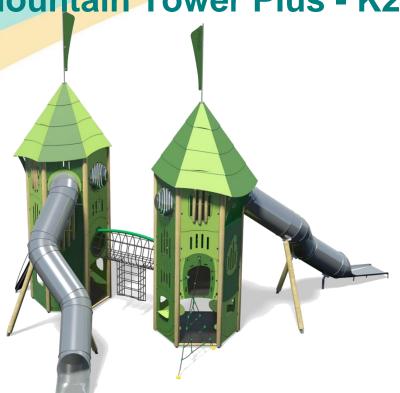

## **Mountain Tower Plus - K2**

- 2 x 3 Floor Hexagonal Tower
- 2 x Tube Slide (3.3m)
- Rope Ramp (1.5m)
- Twisted Scramble Net (1.5m)
- Net Tunnel (1.5m)
- 2 x Bubble Panel
- Play Panels

Option A-Dark Blue/Yellow

Option B-Purple/Lime Green

Option C-Green (Shown)

## Code - MTN/K2/\*2