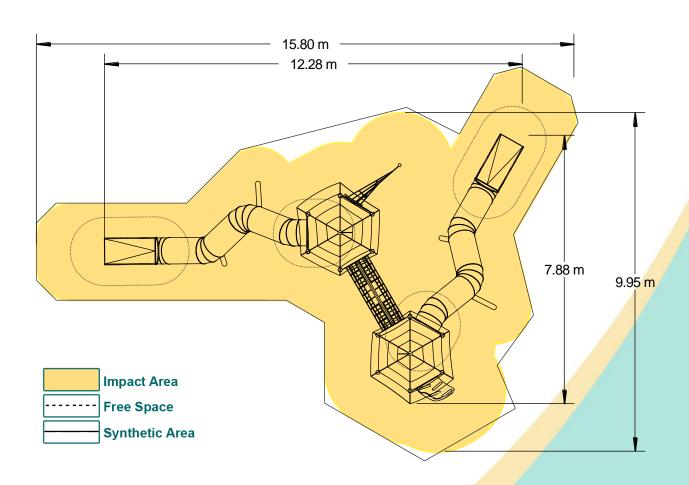

## Materials

**Laminated Timber** 

Compact Grade Laminate (CGL)
Galvanised or Painted Mild Steel

Nylon Steel Cored Rope Stainless Steel Tube Slide

Sawn Timber Various Plastic Mouldings

| Technical Information                                        |                        |                              |
|--------------------------------------------------------------|------------------------|------------------------------|
| <b>Equipment Dimensions</b>                                  |                        |                              |
| Length / Width / Height                                      | 12.4m x 8.0m x 8.3m    |                              |
| Surfacing and Area Required                                  |                        |                              |
| Recommended Minimum Space L/W/H                              | 16.4m x 12.3m x 9.6m   |                              |
| Max Gradient of Ground                                       | 1 in 50                |                              |
| Free Height of Fall                                          | 1.5m                   |                              |
| Impact Area                                                  | 85.81m <sup>2</sup>    |                              |
| Synthetic Area (i.e. EPDM / Wet Pour / Synthetic Grass etc.) | 88.41m <sup>2</sup>    |                              |
| Loosefill at 250mm<br>(i.e. Bark / Cushionfall / Sand)       | 29m³                   |                              |
| GrassLok Tiles                                               | 115m²                  |                              |
| Installation Information                                     | Steel Ground Fixed     | Surface Fixed (if different) |
| Installation Time                                            | 4 Person(s) 64 Hour(s) |                              |
| Overall Weight                                               | 3570kg                 |                              |
| Heaviest Part                                                | 210kg                  |                              |
| Largest Part                                                 | 5.7m x 1.8m x 1.0m     |                              |
| Longest Part                                                 | 5.7m                   |                              |
| Concrete Required                                            | 1.6m³                  |                              |
| Certified to EN 1176                                         |                        |                              |