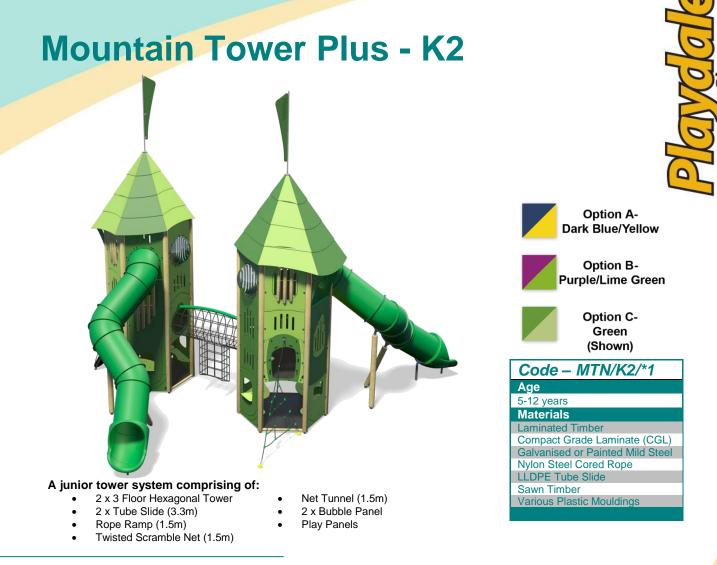

| <b>Technical Information</b>                                    |                        |                                |
|-----------------------------------------------------------------|------------------------|--------------------------------|
| Equipment Dimensions                                            |                        |                                |
| Length / Width / Height                                         | 7.0m x 10.4m x 8.3m    |                                |
| Surfacing and Area Required                                     |                        |                                |
| Recommended Minimum Space                                       | 14.6m x 11.2m x 9.8m   |                                |
| Max Gradient of Ground                                          | 1 in 50                |                                |
| Free Height of Fall                                             | 1.5m                   |                                |
| Impact Area                                                     | 73.94m <sup>2</sup>    |                                |
| Synthetic Area<br>(i.e. EPDM / Wet Pour / Synthetic Grass etc.) | 76.17m <sup>2</sup>    |                                |
| Loosefill at 250mm<br>(i.e. Bark / Cushionfall / Sand)          | 25m³                   |                                |
| GrassLok Tiles                                                  | 98m <sup>2</sup>       |                                |
| Installation Information                                        | Steel Ground Fixed     | Surface Fixe<br>(if different) |
| Installation Time                                               | 4 Person(s) 64 Hour(s) |                                |
| Overall Weight                                                  | 3344kg                 |                                |
| Heaviest Part                                                   | 70kg                   |                                |
| Largest Part                                                    | 3.8m x 1.7m x 1.0m     |                                |
| Longest Part                                                    | 4.9m                   |                                |
|                                                                 |                        |                                |