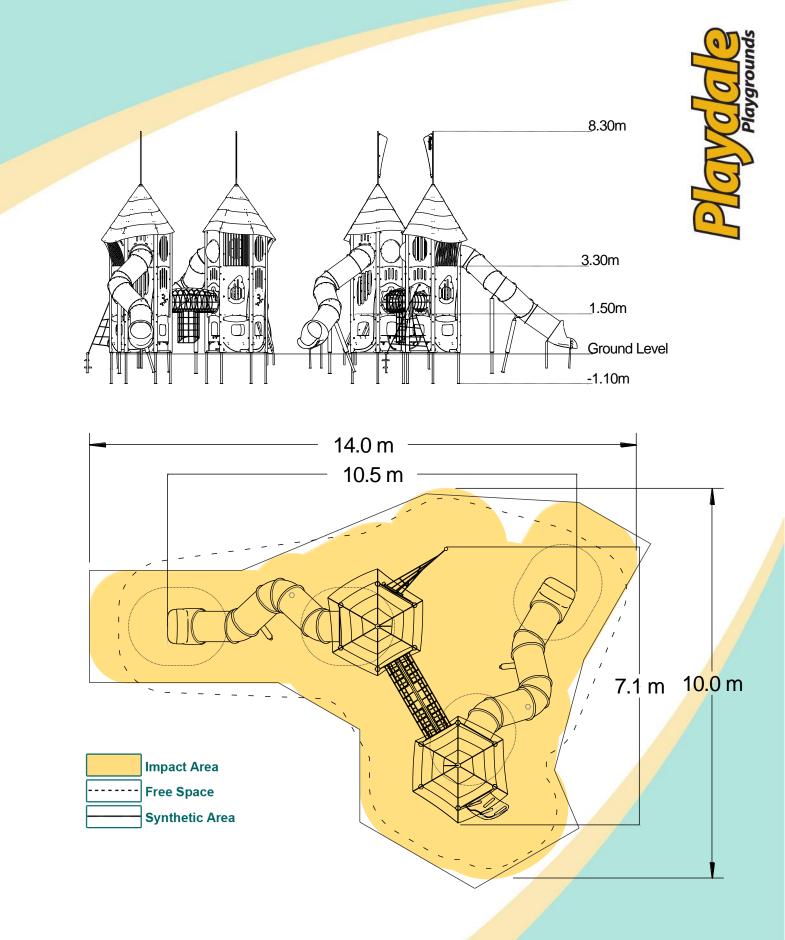

| <b>Technical Information</b>                                    |                        |                                |
|-----------------------------------------------------------------|------------------------|--------------------------------|
| Equipment Dimensions                                            |                        |                                |
| Length / Width / Height                                         | 7.0m x 10.4m x 8.3m    |                                |
| Surfacing and Area Required                                     |                        |                                |
| Recommended Minimum Space                                       | 14.6m x 11.2m x 9.8m   |                                |
| Max Gradient of Ground                                          | 1 in 50                |                                |
| Free Height of Fall                                             | 1.5m                   |                                |
| Impact Area                                                     | 73.94m <sup>2</sup>    |                                |
| Synthetic Area<br>(i.e. EPDM / Wet Pour / Synthetic Grass etc.) | 76.17m <sup>2</sup>    |                                |
| Loosefill at 250mm<br>(i.e. Bark / Cushionfall / Sand)          | 25m³                   |                                |
| GrassLok Tiles                                                  | 98m <sup>2</sup>       |                                |
| Installation Information                                        | Steel Ground Fixed     | Surface Fixe<br>(if different) |
| Installation Time                                               | 4 Person(s) 64 Hour(s) |                                |
| Overall Weight                                                  | 3344kg                 |                                |
| Heaviest Part                                                   | 70kg                   |                                |
| Largest Part                                                    | 3.8m x 1.7m x 1.0m     |                                |
| Longest Part                                                    | 4.9m                   |                                |
|                                                                 |                        |                                |