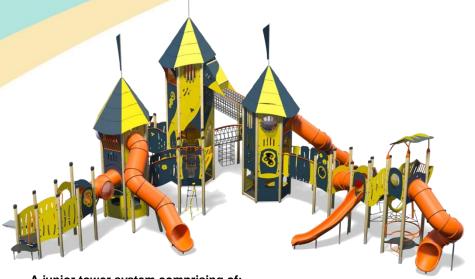

#### A junior tower system comprising of:

- 2 x 3 Floor Hexagonal Tower
- 4 Floor Hexagonal Tower
- Square Tower (2.8m))
- 2 x Square Tower (1.9m)
- Square Tower (1.5m)
- Angled Tower (1.5m)
- Triangular Tower (1.5m)
- 2 x Tube Slide (3.3m)
- Spiral Slide (5.1m)
- Tube Slide (2.8m)
- Open Slide (1.9m)
- Pole Slide (1.5m)
- Inverted Climber (1.5m)
- Climbing Wall (1.5m)
- 2 x Rope Ramp (1.5m)

- Rope Climb (1.9m)
- Climber with Fireman's Pole (1.5m)
- Net Tunnel Link
- Inclined Tunnel
- **Bubble Tunnel**
- Inclusive Access
- Rope Weaver
- Inclined Net Pit
- Inclined Bridge
- Curved Bridge
- Trapeze Handles
- 2 x Lookout Tower
- Mountain Tower Seat
- 3 x Bubble Panel
- Play Panels