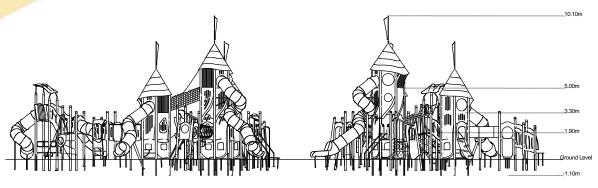

## **Technical Information**

| Equipment Dimensions                                         |                       |                              |
|--------------------------------------------------------------|-----------------------|------------------------------|
| Length / Width / Height                                      | 19.0m x 16.5m x 10.1m |                              |
| Surfacing and Area Required                                  |                       |                              |
| Recommended Minimum Space L/W/H                              | 21.0m x 20.0m x 11.6m |                              |
| Max Gradient of Ground                                       | 1 in 50               |                              |
| Free Height of Fall                                          | 2.8m                  |                              |
| Impact Area                                                  | 249.1m <sup>2</sup>   |                              |
| Synthetic Area (i.e. EPDM / Wet Pour / Synthetic Grass etc.) | 250.04m²              |                              |
| Loosefill at 350mm<br>(i.e. Bark / Cushionfall / Sand)       | 108m³                 |                              |
| GrassLok Tiles                                               | 299m <sup>2</sup>     |                              |
| Installation Information                                     | Steel Ground Fixed    | Surface Fixed (if different) |
| 1(.U.C.) The                                                 | 4 5 4 4 6 6 11 4 3    |                              |