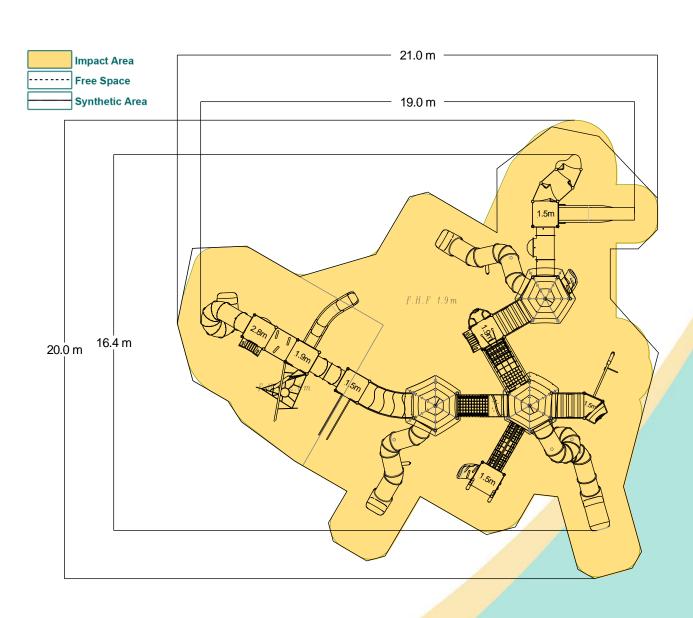

## **Technical Information**

| Equipment Dimensions                                         |                       |                              |
|--------------------------------------------------------------|-----------------------|------------------------------|
| Length / Width / Height                                      | 19.0m x 16.5m x 10.1m |                              |
| Surfacing and Area Required                                  |                       |                              |
| Recommended Minimum Space L/W/H                              | 21.0m x 20.0m x 11.6m |                              |
| Max Gradient of Ground                                       | 1 in 50               |                              |
| Free Height of Fall                                          | 2.8m                  |                              |
| Impact Area                                                  | 249.1m <sup>2</sup>   |                              |
| Synthetic Area (i.e. EPDM / Wet Pour / Synthetic Grass etc.) | 250.04m²              |                              |
| Loosefill at 350mm<br>(i.e. Bark / Cushionfall / Sand)       | 108m³                 |                              |
| GrassLok Tiles                                               | 299m <sup>2</sup>     |                              |
| Installation Information                                     | Steel Ground Fixed    | Surface Fixed (if different) |
| 1(.U.C.) The                                                 | 4 5 4 4 6 6 11 4 3    |                              |