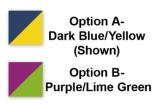

## **Mountain Tower Plus - Everest**

- 4 Floor Hexagonal Tower
  - Square Tower (1.5m)
- Square Tower (1.9m)
- Tube Slide (3.3m)
- Spiral Slide (5.1m)
- Inverted Climber (1.5m)
- Climbing Wall (1 9m)
- Rope Ramp (1.5m)
- Twisted Scramble Net (1.9m)
- Net Tunnel (1.5m)
- Sky Net
- Arched Tunnel
- Inclined Net Pit
- Bubble Panel

| Equipment Dimensions                                          |                        |                                 |  |
|---------------------------------------------------------------|------------------------|---------------------------------|--|
| Length / Width / Height                                       | 11.0m x 8.8m x 10.1m   |                                 |  |
| Surfacing and Area Requir                                     | ed                     |                                 |  |
| Recommended Minimum Space                                     | 15.1m x 12.8m x 11.3m  |                                 |  |
| Max Gradient of Ground                                        | 1 in 50                |                                 |  |
| Free Height of Fall                                           | 1.9m                   |                                 |  |
| Impact Area                                                   | 103.45m <sup>2</sup>   |                                 |  |
| Synthetic Area<br>(i.e. EPDM / Wet Pour / Synthetic Grass etc | <b>102.00m²</b>        |                                 |  |
| Loosefill at 250mm<br>(i.e. Bark / Cushionfall / Sand)        | 35m <sup>3</sup>       |                                 |  |
| GrassLok Tiles                                                | 131m <sup>2</sup>      |                                 |  |
| Installation Information                                      | Steel Ground Fixed     | Surface Fixed<br>(if different) |  |
| Installation Time                                             | 4 Person(s) 72 Hour(s) |                                 |  |
| Overall Weight                                                | 3577kg                 |                                 |  |
| Heaviest Part                                                 | 171kg                  |                                 |  |
| Largest Part                                                  | 2.3m x 1.9m x 3.6m     |                                 |  |
| Longest Part                                                  | 4.0m                   |                                 |  |
| Concrete Required                                             | 2.3m <sup>3</sup>      |                                 |  |