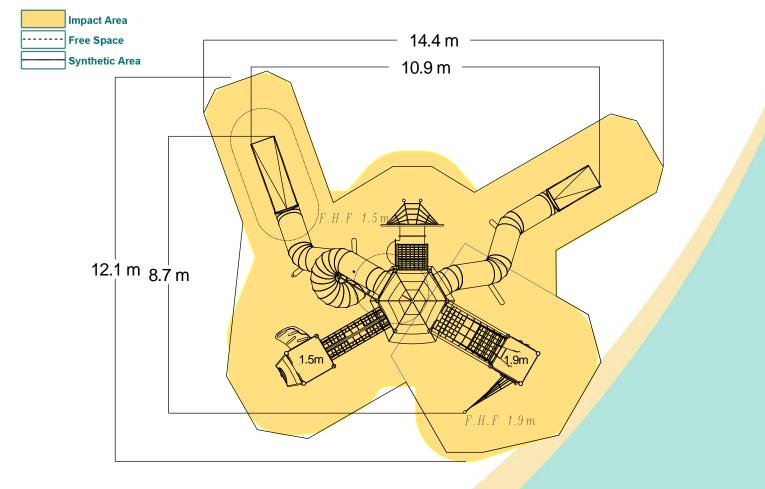

| Equipment Dimensions                                          |                        |                                 |  |
|---------------------------------------------------------------|------------------------|---------------------------------|--|
| Length / Width / Height                                       | 11.0m x 8.8m x 10.1m   |                                 |  |
| Surfacing and Area Requir                                     | ed                     |                                 |  |
| Recommended Minimum Space                                     | 15.1m x 12.8m x 11.3m  |                                 |  |
| Max Gradient of Ground                                        | 1 in 50                |                                 |  |
| Free Height of Fall                                           | 1.9m                   |                                 |  |
| Impact Area                                                   | 103.45m <sup>2</sup>   |                                 |  |
| Synthetic Area<br>(i.e. EPDM / Wet Pour / Synthetic Grass etc | <b>102.00m²</b>        |                                 |  |
| Loosefill at 250mm<br>(i.e. Bark / Cushionfall / Sand)        | 35m <sup>3</sup>       |                                 |  |
| GrassLok Tiles                                                | 131m <sup>2</sup>      |                                 |  |
| Installation Information                                      | Steel Ground Fixed     | Surface Fixed<br>(if different) |  |
| Installation Time                                             | 4 Person(s) 72 Hour(s) |                                 |  |
| Overall Weight                                                | 3577kg                 |                                 |  |
| Heaviest Part                                                 | 171kg                  |                                 |  |
| Largest Part                                                  | 2.3m x 1.9m x 3.6m     |                                 |  |
| Longest Part                                                  | 4.0m                   |                                 |  |
| Concrete Required                                             | 2.3m <sup>3</sup>      |                                 |  |