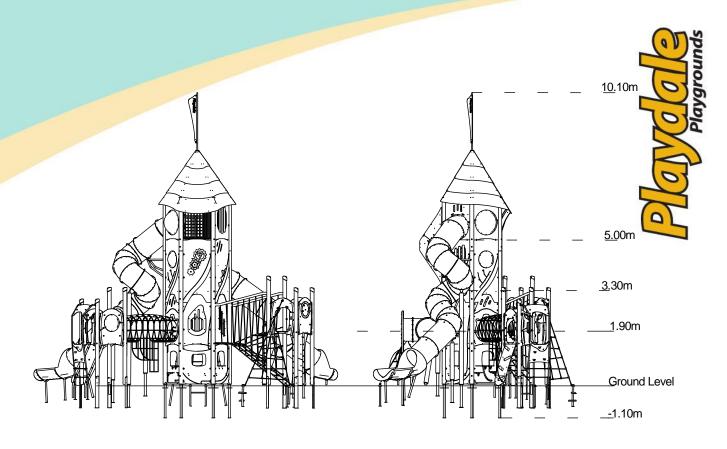

## Materials

**Laminated Timber** 

Compact Grade Laminate (CGL)

Galvanised or Painted Mild Steel

Nylon Steel Cored Rope LLDPE Slide

Sawn Timber

Various Plastic Mouldings

| Technical Information                                        |                        |                                 |
|--------------------------------------------------------------|------------------------|---------------------------------|
| Equipment Dimensions                                         |                        |                                 |
| Length / Width / Height                                      | 10.6m x 7.0m x 10.1m   |                                 |
| Surfacing and Area Required                                  |                        |                                 |
| Recommended Minimum Space L/W/H                              | 14.6m x 10.8m x 11.3m  |                                 |
| Max Gradient of Ground                                       | 1 in 50                |                                 |
| Free Height of Fall                                          | 1.9m                   |                                 |
| Impact Area                                                  | 94.58m <sup>2</sup>    |                                 |
| Synthetic Area (i.e. EPDM / Wet Pour / Synthetic Grass etc.) | 92.48m²                |                                 |
| Loosefill at 250mm<br>(i.e. Bark / Cushionfall / Sand)       | 33m³                   |                                 |
| GrassLok Tiles                                               | 120m <sup>2</sup>      |                                 |
| Installation Information                                     | Steel Ground Fixed     | Surface Fixed<br>(if different) |
| Installation Time                                            | 4 Person(s) 72 Hour(s) |                                 |
| Overall Weight                                               | 3259kg                 |                                 |
| Heaviest Part                                                | 66kg                   |                                 |
| Largest Part                                                 | 2.6m x 2.1m x 1.7m     |                                 |
| Longest Part                                                 | 4.6m                   |                                 |
| Concrete Required                                            | 2.2m³                  |                                 |
| Certified to EN 1176                                         |                        |                                 |