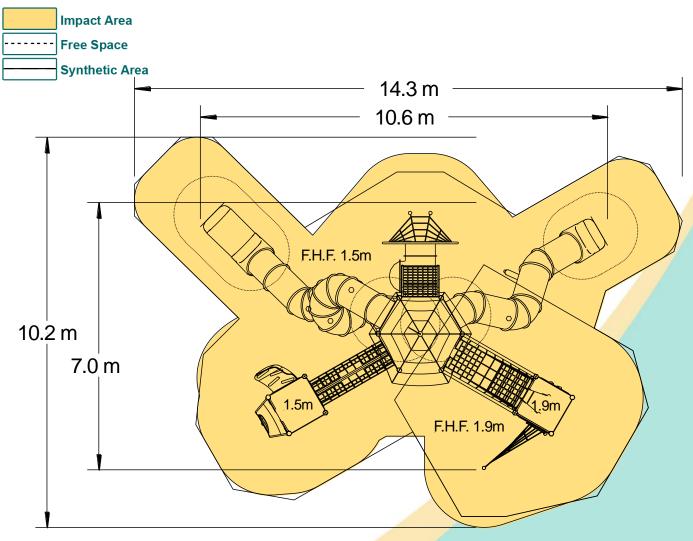

## Materials

**Laminated Timber** 

Compact Grade Laminate (CGL)

Galvanised or Painted Mild Steel

Nylon Steel Cored Rope LLDPE Slide

Sawn Timber

Various Plastic Mouldings

| Technical Information                                        |                        |                                 |
|--------------------------------------------------------------|------------------------|---------------------------------|
| Equipment Dimensions                                         |                        |                                 |
| Length / Width / Height                                      | 10.6m x 7.0m x 10.1m   |                                 |
| Surfacing and Area Required                                  |                        |                                 |
| Recommended Minimum Space L/W/H                              | 14.6m x 10.8m x 11.3m  |                                 |
| Max Gradient of Ground                                       | 1 in 50                |                                 |
| Free Height of Fall                                          | 1.9m                   |                                 |
| Impact Area                                                  | 94.58m <sup>2</sup>    |                                 |
| Synthetic Area (i.e. EPDM / Wet Pour / Synthetic Grass etc.) | 92.48m²                |                                 |
| Loosefill at 250mm<br>(i.e. Bark / Cushionfall / Sand)       | 33m³                   |                                 |
| GrassLok Tiles                                               | 120m <sup>2</sup>      |                                 |
| Installation Information                                     | Steel Ground Fixed     | Surface Fixed<br>(if different) |
| Installation Time                                            | 4 Person(s) 72 Hour(s) |                                 |
| Overall Weight                                               | 3259kg                 |                                 |
| Heaviest Part                                                | 66kg                   |                                 |
| Largest Part                                                 | 2.6m x 2.1m x 1.7m     |                                 |
| Longest Part                                                 | 4.6m                   |                                 |
| Concrete Required                                            | 2.2m³                  |                                 |
| Certified to EN 1176                                         |                        |                                 |