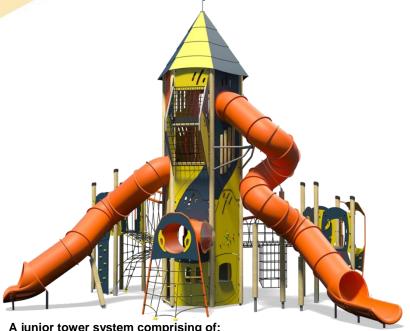

**Mountain Tower Plus - Everest** 

A junior tower system comprising of:

- 4 Floor Hexagonal Tower
- Square Tower (1.5m)
- Square Tower (1.9m)
- Tube Slide (3.3m)
- Spiral Slide (5.1m)
- Inverted Climber (1.5m)
- Climbing Wall (1.9m)
- Rope Ramp (1.5m)
- Twisted Scramble Net (1.9m)
- Net Tunnel (1.5m)
- Sky Net
- Arched Tunnel
- Inclined Net Pit
- **Bubble Panel**