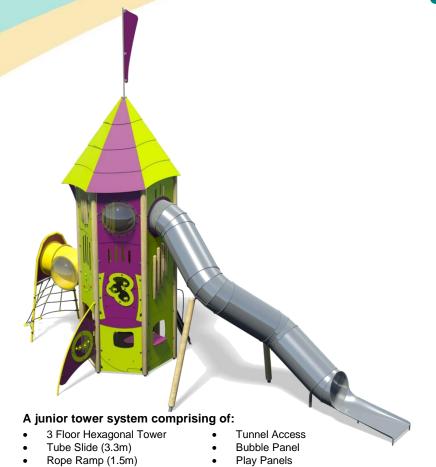

## **Mountain Tower Plus - Eiger**

Option C-Green

| Code – MTN/EIG/*2                |  |  |
|----------------------------------|--|--|
| Age                              |  |  |
| 5-12 years                       |  |  |
| Materials                        |  |  |
| Laminated Timber                 |  |  |
| Compact Grade Laminate (CGL)     |  |  |
| Galvanised or Painted Mild Steel |  |  |
| Nylon Steel Cored Rope           |  |  |
| Stainless Steel Slide            |  |  |
| Sawn Timber                      |  |  |
| Various Plastic Mouldings        |  |  |