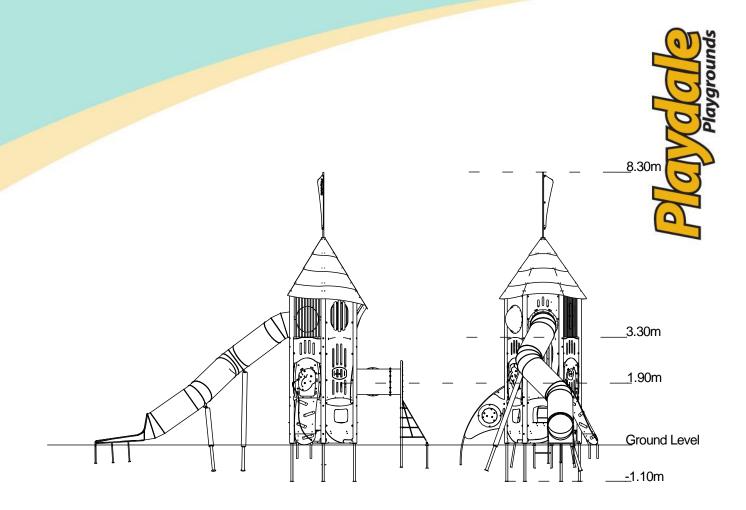

| Technical Information                                        |                        |                              |
|--------------------------------------------------------------|------------------------|------------------------------|
| <b>Equipment Dimensions</b>                                  |                        |                              |
| Length / Width / Height                                      | 10.2m x 4.2m x 8.5m    |                              |
| Surfacing and Area Required                                  |                        |                              |
| Recommended Minimum Space L/W/H                              | 14.0m x 7.3m x 9.5m    |                              |
| Max Gradient of Ground                                       | 1 in 50                |                              |
| Free Height of Fall                                          | 1. 5m                  |                              |
| Impact Area                                                  | 54.90m <sup>2</sup>    |                              |
| Synthetic Area (i.e. EPDM / Wet Pour / Synthetic Grass etc.) | 53.84m <sup>2</sup>    |                              |
| Loosefill at 250mm<br>(i.e. Bark / Cushionfall / Sand)       | 18m³                   |                              |
| GrassLok Tiles                                               | 71m <sup>2</sup>       |                              |
| Installation Information                                     | Steel Ground Fixed     | Surface Fixed (if different) |
| Installation Time                                            | 4 Person(s) 40 Hour(s) |                              |
| Overall Weight                                               | 1870kg                 |                              |
| Heaviest Part                                                | 210Kg                  |                              |
| Largest Part                                                 | 5.7m x 1.8m x 1.0m     |                              |
| Longest Part                                                 | 5.7m                   |                              |
| Concrete Required                                            | 1.1m³                  |                              |
| Certified to EN 1176                                         |                        |                              |