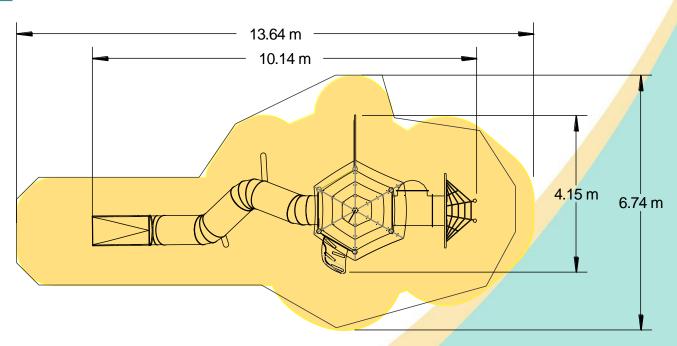

| Technical Information                                        |                        |                              |
|--------------------------------------------------------------|------------------------|------------------------------|
| <b>Equipment Dimensions</b>                                  |                        |                              |
| Length / Width / Height                                      | 10.2m x 4.2m x 8.5m    |                              |
| Surfacing and Area Required                                  |                        |                              |
| Recommended Minimum Space L/W/H                              | 14.0m x 7.3m x 9.5m    |                              |
| Max Gradient of Ground                                       | 1 in 50                |                              |
| Free Height of Fall                                          | 1. 5m                  |                              |
| Impact Area                                                  | 54.90m <sup>2</sup>    |                              |
| Synthetic Area (i.e. EPDM / Wet Pour / Synthetic Grass etc.) | 53.84m <sup>2</sup>    |                              |
| Loosefill at 250mm<br>(i.e. Bark / Cushionfall / Sand)       | 18m³                   |                              |
| GrassLok Tiles                                               | 71m <sup>2</sup>       |                              |
| Installation Information                                     | Steel Ground Fixed     | Surface Fixed (if different) |
| Installation Time                                            | 4 Person(s) 40 Hour(s) |                              |
| Overall Weight                                               | 1870kg                 |                              |
| Heaviest Part                                                | 210Kg                  |                              |
| Largest Part                                                 | 5.7m x 1.8m x 1.0m     |                              |
| Longest Part                                                 | 5.7m                   |                              |
| Concrete Required                                            | 1.1m³                  |                              |
| Certified to EN 1176                                         |                        |                              |