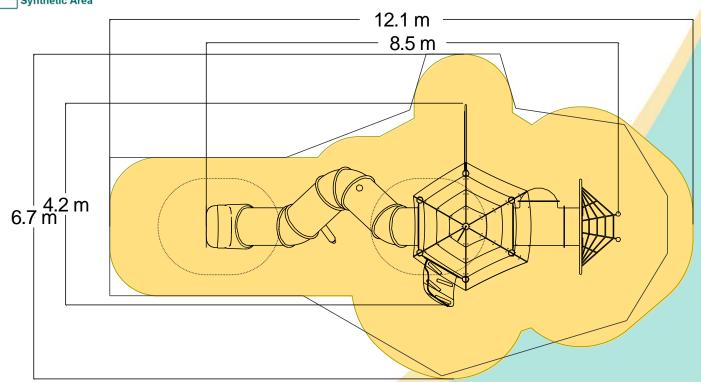

| Technical Information                                        |                        |                              |
|--------------------------------------------------------------|------------------------|------------------------------|
| <b>Equipment Dimensions</b>                                  |                        |                              |
| Length / Width / Height                                      | 8.6m x 4.2m x 8.3m     |                              |
| Surfacing and Area Required                                  |                        |                              |
| Recommended Minimum Space L/W/H                              | 12.4m x 7.1m x 9.8m    |                              |
| Max Gradient of Ground                                       | 1 in 50                |                              |
| Free Height of Fall                                          | 1.5m                   |                              |
| Impact Area                                                  | 50.53m <sup>2</sup>    |                              |
| Synthetic Area (i.e. EPDM / Wet Pour / Synthetic Grass etc.) | 47.1m <sup>2</sup>     |                              |
| Loosefill at 250mm<br>(i.e. Bark / Cushionfall / Sand)       | 17m³                   |                              |
| GrassLok Tiles                                               | 62m <sup>2</sup>       |                              |
| Installation Information                                     | Steel Ground Fixed     | Surface Fixed (if different) |
| Installation Time                                            | 4 Person(s) 40 Hour(s) |                              |
| Overall Weight                                               | 1758kg                 |                              |
| Heaviest Part                                                | 70kg                   |                              |
| Largest Part                                                 | 3.8m x 1.7m x 1.0m     |                              |
| Longest Part                                                 | 4.6m                   |                              |
| Concrete Required                                            | 1.1m³                  |                              |
| Certified to EN 1176                                         |                        |                              |