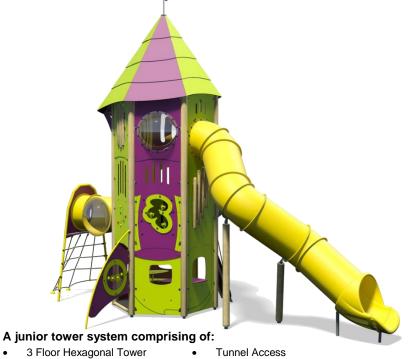

## **Mountain Tower Plus - Eiger**

- Tube Slide (3.3m)
- Rope Ramp (1.5m)
- Bubble Panel
- Play Panels

Option C-Green

| Code – MTN/EIG/*1                |  |  |
|----------------------------------|--|--|
| Age                              |  |  |
| 5-12 years                       |  |  |
| Materials                        |  |  |
| Laminated Timber                 |  |  |
| Compact Grade Laminate (CGL)     |  |  |
| Galvanised or Painted Mild Steel |  |  |
| Nylon Steel Cored Rope           |  |  |
| LLDPE Slide                      |  |  |
| Sawn Timber                      |  |  |
| Various Plastic Mouldings        |  |  |
|                                  |  |  |