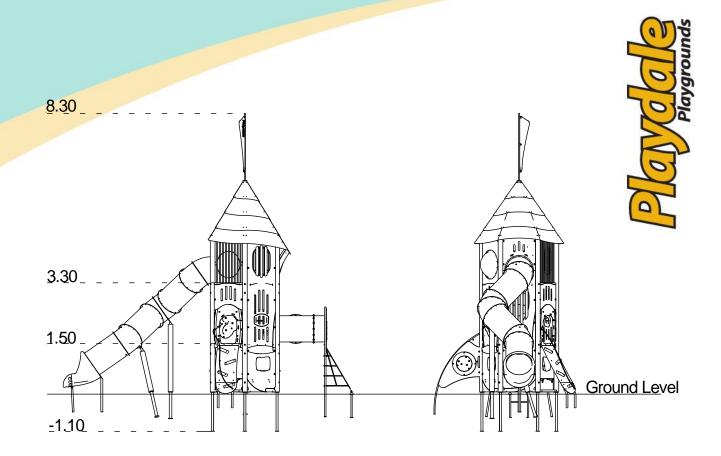

| Technical Information                                        |                        |                              |
|--------------------------------------------------------------|------------------------|------------------------------|
| <b>Equipment Dimensions</b>                                  |                        |                              |
| Length / Width / Height                                      | 8.6m x 4.2m x 8.3m     |                              |
| Surfacing and Area Required                                  |                        |                              |
| Recommended Minimum Space L/W/H                              | 12.4m x 7.1m x 9.8m    |                              |
| Max Gradient of Ground                                       | 1 in 50                |                              |
| Free Height of Fall                                          | 1.5m                   |                              |
| Impact Area                                                  | 50.53m <sup>2</sup>    |                              |
| Synthetic Area (i.e. EPDM / Wet Pour / Synthetic Grass etc.) | 47.1m <sup>2</sup>     |                              |
| Loosefill at 250mm<br>(i.e. Bark / Cushionfall / Sand)       | 17m³                   |                              |
| GrassLok Tiles                                               | 62m <sup>2</sup>       |                              |
| Installation Information                                     | Steel Ground Fixed     | Surface Fixed (if different) |
| Installation Time                                            | 4 Person(s) 40 Hour(s) |                              |
| Overall Weight                                               | 1758kg                 |                              |
| Heaviest Part                                                | 70kg                   |                              |
| Largest Part                                                 | 3.8m x 1.7m x 1.0m     |                              |
| Longest Part                                                 | 4.6m                   |                              |
| Concrete Required                                            | 1.1m³                  |                              |
| Certified to EN 1176                                         |                        |                              |