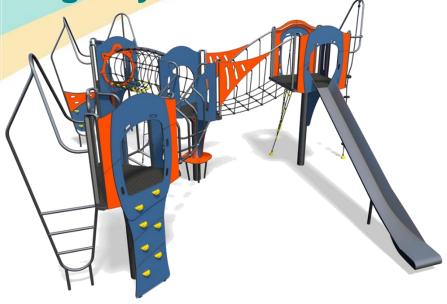

## A junior modular tower system comprising of:

- Square Towers (1.9m)
- 3 x Triangular Towers (1.5m) •
- Slide (1.9m)
- Twisted Climbing Net (1.9m)
- Rope Climb (1.9m)
- Net Tunnel (1.5m)
- Climbing Wall (1.5m)
- Side Ladder (1.5m)
- Fireman's Pole (1.5m)
- Side Climber (1.5m)
- Level Hoop Bars
- Inclined Net Bridge
- Under Floor Seating