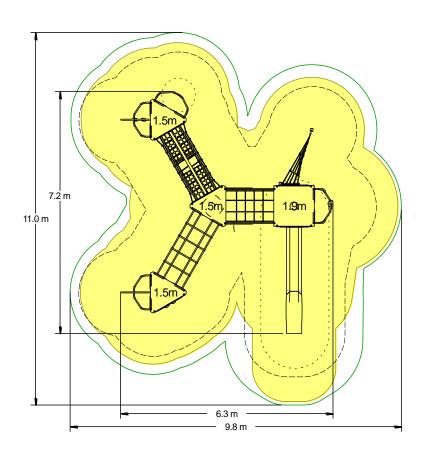

## **Materials**

Stainless Steel

Compact Grade Laminate (CGL)

Nylon Steel Cored Rope

Various Plastic Mouldings

LLDPE Slide

| Technical Information                                        |                     |                   |
|--------------------------------------------------------------|---------------------|-------------------|
| <b>Equipment Dimensions</b>                                  |                     |                   |
| Length / Width / Height                                      | 7.2m x 6.3m x 3.5m  |                   |
| Surfacing and Area Required                                  |                     |                   |
| Recommended Minimum Space L/W/H                              | 11.0m x 9.8m x 4.7m |                   |
| Max Gradient of Ground                                       | 1 in 50             |                   |
| Free Height of Fall                                          | 1.9m                |                   |
| Impact Area                                                  | 67.22m <sup>2</sup> |                   |
| Synthetic Area (i.e. EPDM / Wet Pour / Synthetic Grass etc.) | 71.15m²             |                   |
| Loosefill at 250mm<br>(i.e. Bark / Cushionfall / Sand)       | 21m³                |                   |
| GrassLok Tiles                                               | 94m²                |                   |
| Installation Information                                     | SGF                 | SF (if different) |
| Installation Time                                            | 2 Persons 27 Hours  |                   |
| Overall Weight                                               | 959kg               |                   |
| Heaviest Part                                                | 44kg                |                   |
| Largest Part                                                 | 3.7m x 0.4m x 0.4mm |                   |
| Longest Part                                                 | 3.7m                |                   |
| Concrete Required                                            | 1.3m³               | 1.94m³            |
| Certified to ASTM F1487                                      |                     |                   |