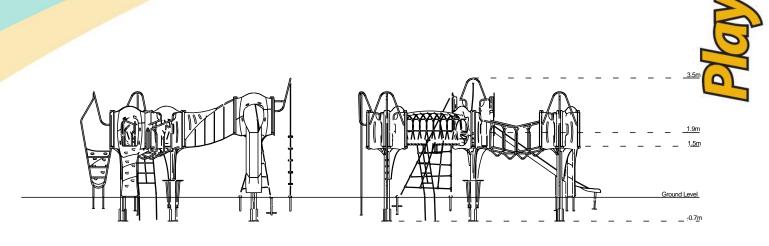

## **Materials**

Stainless Steel

Compact Grade Laminate (CGL)

Nylon Steel Cored Rope

Various Plastic Mouldings

LLDPE Slide

| Technical Information                                        |                     |                   |
|--------------------------------------------------------------|---------------------|-------------------|
| <b>Equipment Dimensions</b>                                  |                     |                   |
| Length / Width / Height                                      | 7.2m x 6.3m x 3.5m  |                   |
| Surfacing and Area Required                                  |                     |                   |
| Recommended Minimum Space L/W/H                              | 11.0m x 9.8m x 4.7m |                   |
| Max Gradient of Ground                                       | 1 in 50             |                   |
| Free Height of Fall                                          | 1.9m                |                   |
| Impact Area                                                  | 67.22m <sup>2</sup> |                   |
| Synthetic Area (i.e. EPDM / Wet Pour / Synthetic Grass etc.) | 71.15m²             |                   |
| Loosefill at 250mm<br>(i.e. Bark / Cushionfall / Sand)       | 21m³                |                   |
| GrassLok Tiles                                               | 94m²                |                   |
| Installation Information                                     | SGF                 | SF (if different) |
| Installation Time                                            | 2 Persons 27 Hours  |                   |
| Overall Weight                                               | 959kg               |                   |
| Heaviest Part                                                | 44kg                |                   |
| Largest Part                                                 | 3.7m x 0.4m x 0.4mm |                   |
| Longest Part                                                 | 3.7m                |                   |
| Concrete Required                                            | 1.3m³               | 1.94m³            |
| Certified to ASTM F1487                                      |                     |                   |