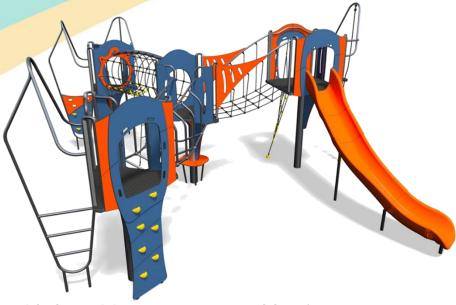

# **Big City Plus - Montreal Plus**

## A junior modular tower system comprising of:

- Square Towers (1.9m)
- 3 x Triangular Towers (1.5m) •
- Slide (1.9m)
- Twisted Climbing Net (1.9m)
- Rope Climb (1.9m)
- Net Tunnel (1.5m)
- Climbing Wall (1.5m)
- Side Ladder (1.5m)
- Fireman's Pole (1.5m)
- Side Climber (1.5m)
- Level Hoop Bars
- Inclined Net Bridge
- Under Floor Seating