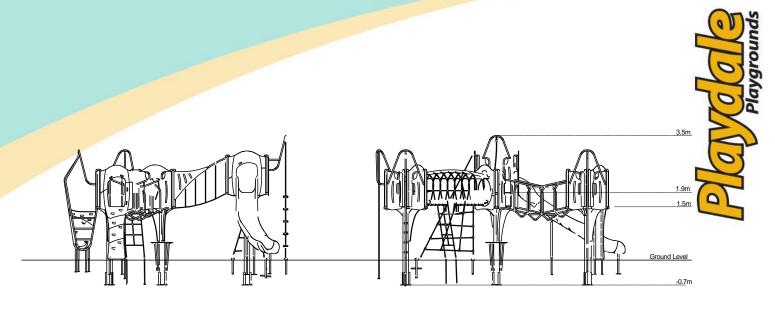

#### **Materials**

Stainless Steel

Compact Grade Laminate (CGL)

Nylon Steel Cored Rope

Various Plastic Mouldings

LLDPE Slide

| Technical Information                                        |                     |                   |
|--------------------------------------------------------------|---------------------|-------------------|
| <b>Equipment Dimensions</b>                                  |                     |                   |
| Length / Width / Height                                      | 7.1m x 6.3m x 3.5m  |                   |
| Surfacing and Area Required                                  |                     |                   |
| Recommended Minimum Space L/W/H                              | 10.8m x 9.8m x 4.7m |                   |
| Max Gradient of Ground                                       | 1 in 50             |                   |
| Free Height of Fall                                          | 1.9m                |                   |
| Impact Area                                                  | 67.22m <sup>2</sup> |                   |
| Synthetic Area (i.e. EPDM / Wet Pour / Synthetic Grass etc.) | 69.74m²             |                   |
| Loosefill at 250mm<br>(i.e. Bark / Cushionfall / Sand)       | 21m³                |                   |
| GrassLok Tiles                                               | 94m <sup>2</sup>    |                   |
| Installation Information                                     | SGF                 | SF (if different) |
| Installation Time                                            | 2 Persons 27 Hours  |                   |
| Overall Weight                                               | 966kg               |                   |
| Heaviest Part                                                | 33kg                |                   |
| Largest Part                                                 | 2.4m x 0.9m x 0.6mm |                   |
| Longest Part                                                 | 2.4m                |                   |
| Concrete Required                                            | 1.3m³               | 1.94m³            |
| Certified to ASTM F1487                                      |                     |                   |