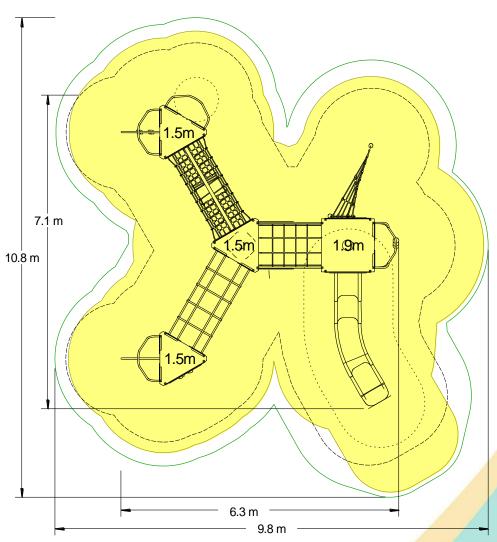

#### **Materials**

Stainless Steel

Compact Grade Laminate (CGL)

Nylon Steel Cored Rope

Various Plastic Mouldings

LLDPE Slide

| Technical Information                                        |                     |                   |
|--------------------------------------------------------------|---------------------|-------------------|
| <b>Equipment Dimensions</b>                                  |                     |                   |
| Length / Width / Height                                      | 7.1m x 6.3m x 3.5m  |                   |
| Surfacing and Area Required                                  |                     |                   |
| Recommended Minimum Space L/W/H                              | 10.8m x 9.8m x 4.7m |                   |
| Max Gradient of Ground                                       | 1 in 50             |                   |
| Free Height of Fall                                          | 1.9m                |                   |
| Impact Area                                                  | 67.22m <sup>2</sup> |                   |
| Synthetic Area (i.e. EPDM / Wet Pour / Synthetic Grass etc.) | 69.74m²             |                   |
| Loosefill at 250mm<br>(i.e. Bark / Cushionfall / Sand)       | 21m³                |                   |
| GrassLok Tiles                                               | 94m <sup>2</sup>    |                   |
| Installation Information                                     | SGF                 | SF (if different) |
| Installation Time                                            | 2 Persons 27 Hours  |                   |
| Overall Weight                                               | 966kg               |                   |
| Heaviest Part                                                | 33kg                |                   |
| Largest Part                                                 | 2.4m x 0.9m x 0.6mm |                   |
| Longest Part                                                 | 2.4m                |                   |
| Concrete Required                                            | 1.3m³               | 1.94m³            |
| Certified to ASTM F1487                                      |                     |                   |