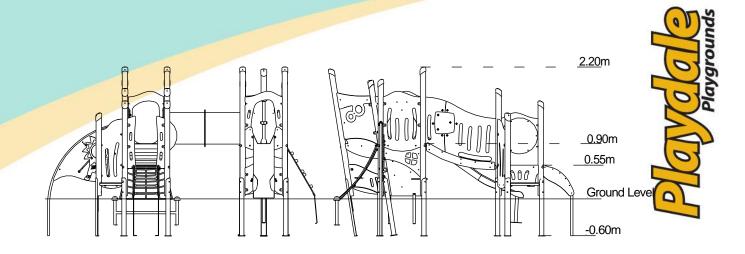

#### **Technical Information Equipment Dimensions** Length / Width / Height 4.4m x 4.0m x 2.2m **Surfacing and Area Required** Recommended Minimum Space 7.6m x 7.2m x 3.4m L/W/H Max Gradient of Ground 1 in 50 Free Height of Fall 0.9m Impact Area 35.464m<sup>2</sup> Synthetic Area 30.83m<sup>2</sup> (i.e. EPDM / Wetpour / Synthetic Grass etc.) Loosefill at 250mm 12m<sup>3</sup> (i.e. Bark / Cushionfall / Sand) 41 1m x 1m Grassmats Surface Fixed **Steel Ground Fixed Installation Information** Installation Time 2 Person(s) 18 Hour(s) **Overall Weight** 504kg **Heaviest Part** 16kg **Largest Part** 1.9m x 0.4m x 0.2m **Longest Part** 1.9m Concrete Required 1.2m<sup>3</sup> **Certified to EN 1176**