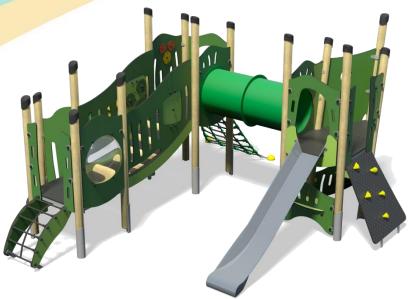

# **Little Hamlets – Merrymeet Plus**

Option B-Purple/Yellow

Option C-Green (Shown)

## A toddler tower system comprising of:

- Square Tower (0.55m)
- Square Tower (0.9m)
- Angled Tower (0.9m)
- Triangular Lookout Tower (0.9m)
- Slide (0.9m)
- Ramp Climber (0.9m)
- Transfer Platform

- Arched Net (0.55m)
- Scramble Net (0.9m)
- Inclined Bridge
- Tunnel
- Playhouse
- Adding Wheel Play Panel
- Bubble Play Panel
- Tactile Lion Play Panel