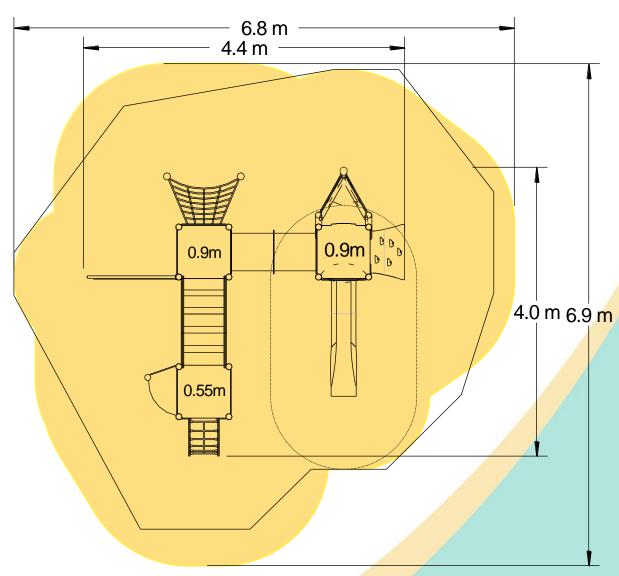

#### **Technical Information Equipment Dimensions** Length / Width / Height 4.4m x 4.0m x 2.2m **Surfacing and Area Required** Recommended Minimum Space 7.6m x 7.2m x 3.4m L/W/H Max Gradient of Ground 1 in 50 Free Height of Fall 0.9m Impact Area 35.464m<sup>2</sup> Synthetic Area 30.83m<sup>2</sup> (i.e. EPDM / Wetpour / Synthetic Grass etc.) Loosefill at 250mm 12m<sup>3</sup> (i.e. Bark / Cushionfall / Sand) 41 1m x 1m Grassmats Surface Fixed **Steel Ground Fixed Installation Information** Installation Time 2 Person(s) 18 Hour(s) **Overall Weight** 504kg **Heaviest Part** 16kg **Largest Part** 1.9m x 0.4m x 0.2m **Longest Part** 1.9m Concrete Required 1.2m<sup>3</sup> **Certified to EN 1176**