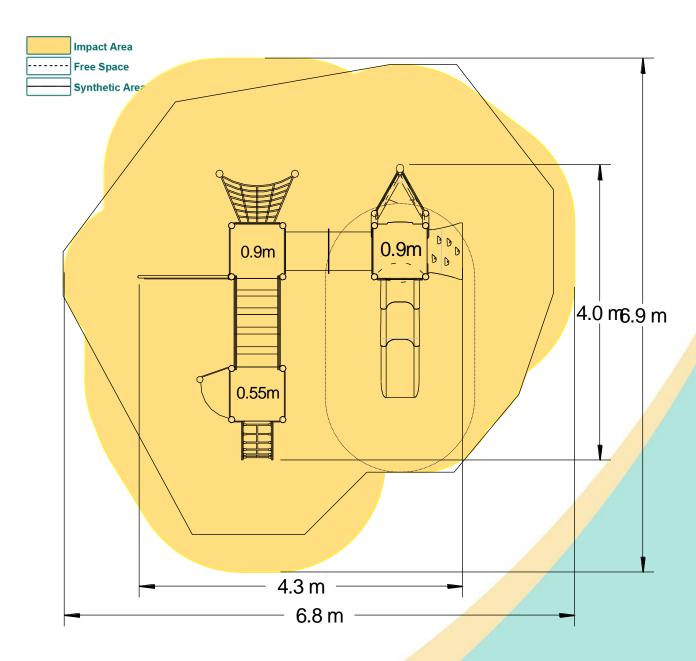

#### **Technical Information Equipment Dimensions** Length / Width / Height 4.3m x 3.9m x 2.2m **Surfacing and Area Required** Recommended Minimum Space 7.6m x 7.2m x 3.4m L/W/H Max Gradient of Ground 1 in 50 Free Height of Fall 0.9m Impact Area 35.64m<sup>2</sup> Synthetic Area 30.81m<sup>2</sup> (i.e. EPDM / Wetpour / Synthetic Grass etc.) Loosefill at 250mm 12m<sup>3</sup> (i.e. Bark / Cushionfall / Sand) 44 1m x 1m Grassmats Surface Fixed **Steel Ground Fixed Installation Information** Installation Time 2 Person(s) 18 Hour(s) **Overall Weight** 507kg **Heaviest Part** 20kg 1.8m x 0.5m x 0.5m **Largest Part Longest Part** 1.8m Concrete Required 1.2m<sup>3</sup> Certified to EN 1176