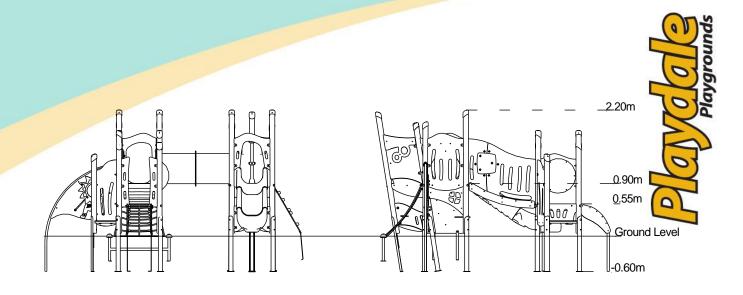

#### **Technical Information Equipment Dimensions** Length / Width / Height 4.3m x 3.9m x 2.2m **Surfacing and Area Required** Recommended Minimum Space 7.6m x 7.2m x 3.4m L/W/H Max Gradient of Ground 1 in 50 Free Height of Fall 0.9m Impact Area 35.64m<sup>2</sup> Synthetic Area 30.81m<sup>2</sup> (i.e. EPDM / Wetpour / Synthetic Grass etc.) Loosefill at 250mm 12m<sup>3</sup> (i.e. Bark / Cushionfall / Sand) 44 1m x 1m Grassmats Surface Fixed **Steel Ground Fixed Installation Information** Installation Time 2 Person(s) 18 Hour(s) **Overall Weight** 507kg **Heaviest Part** 20kg 1.8m x 0.5m x 0.5m **Largest Part Longest Part** 1.8m Concrete Required 1.2m<sup>3</sup> Certified to EN 1176