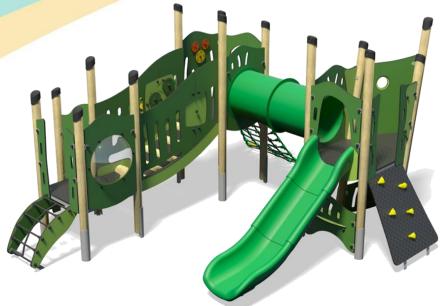

## A toddler tower system comprising of:

- Square Tower (0.55m)
- Square Tower (0.9m)
- Angled Tower (0.9m)
- Triangular Lookout Tower (0.9m)
- Slide (0.9m)
- Ramp Climber (0.9m)
- Transfer Platform

- Arched Net (0.55m)
- Scramble Net (0.9m)
- Inclined Bridge
- Tunnel
- Playhouse
- Adding Wheel Play Panel
- Bubble Play Panel
- Tactile Lion Play Panel