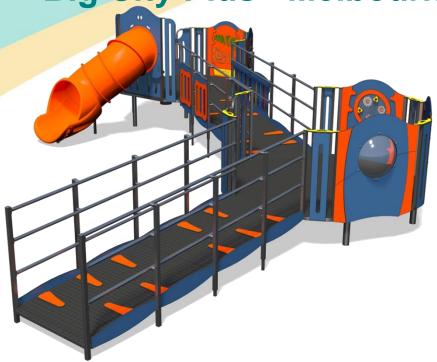

## A junior modular tower system comprising of:

**Technical Information** 

- Ramp Access 400mm Tower
- Ramp Access 650mm Tower

Certified to ASTM F1487

- 2 Bubble Above Play Panels
- Musical Above Play Panel
- Spin Ball Play Panel
- Ball Blast Play Panel
- Tactile Above Play Panel
- Ramp Access Step With Step
- Ramp Access Step No Step
- Plastic Tube Slide (1.1m)
- Bottom Ramp
- Middle Ramp

## **Materials**

Stainless Steel

Compact Grade Laminate (CGL)

Nylon Steel Cored Rope

Various Plastic Mouldings

**LLDPE Slide** 

| Equipment Dimensions                                         |                      |                     |
|--------------------------------------------------------------|----------------------|---------------------|
| Length / Width / Height                                      | 8.9m x 7.8m x 2.3m   |                     |
| Surfacing and Area Required                                  |                      |                     |
| Recommended Minimum Space L/W/H                              | 12.5m x 11.4m x 4.8m |                     |
| Max Gradient of Ground                                       | 1 in 50              |                     |
| Free Height of Fall                                          | 1.1m                 |                     |
| Impact Area                                                  | 70.09m <sup>2</sup>  |                     |
| Synthetic Area (i.e. EPDM / Wet Pour / Synthetic Grass etc.) | 61.49m²              |                     |
| Loosefill at 150mm<br>(i.e. Bark / Cushionfall / Sand)       | 13m³                 |                     |
| GrassLok Tiles                                               | 98m²                 |                     |
| Installation Information                                     | SGF                  | SF (if different)   |
| Installation Time                                            | 2 Persons 23 Hours   |                     |
| Overall Weight                                               | 1237kg               |                     |
| Heaviest Part                                                | 46kg                 |                     |
| Largest Part                                                 | 2.6m x 1.0m x 1.0mm  |                     |
| Longest Part                                                 | 2.6m                 |                     |
| Concrete Required                                            | 1.448m³              | 1.972m <sup>3</sup> |