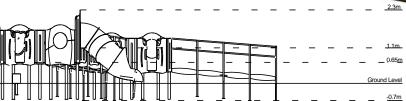

## **Materials**

Stainless Steel

Compact Grade Laminate (CGL)

Nylon Steel Cored Rope

Various Plastic Mouldings

**LLDPE Slide** 

| Equipment Dimensions                                         |                      |                     |
|--------------------------------------------------------------|----------------------|---------------------|
| Length / Width / Height                                      | 8.9m x 7.8m x 2.3m   |                     |
| Surfacing and Area Required                                  |                      |                     |
| Recommended Minimum Space L/W/H                              | 12.5m x 11.4m x 4.8m |                     |
| Max Gradient of Ground                                       | 1 in 50              |                     |
| Free Height of Fall                                          | 1.1m                 |                     |
| Impact Area                                                  | 70.09m <sup>2</sup>  |                     |
| Synthetic Area (i.e. EPDM / Wet Pour / Synthetic Grass etc.) | 61.49m²              |                     |
| Loosefill at 150mm<br>(i.e. Bark / Cushionfall / Sand)       | 13m³                 |                     |
| GrassLok Tiles                                               | 98m²                 |                     |
| Installation Information                                     | SGF                  | SF (if different)   |
| Installation Time                                            | 2 Persons 23 Hours   |                     |
| Overall Weight                                               | 1237kg               |                     |
| Heaviest Part                                                | 46kg                 |                     |
| Largest Part                                                 | 2.6m x 1.0m x 1.0mm  |                     |
| Longest Part                                                 | 2.6m                 |                     |
| Concrete Required                                            | 1.448m³              | 1.972m <sup>3</sup> |