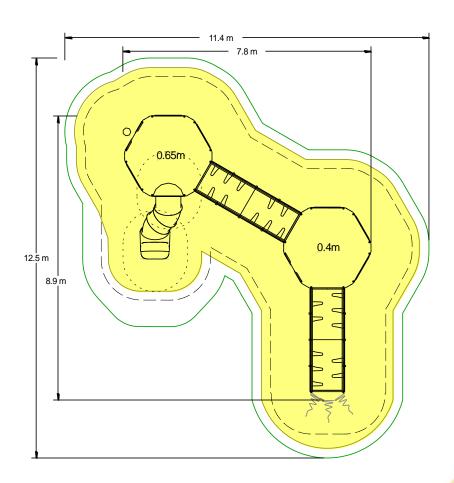

## **Materials**

Stainless Steel

Compact Grade Laminate (CGL)

Nylon Steel Cored Rope

Various Plastic Mouldings

**LLDPE Slide** 

| Equipment Dimensions                                         |                      |                     |
|--------------------------------------------------------------|----------------------|---------------------|
| Length / Width / Height                                      | 8.9m x 7.8m x 2.3m   |                     |
| Surfacing and Area Required                                  |                      |                     |
| Recommended Minimum Space L/W/H                              | 12.5m x 11.4m x 4.8m |                     |
| Max Gradient of Ground                                       | 1 in 50              |                     |
| Free Height of Fall                                          | 1.1m                 |                     |
| Impact Area                                                  | 70.09m <sup>2</sup>  |                     |
| Synthetic Area (i.e. EPDM / Wet Pour / Synthetic Grass etc.) | 61.49m²              |                     |
| Loosefill at 150mm<br>(i.e. Bark / Cushionfall / Sand)       | 13m³                 |                     |
| GrassLok Tiles                                               | 98m²                 |                     |
| Installation Information                                     | SGF                  | SF (if different)   |
| Installation Time                                            | 2 Persons 23 Hours   |                     |
| Overall Weight                                               | 1237kg               |                     |
| Heaviest Part                                                | 46kg                 |                     |
| Largest Part                                                 | 2.6m x 1.0m x 1.0mm  |                     |
| Longest Part                                                 | 2.6m                 |                     |
| Concrete Required                                            | 1.448m³              | 1.972m <sup>3</sup> |