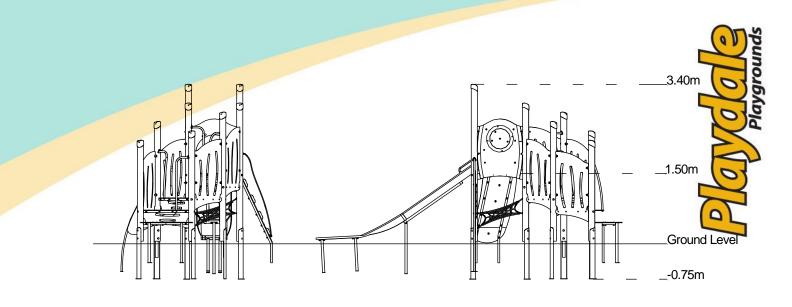

| Equipment Dimensions                                           |                         |                                 |
|----------------------------------------------------------------|-------------------------|---------------------------------|
| Length / Width / Height                                        | 6.5 m x 3.3m x 3.4m     |                                 |
| Surfacing and Area Require                                     | d                       |                                 |
| Recommended Minimum Space                                      | 10.3m x 6.6m x 4.6m     |                                 |
| Max Gradient of Ground                                         | 1 in 50                 |                                 |
| Free Height of Fall                                            | 1.5m                    |                                 |
| Impact Area                                                    | 35.49m <sup>2</sup>     |                                 |
| Synthetic Area<br>(i.e. EPDM / Wetpour / Synthetic Grass etc.) | 35.94m <sup>2</sup>     |                                 |
| Loosefill at 250mm<br>(i.e. Bark / Cushionfall / Sand)         | 13m <sup>3</sup>        |                                 |
| Grasslok Tiles                                                 | <b>47m</b> <sup>2</sup> |                                 |
| Installation Information                                       | Steel Ground Fixed      | Surface Fixed<br>(if different) |
| Installation Time                                              | 2 Person(s) 11 Hour(s)  |                                 |
| Overall Weight                                                 | 722kg                   |                                 |
| Heaviest Part                                                  | 93kg                    |                                 |
| Largest Part                                                   | 3.8m x 1.0m x 1.1m      |                                 |
| Longest Part                                                   | 3.8m                    |                                 |
| Concrete Required                                              | 1.0m <sup>3</sup>       |                                 |