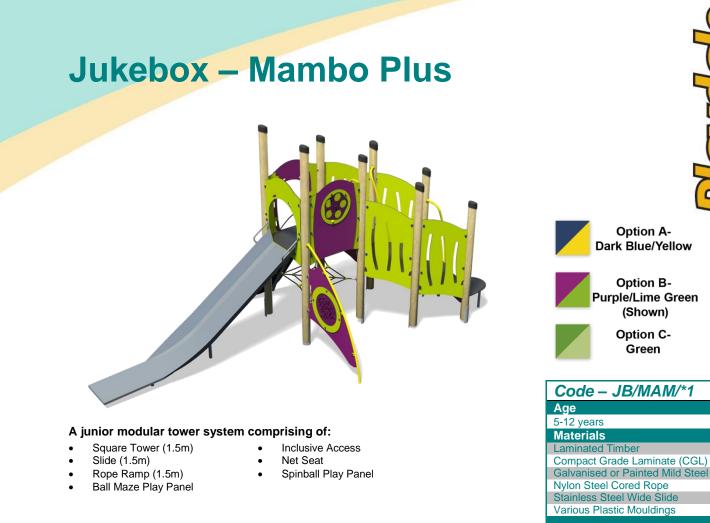

| Equipment Dimensions                                           |                         |                                 |
|----------------------------------------------------------------|-------------------------|---------------------------------|
| Length / Width / Height                                        | 6.5 m x 3.3m x 3.4m     |                                 |
| Surfacing and Area Require                                     | d                       |                                 |
| Recommended Minimum Space                                      | 10.3m x 6.6m x 4.6m     |                                 |
| Max Gradient of Ground                                         | 1 in 50                 |                                 |
| Free Height of Fall                                            | 1.5m                    |                                 |
| Impact Area                                                    | 35.49m <sup>2</sup>     |                                 |
| Synthetic Area<br>(i.e. EPDM / Wetpour / Synthetic Grass etc.) | 35.94m <sup>2</sup>     |                                 |
| Loosefill at 250mm<br>(i.e. Bark / Cushionfall / Sand)         | 13m <sup>3</sup>        |                                 |
| Grasslok Tiles                                                 | <b>47m</b> <sup>2</sup> |                                 |
| Installation Information                                       | Steel Ground Fixed      | Surface Fixed<br>(if different) |
| Installation Time                                              | 2 Person(s) 11 Hour(s)  |                                 |
| Overall Weight                                                 | 722kg                   |                                 |
| Heaviest Part                                                  | 93kg                    |                                 |
| Largest Part                                                   | 3.8m x 1.0m x 1.1m      |                                 |
| Longest Part                                                   | 3.8m                    |                                 |
| Concrete Required                                              | 1.0m <sup>3</sup>       |                                 |