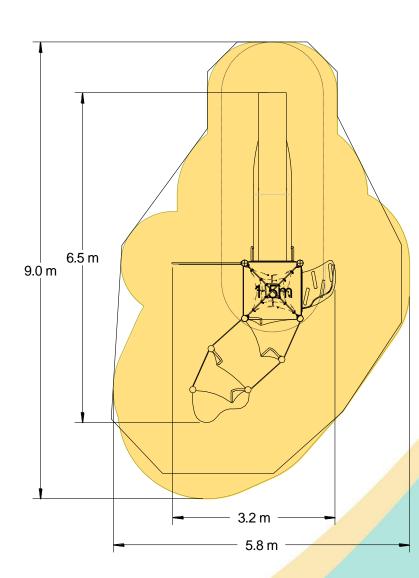

| Equipment Dimensions                                           |                         |                                 |
|----------------------------------------------------------------|-------------------------|---------------------------------|
| Length / Width / Height                                        | 6.5 m x 3.3m x 3.4m     |                                 |
| Surfacing and Area Require                                     | d                       |                                 |
| Recommended Minimum Space                                      | 10.3m x 6.6m x 4.6m     |                                 |
| Max Gradient of Ground                                         | 1 in 50                 |                                 |
| Free Height of Fall                                            | 1.5m                    |                                 |
| Impact Area                                                    | 35.49m <sup>2</sup>     |                                 |
| Synthetic Area<br>(i.e. EPDM / Wetpour / Synthetic Grass etc.) | 35.94m <sup>2</sup>     |                                 |
| Loosefill at 250mm<br>(i.e. Bark / Cushionfall / Sand)         | 13m <sup>3</sup>        |                                 |
| Grasslok Tiles                                                 | <b>47m</b> <sup>2</sup> |                                 |
| Installation Information                                       | Steel Ground Fixed      | Surface Fixed<br>(if different) |
| Installation Time                                              | 2 Person(s) 11 Hour(s)  |                                 |
| Overall Weight                                                 | 722kg                   |                                 |
| Heaviest Part                                                  | 93kg                    |                                 |
| Largest Part                                                   | 3.8m x 1.0m x 1.1m      |                                 |
| Longest Part                                                   | 3.8m                    |                                 |
| Concrete Required                                              | 1.0m <sup>3</sup>       |                                 |