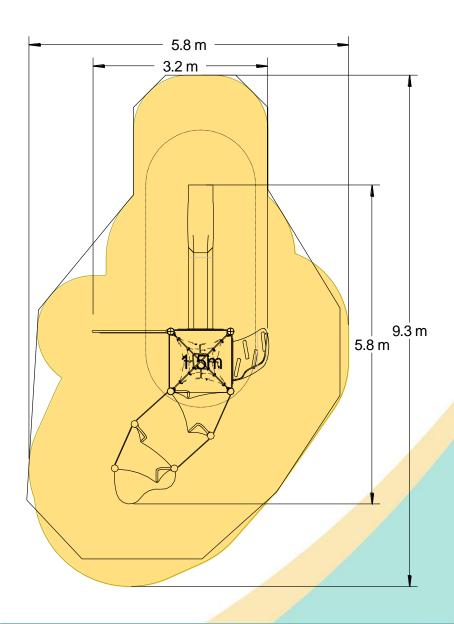

## **Equipment Dimensions**

Length / Width / Height 5.9m x 3.3m x 3.4m

#### **Surfacing and Area Required**

Recommended Minimum Space

9.8m x 6.6m x 4.6m L/W/H Max Gradient of Ground 1 in 50 Free Height of Fall 1.5m Impact Area 35.67m<sup>2</sup>

Synthetic Area

(i.e. EPDM / Wetpour / Synthetic Grass etc.) Loosefill at 250mm