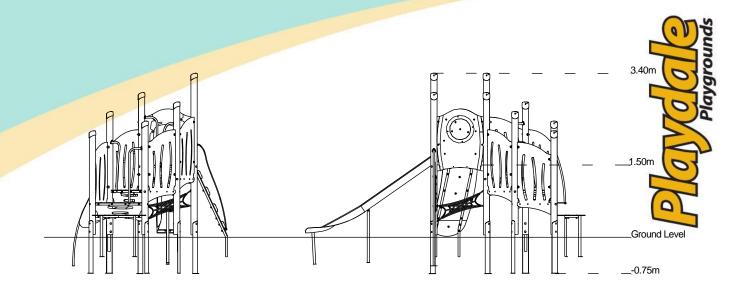

## **Equipment Dimensions**

Length / Width / Height 5.9m x 3.3m x 3.4m

#### **Surfacing and Area Required**

Recommended Minimum Space

9.8m x 6.6m x 4.6m L/W/H Max Gradient of Ground 1 in 50 Free Height of Fall 1.5m Impact Area 35.67m<sup>2</sup>

Synthetic Area

(i.e. EPDM / Wetpour / Synthetic Grass etc.) Loosefill at 250mm