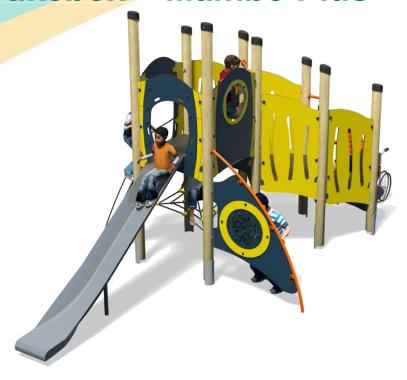

# Jukebox - Mambo Plus

- Square Tower (1.5m)
- Slide (1.5m)
- Rope Ramp (1.5m)
- Ball Maze Play Panel
- Inclusive Access Net
- Net Seat
- Spinball Play Panel

35.14m<sup>2</sup>

0.9m<sup>3</sup>

Option C-Green