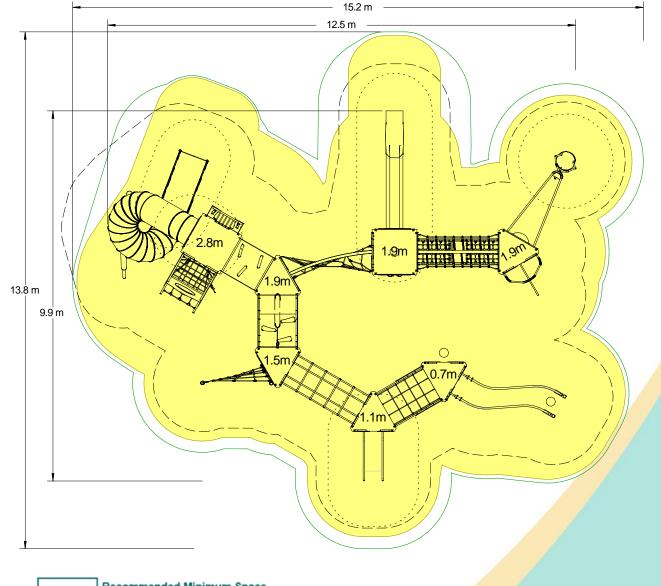

## Technical Information

| Equipment Dimensions                                            |                      |                   |
|-----------------------------------------------------------------|----------------------|-------------------|
| Length / Width / Height                                         | 12.5m x 9.9m x 4.2m  |                   |
| Surfacing and Area Required                                     | d ,                  |                   |
| Recommended Minimum Space                                       | 15.2m x 13.8m x 5.4m |                   |
| Max Gradient of Ground                                          | 1 in 50              |                   |
| Free Height of Fall                                             | 2.8m                 |                   |
| Impact Area                                                     | 129.43m <sup>2</sup> |                   |
| Synthetic Area<br>(i.e. EPDM / Wet Pour / Synthetic Grass etc.) | 135.50m <sup>2</sup> |                   |
| Loosefill at 350mm<br>(i.e. Bark / Cushionfall / Sand)          | 53m <sup>3</sup>     |                   |
| GrassLok Tiles                                                  | 163m <sup>2</sup>    |                   |
| Installation Information                                        | SGF                  | SF (if different) |
| Installation Time                                               | 4 Persons 50 Hours   |                   |
| Overall Weight                                                  | 2122kg               |                   |
| Heaviest Part                                                   | 147kg                |                   |
| Largest Part                                                    | 3.5m x 2.2m x 2.2m   |                   |
|                                                                 |                      |                   |
| Longest Part                                                    | 3.5m                 |                   |

Click here for more information & downloads

| <br>Recommended Minimum Space |
|-------------------------------|
| Impact Area                   |
| <br>Free Space                |
| <br>Unit Spacing Boundary     |