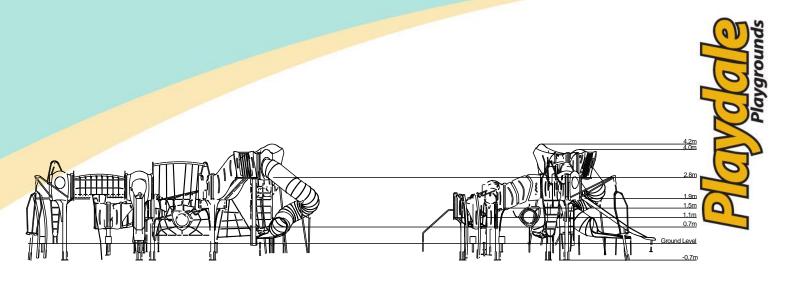

## Technical Information

| Equipment Dimensions                                            |                      |                   |
|-----------------------------------------------------------------|----------------------|-------------------|
| Length / Width / Height                                         | 12.5m x 9.9m x 4.2m  |                   |
| Surfacing and Area Required                                     | d ,                  |                   |
| Recommended Minimum Space                                       | 15.2m x 13.8m x 5.4m |                   |
| Max Gradient of Ground                                          | 1 in 50              |                   |
| Free Height of Fall                                             | 2.8m                 |                   |
| Impact Area                                                     | 129.43m <sup>2</sup> |                   |
| Synthetic Area<br>(i.e. EPDM / Wet Pour / Synthetic Grass etc.) | 135.50m <sup>2</sup> |                   |
| Loosefill at 350mm<br>(i.e. Bark / Cushionfall / Sand)          | 53m <sup>3</sup>     |                   |
| GrassLok Tiles                                                  | 163m <sup>2</sup>    |                   |
| Installation Information                                        | SGF                  | SF (if different) |
| Installation Time                                               | 4 Persons 50 Hours   |                   |
| Overall Weight                                                  | 2122kg               |                   |
| Heaviest Part                                                   | 147kg                |                   |
| Largest Part                                                    | 3.5m x 2.2m x 2.2m   |                   |
|                                                                 |                      |                   |
| Longest Part                                                    | 3.5m                 |                   |