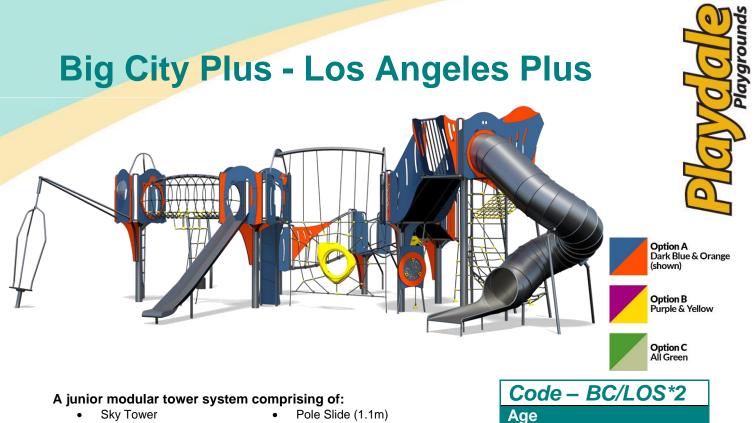

- Sky Tower
- 2 x Triangular Towers (1.9m) ٠
- Square Tower (1.9m)
- Triangular Tower (1.5m)
- Triangular Tower (1.1m) •
- Slide (1.9m) •
- Net Tunnel (1.9m) •
- Climbing Wall (1.9m) •
- Twisted Climbing Net (1.5m) •

## Pole Slide (1.1m)

Inclined Bridge with Net Ring

5-12 years

**Materials** 

LLDPE Slide

Stainless Steel

Compact Grade Laminate (CGL)

Nylon Steel Cored Rope

Various Plastic Mouldings

 $\mathbf{+}$ 

- Spider's Web
- **Inclined Hoop Bars**
- Spinner
- Inclined Net Bridge
- Overhead Hand Sliders
- Ball Maze Below Play Panel
- Side Ladder (1.9m)