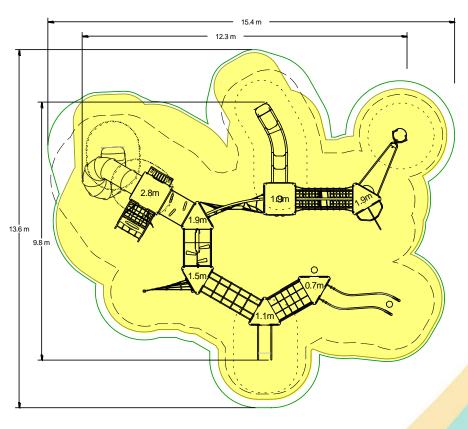

## **Materials**

Stainless Steel

Compact Grade Laminate (CGL)

Nylon Steel Cored Rope

Various Plastic Mouldings

**LLDPE Slide** 

| Technical Information                                        | 1                    |                   |
|--------------------------------------------------------------|----------------------|-------------------|
| <b>Equipment Dimensions</b>                                  |                      |                   |
| Length / Width / Height                                      | 12.3m x 9.8m x 4.2m  |                   |
| Surfacing and Area Required                                  |                      |                   |
| Recommended Minimum Space L/W/H                              | 15.4m x 13.6m x 5.4m |                   |
| Max Gradient of Ground                                       | 1 in 50              |                   |
| Free Height of Fall                                          | 2.8m                 |                   |
| Impact Area                                                  | 130.32m <sup>2</sup> |                   |
| Synthetic Area (i.e. EPDM / Wet Pour / Synthetic Grass etc.) | 140.65m <sup>2</sup> |                   |
| Loosefill at 350mm<br>(i.e. Bark / Cushionfall / Sand)       | 52m <sup>3</sup>     |                   |
| GrassLok Tiles                                               | 161m <sup>2</sup>    |                   |
| Installation Information                                     | SGF                  | SF (if different) |
| Installation Time                                            | 4 Persons 50 Hours   |                   |
| Overall Weight                                               | 2003kg               |                   |
| Heaviest Part                                                | 186kg                |                   |
| Largest Part                                                 | 3.5m x 2.2m x 2.2m   |                   |
| Longest Part                                                 | 3.5m                 |                   |
| Concrete Required                                            | 2.17m³               | 3.21m³            |

Recommended Minimum Space
Impact Area
Free Space
Unit Spacing Boundary