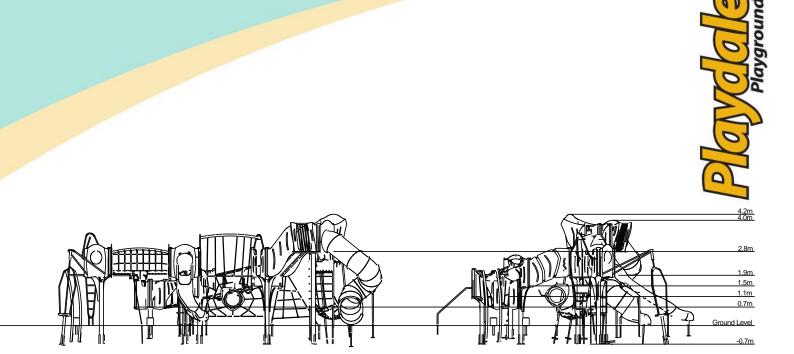

## **Materials**

Stainless Steel

Compact Grade Laminate (CGL)

Nylon Steel Cored Rope

Various Plastic Mouldings

**LLDPE Slide** 

| Technical Information                                        | 1                    |                   |
|--------------------------------------------------------------|----------------------|-------------------|
| <b>Equipment Dimensions</b>                                  |                      |                   |
| Length / Width / Height                                      | 12.3m x 9.8m x 4.2m  |                   |
| Surfacing and Area Required                                  |                      |                   |
| Recommended Minimum Space L/W/H                              | 15.4m x 13.6m x 5.4m |                   |
| Max Gradient of Ground                                       | 1 in 50              |                   |
| Free Height of Fall                                          | 2.8m                 |                   |
| Impact Area                                                  | 130.32m <sup>2</sup> |                   |
| Synthetic Area (i.e. EPDM / Wet Pour / Synthetic Grass etc.) | 140.65m <sup>2</sup> |                   |
| Loosefill at 350mm<br>(i.e. Bark / Cushionfall / Sand)       | 52m <sup>3</sup>     |                   |
| GrassLok Tiles                                               | 161m <sup>2</sup>    |                   |
| Installation Information                                     | SGF                  | SF (if different) |
| Installation Time                                            | 4 Persons 50 Hours   |                   |
| Overall Weight                                               | 2003kg               |                   |
| Heaviest Part                                                | 186kg                |                   |
| Largest Part                                                 | 3.5m x 2.2m x 2.2m   |                   |
| Longest Part                                                 | 3.5m                 |                   |
| Concrete Required                                            | 2.17m³               | 3.21m³            |