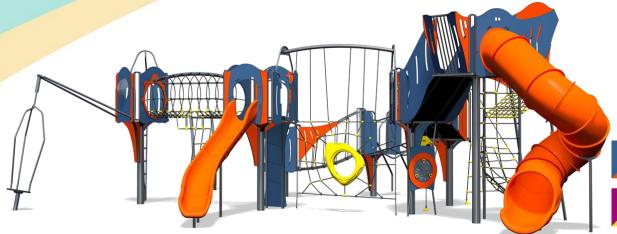

# **Big City Plus - Los Angeles Plus**

#### A junior modular tower system comprising of:

- Sky Tower
- 2 x Triangular Towers (1.9m)
- Square Tower (1.9m)
- Triangular Tower (1.5m)
- Triangular Tower (1.1m)
- Slide (1.9m)
- Net Tunnel (1.9m)
- Climbing Wall (1.9m)
- Twisted Climbing Net (1.5m)
- Side Ladder (1.9m)

- Pole Slide (1.1m)
- Inclined Bridge with Net Ring
- Spider's Web
- Inclined Hoop Bars
- Spinner
- Inclined Net Bridge
- Overhead Hand Sliders
- Ball Maze Below Play Panel