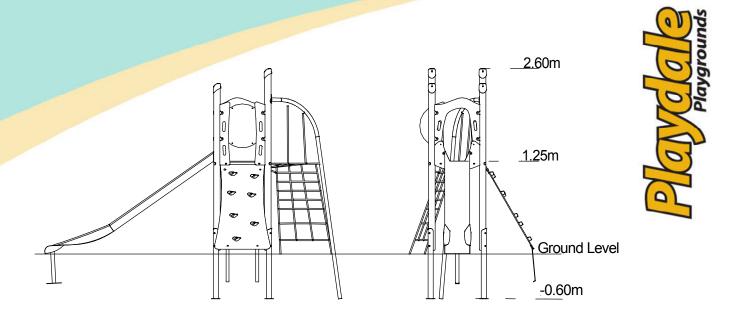

| Technical Information                                        |                       |                              |
|--------------------------------------------------------------|-----------------------|------------------------------|
| Equipment Dimensions                                         |                       |                              |
| Length / Width / Height                                      | 3.8m x 1.7m x 2.6m    |                              |
| Surfacing and Area Required                                  |                       |                              |
| Recommended Minimum Space L/W/H                              | 7.9m x 5.3m x 3.9m    |                              |
| Max Gradient of Ground                                       | 1 in 50               |                              |
| Free Height of Fall                                          | 1.25m                 |                              |
| Impact Area                                                  | 23.88m <sup>2</sup>   |                              |
| Synthetic Area (i.e. EPDM / Wet Pour / Synthetic Grass etc.) | 22.63m²               |                              |
| Loosefill at 250mm<br>(i.e. Bark / Cushionfall / Sand)       | 8m³                   |                              |
| GrassLok Tiles                                               | 34m <sup>2</sup>      |                              |
| Installation Information                                     | Steel Ground Fixed    | Surface Fixed (if different) |
| Installation Time                                            | 2 Person(s) 6 Hour(s) |                              |
| Overall Weight                                               | 150kg                 |                              |
| Heaviest Part                                                | 23kg                  |                              |
| Largest Part                                                 | 2.7m x 0.4m x 0.2m    |                              |
| Longest Part                                                 | 2.7                   |                              |
| Concrete Required                                            | 0.6m³                 |                              |
| Certified to EN 1176                                         |                       |                              |

**Recommended Minimum Space** 

Impact Area

Free Space

**Unit Spacing Boundary** 