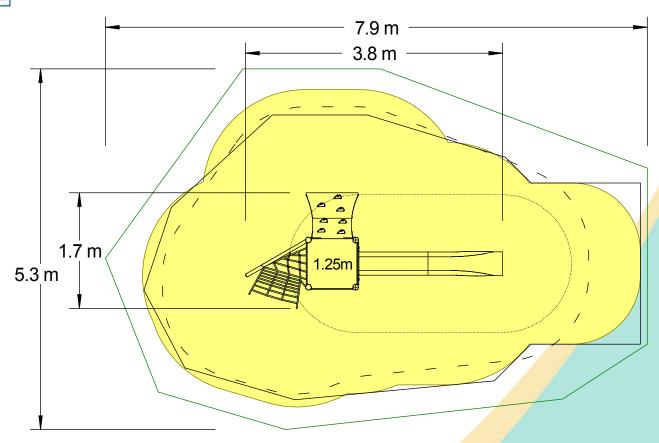

| Technical Information                                        |                       |                              |
|--------------------------------------------------------------|-----------------------|------------------------------|
| Equipment Dimensions                                         |                       |                              |
| Length / Width / Height                                      | 3.8m x 1.7m x 2.6m    |                              |
| Surfacing and Area Required                                  |                       |                              |
| Recommended Minimum Space L/W/H                              | 7.9m x 5.3m x 3.9m    |                              |
| Max Gradient of Ground                                       | 1 in 50               |                              |
| Free Height of Fall                                          | 1.25m                 |                              |
| Impact Area                                                  | 23.88m <sup>2</sup>   |                              |
| Synthetic Area (i.e. EPDM / Wet Pour / Synthetic Grass etc.) | 22.63m²               |                              |
| Loosefill at 250mm<br>(i.e. Bark / Cushionfall / Sand)       | 8m³                   |                              |
| GrassLok Tiles                                               | 34m <sup>2</sup>      |                              |
| Installation Information                                     | Steel Ground Fixed    | Surface Fixed (if different) |
| Installation Time                                            | 2 Person(s) 6 Hour(s) |                              |
| Overall Weight                                               | 150kg                 |                              |
| Heaviest Part                                                | 23kg                  |                              |
| Largest Part                                                 | 2.7m x 0.4m x 0.2m    |                              |
| Longest Part                                                 | 2.7                   |                              |
| Concrete Required                                            | 0.6m³                 |                              |
| Certified to EN 1176                                         |                       |                              |

**Recommended Minimum Space** 

Impact Area

Free Space

**Unit Spacing Boundary** 