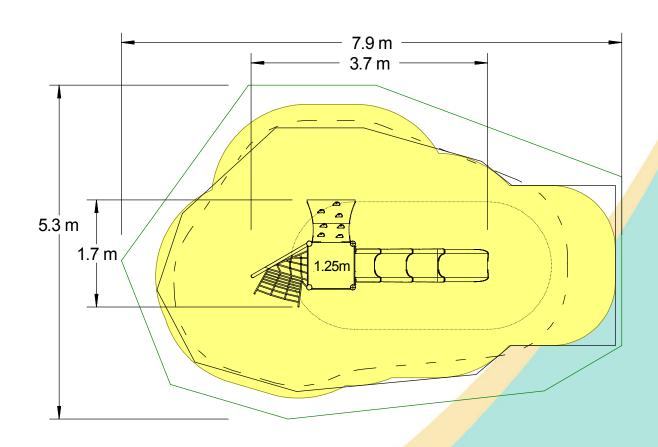

| Technical Information                                        |                       |                                 |
|--------------------------------------------------------------|-----------------------|---------------------------------|
| Equipment Dimensions                                         |                       |                                 |
| Length / Width / Height                                      | 3.7m x 1.7m x 2.6m    |                                 |
| <b>Surfacing and Area Required</b>                           |                       |                                 |
| Recommended Minimum Space L/W/H                              | 7.9m x 5.3m x 3.9m    |                                 |
| Max Gradient of Ground                                       | 1 in 50               |                                 |
| Free Height of Fall                                          | 1.25m                 |                                 |
| Impact Area                                                  | 24.12m <sup>2</sup>   |                                 |
| Synthetic Area (i.e. EPDM / Wet Pour / Synthetic Grass etc.) | 22.89m²               |                                 |
| Loosefill at 250mm<br>(i.e. Bark / Cushionfall / Sand)       | 8m³                   |                                 |
| GrassLok Tiles                                               | 35m <sup>2</sup>      |                                 |
| Installation Information                                     | Steel Ground Fixed    | Surface Fixed<br>(if different) |
| Installation Time                                            | 2 Person(s) 6 Hour(s) |                                 |
| Overall Weight                                               | 155kg                 |                                 |
| Heaviest Part                                                | 27kg                  |                                 |
| Largest Part                                                 | 2.4m x 0.5m x 0.5m    |                                 |
| Longest Part                                                 | 2.4                   |                                 |
| Concrete Required                                            | 0.6m³                 |                                 |
| Certified to EN 1176                                         |                       |                                 |

Impact Area

Free Space
Unit Spacing Boundary