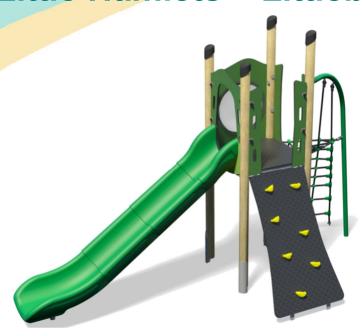

## **Little Hamlets – Littlebeck Plus**

- Square Tower (1.25m) Slide (0.55m)
- Slide (1.25m)
- Arched Net Climber (1.25m)
- Ramp Climber (1.25m)
- **Bubble Play Panel**

Option C-Green (Shown)

Option B-