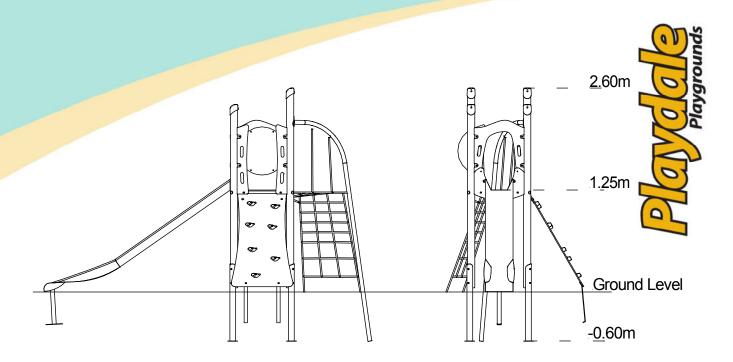

## **Little Hamlets – Littlebeck Plus**

- Square Tower (1.25m) Slide (0.55m)
- Slide (1.25m)
- Arched Net Climber (1.25m)
- Ramp Climber (1.25m)
- **Bubble Play Panel**

Option C-Green (Shown)

Option B-

| Technical Information                                        |                       |                                 |
|--------------------------------------------------------------|-----------------------|---------------------------------|
| Equipment Dimensions                                         |                       |                                 |
| Length / Width / Height                                      | 3.7m x 1.7m x 2.6m    |                                 |
| <b>Surfacing and Area Required</b>                           |                       |                                 |
| Recommended Minimum Space L/W/H                              | 7.9m x 5.3m x 3.9m    |                                 |
| Max Gradient of Ground                                       | 1 in 50               |                                 |
| Free Height of Fall                                          | 1.25m                 |                                 |
| Impact Area                                                  | 24.12m <sup>2</sup>   |                                 |
| Synthetic Area (i.e. EPDM / Wet Pour / Synthetic Grass etc.) | 22.89m²               |                                 |
| Loosefill at 250mm<br>(i.e. Bark / Cushionfall / Sand)       | 8m³                   |                                 |
| GrassLok Tiles                                               | 35m <sup>2</sup>      |                                 |
| Installation Information                                     | Steel Ground Fixed    | Surface Fixed<br>(if different) |
| Installation Time                                            | 2 Person(s) 6 Hour(s) |                                 |
| Overall Weight                                               | 155kg                 |                                 |
| Heaviest Part                                                | 27kg                  |                                 |
| Largest Part                                                 | 2.4m x 0.5m x 0.5m    |                                 |
| Longest Part                                                 | 2.4                   |                                 |
| Concrete Required                                            | 0.6m³                 |                                 |
| Certified to EN 1176                                         |                       |                                 |