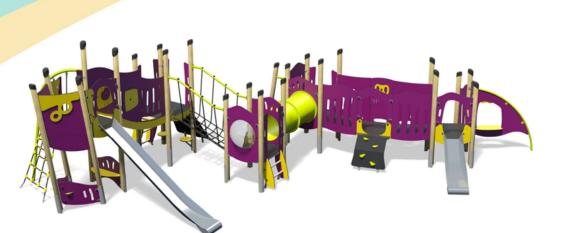

# **Little Hamlets – Kingswood Plus**

Option B-Purple/Yellow (Shown)

Option C-Green

#### A toddler modular tower system comprising of:

- 3 x Square Tower (0.55m)
- Square Tower (0.9m)
- Angled Tower (1.25m)
- Triangular Lookout Tower (1.25m)
- Slide (0.55m)
- Slide (1.25m)
- Ladder (0.55m)
- Ladder (0.9m)
- Ramp Climber (0.9m)
- Adding Wheel Play Panel
- Animal Home Trail Play Panel

- Transfer Platform Arched Net (0.55m)
- Arched Ramp (0.55m)
- Arched Net Climber (1.25m)
- Inclined Bridge
- Curved Bridge
- Inclined Net Traverse
- Tunnel Swing Bar
- Playhouse
- 2 x Pod Seating
- **Bubble Play Panel**
- Counter Play Panel