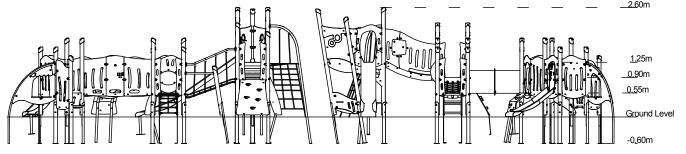

| Length / Width / Height     |
|-----------------------------|
| Surfacing and Area Required |

Certified to EN 1176

Technical Information **Equipment Dimensions** 6.8m x 6.8m x 2.6m Recommended Minimum Space 10.2m x 10.3m x 3.9m L/W/H Max Gradient of Ground 1 in 50 Free Height of Fall 1.25m Impact Area 59.3m<sup>2</sup> Synthetic Area 56.28m<sup>2</sup> (i.e. EPDM / Wet Pour / Synthetic Grass etc.) Loosefill at 250mm 18m<sup>3</sup> (i.e. Bark / Cushionfall / Sand) 75m<sup>2</sup> **GrassLok Tiles** Surface Fixed **Installation Information Steel Ground Fixed** (if different) Installation Time 2 Person(s) 22 Hour(s) **Overall Weight** 808kg **Heaviest Part** 23kg **Largest Part** 2.7m x 0.4m x 0.2m **Longest Part** 2.7m Concrete Required 1.8m<sup>3</sup>