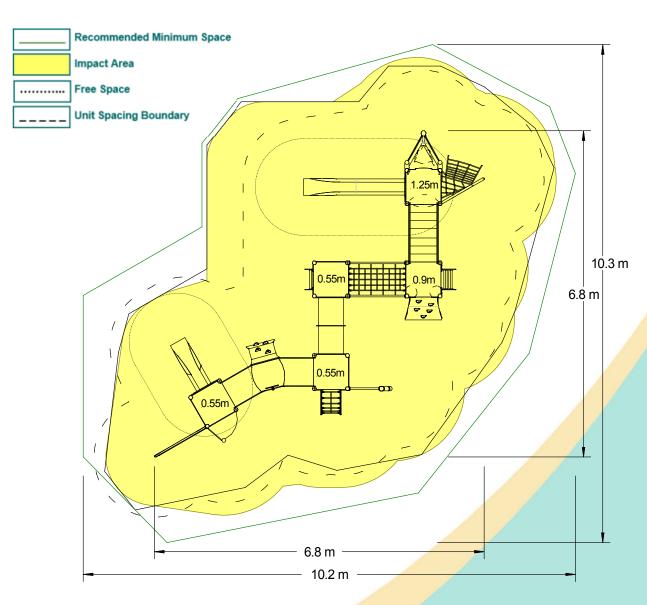

| Length / Width / Height     |
|-----------------------------|
| Surfacing and Area Required |

Certified to EN 1176

Technical Information **Equipment Dimensions** 6.8m x 6.8m x 2.6m Recommended Minimum Space 10.2m x 10.3m x 3.9m L/W/H Max Gradient of Ground 1 in 50 Free Height of Fall 1.25m Impact Area 59.3m<sup>2</sup> Synthetic Area 56.28m<sup>2</sup> (i.e. EPDM / Wet Pour / Synthetic Grass etc.) Loosefill at 250mm 18m<sup>3</sup> (i.e. Bark / Cushionfall / Sand) 75m<sup>2</sup> **GrassLok Tiles** Surface Fixed **Installation Information Steel Ground Fixed** (if different) Installation Time 2 Person(s) 22 Hour(s) **Overall Weight** 808kg **Heaviest Part** 23kg **Largest Part** 2.7m x 0.4m x 0.2m **Longest Part** 2.7m Concrete Required 1.8m<sup>3</sup>