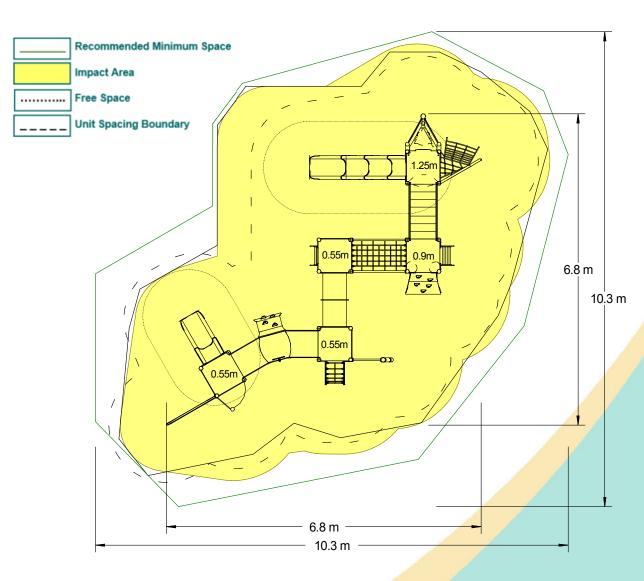

## **Equipment Dimensions**

Recommended Minimum Space

Length / Width / Height 6.8m x 6.8m x 2.6m

## Surfacing and Area Required

10.3m x 10.3m x 3.9m L/W/H Max Gradient of Ground 1 in 50 Free Height of Fall 1.25m Impact Area 59.4m<sup>2</sup>

Synthetic Area

(i.e. EPDM / Wet Pour / Synthetic Grass etc.) Loosefill at 250mm