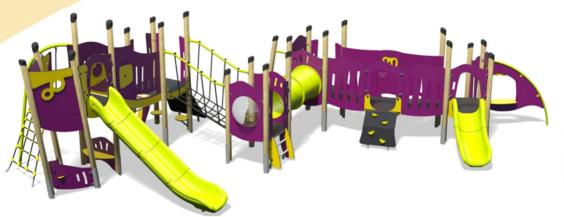

# **Little Hamlets – Kingswood Plus**

Option B-Purple/Yellow (Shown)

Option C-Green

#### A toddler modular tower system comprising of:

- 3 x Square Tower (0.55m)
- Square Tower (0.9m)
- Angled Tower (1.25m)
- Triangular Lookout Tower (1.25m)
- Slide (0.55m)
- Slide (1.25m)
- Ladder (0.55m)
- Ladder (0.9m)
- Ramp Climber (0.9m)
- Adding Wheel Play Panel Animal Home Trail Play Panel

- Transfer Platform Arched Net (0.55m)
- Arched Ramp (0.55m)
- Arched Net Climber (1.25m)
- Inclined Bridge
- Curved Bridge
- Inclined Net Traverse
- Tunnel Swing Bar
- Playhouse
- 2 x Pod Seating
- **Bubble Play Panel**
- Counter Play Panel