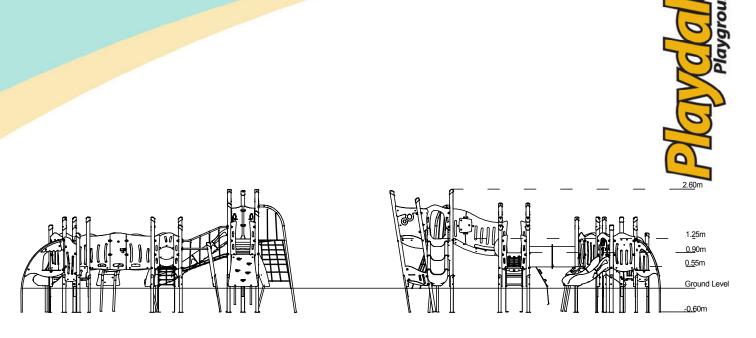

## **Equipment Dimensions**

Recommended Minimum Space

Length / Width / Height 6.8m x 6.8m x 2.6m

## Surfacing and Area Required

10.3m x 10.3m x 3.9m L/W/H Max Gradient of Ground 1 in 50 Free Height of Fall 1.25m Impact Area 59.4m<sup>2</sup>

Synthetic Area

(i.e. EPDM / Wet Pour / Synthetic Grass etc.) Loosefill at 250mm