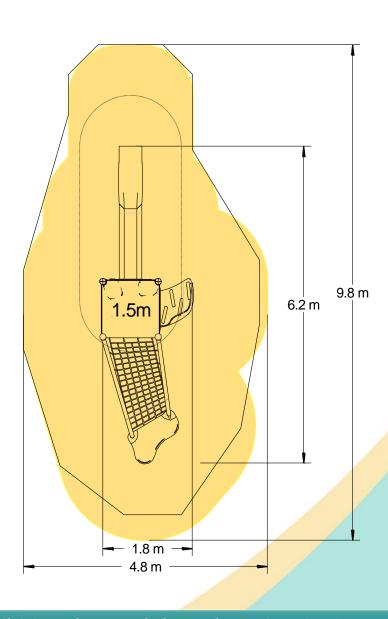

¥

| <b>Technical Information</b>                                   |                       |                                 |
|----------------------------------------------------------------|-----------------------|---------------------------------|
| Equipment Dimensions                                           |                       |                                 |
| Length / Width / Height                                        | 6.3m x 1.9m x 3.4m    |                                 |
| Surfacing and Area Required                                    |                       |                                 |
| Recommended Minimum Space                                      | 10.1m x 5.6m x 4.6m   |                                 |
| Max Gradient of Ground                                         | 1 in 50               |                                 |
| Free Height of Fall                                            | 1.5m                  |                                 |
| Impact Area                                                    | 34.06m <sup>2</sup>   |                                 |
| Synthetic Area<br>(i.e. EPDM / Wetpour / Synthetic Grass etc.) | 31.87m <sup>2</sup>   |                                 |
| Loosefill at 250mm<br>(i.e. Bark / Cushionfall / Sand)         | 12m <sup>3</sup>      |                                 |
| Grasslok Tiles                                                 | 44m <sup>2</sup>      |                                 |
| Installation Information                                       | Steel Ground Fixed    | Surface Fixed<br>(if different) |
| Installation Time                                              | 2 Person(s) 6 Hour(s) |                                 |
| Overall Weight                                                 | 415kg                 |                                 |
| Heaviest Part                                                  | 39kg                  |                                 |
| Largest Part                                                   | 3.1m x 0.5m x 0.5m    |                                 |
| Longest Part                                                   | 3.4m                  |                                 |
| Concrete Required                                              | 0.9m <sup>3</sup>     |                                 |
| Certified to EN 1176                                           |                       |                                 |