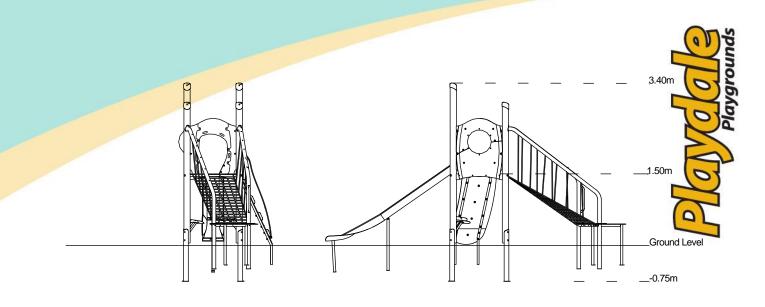

¥

| <b>Technical Information</b>                                   |                       |                                 |
|----------------------------------------------------------------|-----------------------|---------------------------------|
| Equipment Dimensions                                           |                       |                                 |
| Length / Width / Height                                        | 6.3m x 1.9m x 3.4m    |                                 |
| Surfacing and Area Required                                    |                       |                                 |
| Recommended Minimum Space                                      | 10.1m x 5.6m x 4.6m   |                                 |
| Max Gradient of Ground                                         | 1 in 50               |                                 |
| Free Height of Fall                                            | 1.5m                  |                                 |
| Impact Area                                                    | 34.06m <sup>2</sup>   |                                 |
| Synthetic Area<br>(i.e. EPDM / Wetpour / Synthetic Grass etc.) | 31.87m <sup>2</sup>   |                                 |
| Loosefill at 250mm<br>(i.e. Bark / Cushionfall / Sand)         | 12m <sup>3</sup>      |                                 |
| Grasslok Tiles                                                 | 44m <sup>2</sup>      |                                 |
| Installation Information                                       | Steel Ground Fixed    | Surface Fixed<br>(if different) |
| Installation Time                                              | 2 Person(s) 6 Hour(s) |                                 |
| Overall Weight                                                 | 415kg                 |                                 |
| Heaviest Part                                                  | 39kg                  |                                 |
| Largest Part                                                   | 3.1m x 0.5m x 0.5m    |                                 |
| Longest Part                                                   | 3.4m                  |                                 |
| Concrete Required                                              | 0.9m <sup>3</sup>     |                                 |
| Certified to EN 1176                                           |                       |                                 |