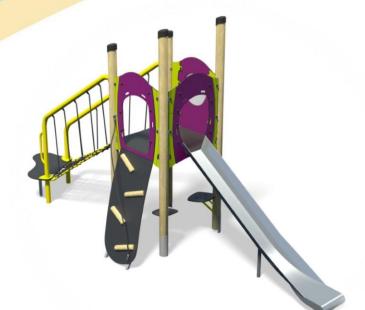

## Jukebox – Indie Plus

## A junior modular tower system comprising of:

- Square Tower (1.5m)
- Stainless Steel Slide (1.5m)
- Inclusive Net (1.5m)
- Rope Ramp (1.5m)
- 2 x Pod Seat

•

Bubble Play Panel

Purple/Lime Green (Shown) **Option C-**

## Code – JB/IND/\*3

Age 5-12 years Materials Laminated Timber Compact Grade Laminate (CGL) Galvanised or Painted Mild Steel Nylon Steel Cored Rope Stainless Steel Slide Sawn Timber Various Plastic Mouldings