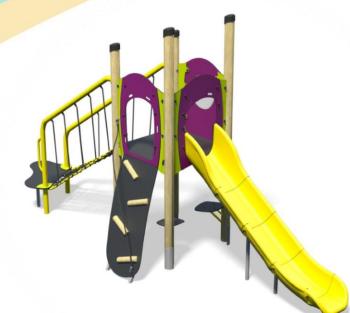

## A junior modular tower system comprising of:

- Square Tower (1.5m)
- Plastic Slide (1.5m)
- Inclusive Net (1.5m)
- Rope Ramp (1.5m)
- 2 x Pod Seat
- Bubble Play Panel

|                               | Play |
|-------------------------------|------|
| Option A-<br>Dark Blue/Yellov | N    |
| Option B-                     |      |

Purple/Lime Green (Shown) Option C-Green