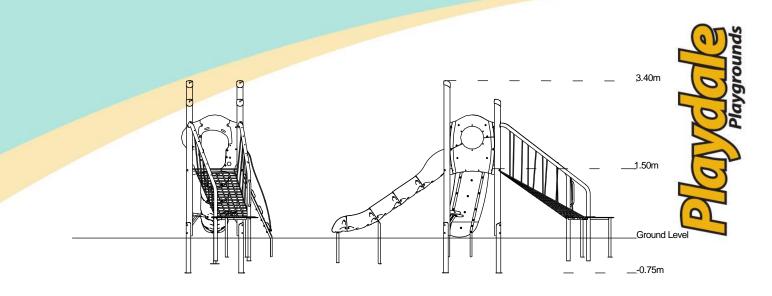

## Code – JB/IND/\*2

Age 5-12 years Materials Laminated Timber Compact Grade Laminate (CGL) Galvanised or Painted Mild Steel Nylon Steel Cored Rope LLPDE Slide Sawn Timber Various Plastic Mouldings

¥

| Equipment Dimensions                                           |                           |                                 |
|----------------------------------------------------------------|---------------------------|---------------------------------|
| Length / Width / Height                                        | 6.1m x 1.9m x 3.4m        |                                 |
| Surfacing and Area Require                                     | d                         |                                 |
| Recommended Minimum Space                                      | 9.9m x 5.6m x 4.6m        |                                 |
| Max Gradient of Ground                                         | 1 in 50                   |                                 |
| Free Height of Fall                                            | 1.5m                      |                                 |
| Impact Area                                                    | 34.13m <sup>2</sup>       |                                 |
| Synthetic Area<br>(i.e. EPDM / Wetpour / Synthetic Grass etc.) | <b>32.01m<sup>2</sup></b> |                                 |
| Loosefill at 250mm<br>(i.e. Bark / Cushionfall / Sand)         | 11m <sup>3</sup>          |                                 |
| Grasslok Tiles                                                 | 44m <sup>2</sup>          |                                 |
| Installation Information                                       | Steel Ground Fixed        | Surface Fixed<br>(if different) |
| Installation Time                                              | 2 Person(s) 6 Hour(s)     |                                 |
| Overall Weight                                                 | 423kg                     |                                 |
| Heaviest Part                                                  | 40kg                      |                                 |
| Largest Part                                                   | 3.4m x1.0 m x 1.7m        |                                 |
| Longest Part                                                   | 3.4m                      |                                 |
| Concrete Required                                              | 0.9m <sup>3</sup>         |                                 |