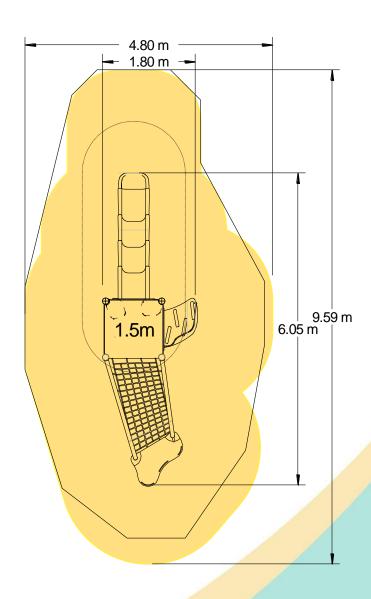

## Code – JB/IND/\*2

Age 5-12 years Materials Laminated Timber Compact Grade Laminate (CGL) Galvanised or Painted Mild Steel Nylon Steel Cored Rope LLPDE Slide Sawn Timber Various Plastic Mouldings

¥

| Equipment Dimensions                                           |                           |                                 |
|----------------------------------------------------------------|---------------------------|---------------------------------|
| Length / Width / Height                                        | 6.1m x 1.9m x 3.4m        |                                 |
| Surfacing and Area Require                                     | d                         |                                 |
| Recommended Minimum Space                                      | 9.9m x 5.6m x 4.6m        |                                 |
| Max Gradient of Ground                                         | 1 in 50                   |                                 |
| Free Height of Fall                                            | 1.5m                      |                                 |
| Impact Area                                                    | 34.13m <sup>2</sup>       |                                 |
| Synthetic Area<br>(i.e. EPDM / Wetpour / Synthetic Grass etc.) | <b>32.01m<sup>2</sup></b> |                                 |
| Loosefill at 250mm<br>(i.e. Bark / Cushionfall / Sand)         | 11m <sup>3</sup>          |                                 |
| Grasslok Tiles                                                 | 44m <sup>2</sup>          |                                 |
| Installation Information                                       | Steel Ground Fixed        | Surface Fixed<br>(if different) |
| Installation Time                                              | 2 Person(s) 6 Hour(s)     |                                 |
| Overall Weight                                                 | 423kg                     |                                 |
| Heaviest Part                                                  | 40kg                      |                                 |
| Largest Part                                                   | 3.4m x1.0 m x 1.7m        |                                 |
| Longest Part                                                   | 3.4m                      |                                 |
| Concrete Required                                              | 0.9m <sup>3</sup>         |                                 |