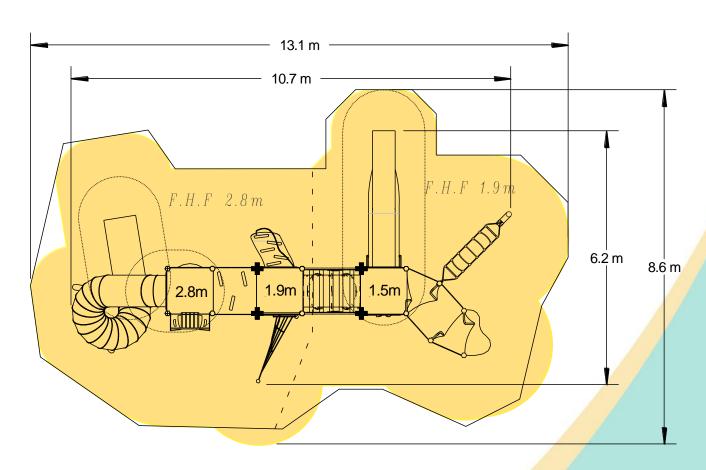

Various Plastic Mouldings

| Technical Information                                        |                        |                              |
|--------------------------------------------------------------|------------------------|------------------------------|
| Equipment Dimensions                                         |                        |                              |
| Length / Width / Height                                      | 10.7m x 6.2m x 5.3m    |                              |
| Surfacing and Area Required                                  |                        |                              |
| Recommended Minimum Space L/W/H                              | 13.5m x 9.9m x 6.5m    |                              |
| Max Gradient of Ground                                       | 1 in 50                |                              |
| Free Height of Fall                                          | 2.8m                   |                              |
| Impact Area                                                  | 79.55m <sup>2</sup>    |                              |
| Synthetic Area (i.e. EPDM / Wet Pour / Synthetic Grass etc.) | 79.48m <sup>2</sup>    |                              |
| Loosefill at 350mm<br>(i.e. Bark / Cushionfall / Sand)       | 37m³                   |                              |
| GrassLok Tiles                                               | 100m <sup>2</sup>      |                              |
| Installation Information                                     | Steel Ground Fixed     | Surface Fixed (if different) |
| Installation Time                                            | 2 Person(s) 18 Hour(s) |                              |
| Overall Weight                                               | 1981kg                 |                              |
| Heaviest Part                                                | 201kg                  |                              |
| Largest Part                                                 | 3.5m x 3.4m x 2.2m     |                              |
| Longest Part                                                 | 4.6m                   |                              |
| Concrete Required                                            | 1.5m³                  |                              |