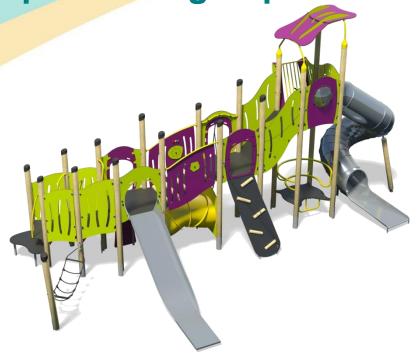

**Upbeat – High Speed Plus** 

- Square Tower (2.8m)
- Square Tower (1.9m)
- Stainless Steel Wide Slide
- Climbing Wall (1.5m)
- Rope Ramp (1.9m)
- Twisted Scramble Net (1.9m)
- Inclusive Access

Certified to EN 1176

- Tunnel
- Inclined Bridge
- Hammock Rope
- Lookout Tower
- Square Tower Roof
- Upbeat Seat
- Bubble Play Panel
- Tube Slide (2.8m)

Option C-Green

## Code - JB/HSP/\*2 Age 5-12 years

Materials **Laminated Timber** 

Compact Grade Laminate (CGL)

Galvanised or Painted Mild Steel

Nylon Steel Cored Rope Stainless Steel Tube Slide

Stainless Steel Wide Slide