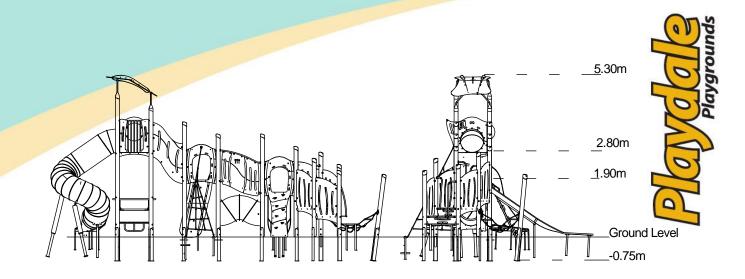

Various Plastic Mouldings

| Technical Information                                        |                        |                              |
|--------------------------------------------------------------|------------------------|------------------------------|
| Equipment Dimensions                                         |                        |                              |
| Length / Width / Height                                      | 10.7m x 6.2m x 5.3m    |                              |
| Surfacing and Area Required                                  |                        |                              |
| Recommended Minimum Space L/W/H                              | 13.5m x 9.9m x 6.5m    |                              |
| Max Gradient of Ground                                       | 1 in 50                |                              |
| Free Height of Fall                                          | 2.8m                   |                              |
| Impact Area                                                  | 79.55m <sup>2</sup>    |                              |
| Synthetic Area (i.e. EPDM / Wet Pour / Synthetic Grass etc.) | 79.48m <sup>2</sup>    |                              |
| Loosefill at 350mm<br>(i.e. Bark / Cushionfall / Sand)       | 37m³                   |                              |
| GrassLok Tiles                                               | 100m <sup>2</sup>      |                              |
| Installation Information                                     | Steel Ground Fixed     | Surface Fixed (if different) |
| Installation Time                                            | 2 Person(s) 18 Hour(s) |                              |
| Overall Weight                                               | 1981kg                 |                              |
| Heaviest Part                                                | 201kg                  |                              |
| Largest Part                                                 | 3.5m x 3.4m x 2.2m     |                              |
| Longest Part                                                 | 4.6m                   |                              |
| Concrete Required                                            | 1.5m³                  |                              |