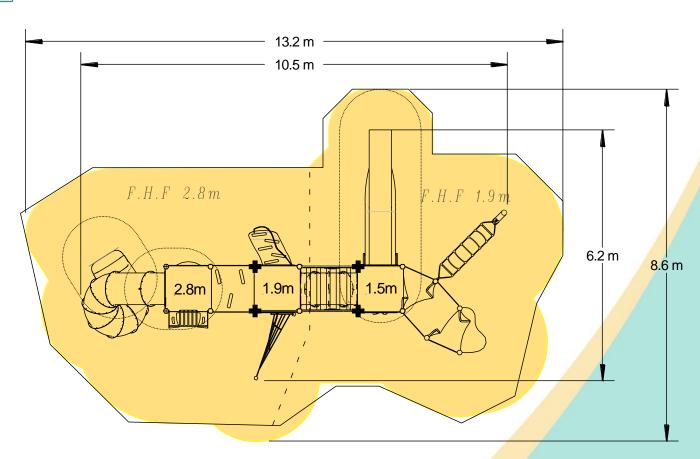

| Technical Information                                        |                        |                              |
|--------------------------------------------------------------|------------------------|------------------------------|
| <b>Equipment Dimensions</b>                                  |                        |                              |
| Length / Width / Height                                      | 10.5m x 6.2m x 5.3m    |                              |
| Surfacing and Area Required                                  |                        |                              |
| Recommended Minimum Space                                    | 13.8m x 9.9m x 6.5m    |                              |
| Max Gradient of Ground                                       | 1 in 50                |                              |
| Free Height of Fall                                          | 2.8m                   |                              |
| Impact Area                                                  | 77.64m <sup>2</sup>    |                              |
| Synthetic Area (i.e. EPDM / Wet Pour / Synthetic Grass etc.) | 77.19m²                |                              |
| Loosefill at 350mm<br>(i.e. Bark / Cushionfall / Sand)       | 34m³                   |                              |
| GrassLok Tiles                                               | 97m <sup>2</sup>       |                              |
| Installation Information                                     | Steel Ground Fixed     | Surface Fixed (if different) |
| Installation Time                                            | 2 Person(s) 18 Hour(s) |                              |
| Overall Weight                                               | 1920kg                 |                              |
| Heaviest Part                                                | 95kg                   |                              |
| Largest Part                                                 | 3.5m x 2.2m x 2.2m     |                              |
| Longest Part                                                 | 4.6m                   |                              |
| Concrete Required                                            | 1.5m³                  |                              |
| Certified to EN 1176                                         |                        |                              |