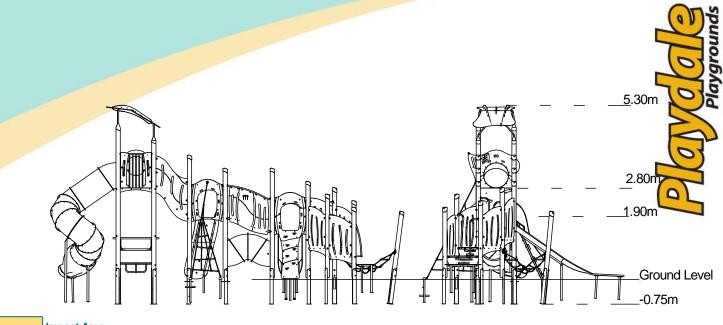

| Technical Information                                        |                        |                              |
|--------------------------------------------------------------|------------------------|------------------------------|
| <b>Equipment Dimensions</b>                                  |                        |                              |
| Length / Width / Height                                      | 10.5m x 6.2m x 5.3m    |                              |
| Surfacing and Area Required                                  |                        |                              |
| Recommended Minimum Space                                    | 13.8m x 9.9m x 6.5m    |                              |
| Max Gradient of Ground                                       | 1 in 50                |                              |
| Free Height of Fall                                          | 2.8m                   |                              |
| Impact Area                                                  | 77.64m <sup>2</sup>    |                              |
| Synthetic Area (i.e. EPDM / Wet Pour / Synthetic Grass etc.) | 77.19m²                |                              |
| Loosefill at 350mm<br>(i.e. Bark / Cushionfall / Sand)       | 34m³                   |                              |
| GrassLok Tiles                                               | 97m <sup>2</sup>       |                              |
| Installation Information                                     | Steel Ground Fixed     | Surface Fixed (if different) |
| Installation Time                                            | 2 Person(s) 18 Hour(s) |                              |
| Overall Weight                                               | 1920kg                 |                              |
| Heaviest Part                                                | 95kg                   |                              |
| Largest Part                                                 | 3.5m x 2.2m x 2.2m     |                              |
| Longest Part                                                 | 4.6m                   |                              |
| Concrete Required                                            | 1.5m³                  |                              |
| Certified to EN 1176                                         |                        |                              |