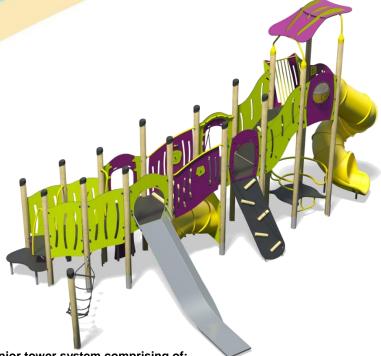

## **Upbeat – High Speed Plus**

- Square Tower (2.8m)
- Square Tower (1.9m)
- Tube Slide (2.8m)
- Climbing Wall (1.5m)
- Rope Ramp (1.9m)
- Twisted Scramble Net (1.9m)
- Inclusive Access

- Tunnel
- Inclined Bridge
- Lookout Tower
- Square Tower Roof
- Upbeat Seat
- Bubble Play Panel
- Stainless Steel Wide Slide (1.5m)

## Code – JB/HSP/\*1 Age 5-12 years Materials Laminated Timber

Compact Grade Laminate (CGL) Galvanised or Painted Mild Steel

Nylon Steel Cored Rope LLDPE Tube Slide

Stainless Steel Wide Slide Various Plastic Mouldings