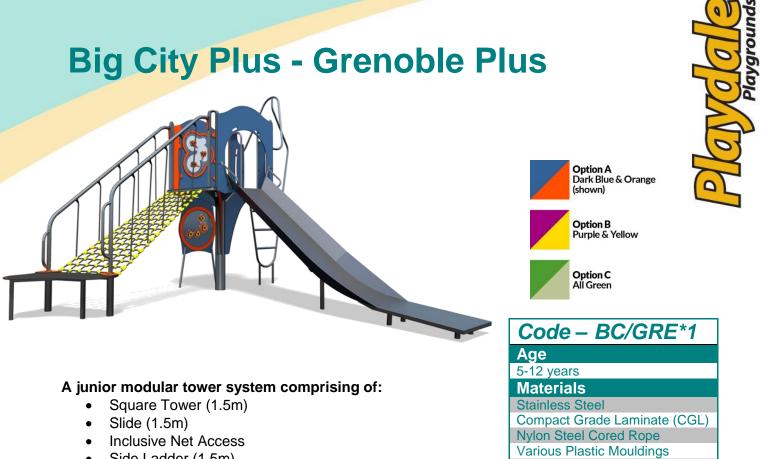

LLDPE Slide

- Side Ladder (1.5m) •
- Ball Blast Above Play Panel
- Puzzle Ball Below Play Panel

| <b>Technical</b> | Information |
|------------------|-------------|
|                  |             |

| Equipment Dimensions                                            |                     |                    |
|-----------------------------------------------------------------|---------------------|--------------------|
| Length / Width / Height                                         | 4.5m x 4.6m x 3.1m  |                    |
| Surfacing and Area Required                                     |                     |                    |
| Recommended Minimum Space                                       | 8.1m x 7.9m x 4.3m  |                    |
| Max Gradient of Ground                                          | 1 in 50             |                    |
| Free Height of Fall                                             | 1.5m                |                    |
| Impact Area                                                     | 33.21m <sup>2</sup> |                    |
| Synthetic Area<br>(i.e. EPDM / Wet Pour / Synthetic Grass etc.) | 32.10m <sup>2</sup> |                    |
| Loosefill at 250mm<br>(i.e. Bark / Cushionfall / Sand)          | 12m <sup>3</sup>    |                    |
| GrassLok Tiles                                                  | 44m <sup>2</sup>    |                    |
| Installation Information                                        | SGF                 | SF (if different)  |
| Installation Time                                               | 2 Persons 8 Hours   |                    |
| Overall Weight                                                  | 3560kg              |                    |
| Heaviest Part                                                   | 69kg                |                    |
| Largest Part                                                    | 0.6m x 0.9m x 3.7m  |                    |
| Longest Part                                                    | 3.7m                |                    |
| Concrete Required                                               | 0.54m <sup>3</sup>  | 0.85m <sup>3</sup> |
| Certified to ASTM F1487                                         |                     |                    |