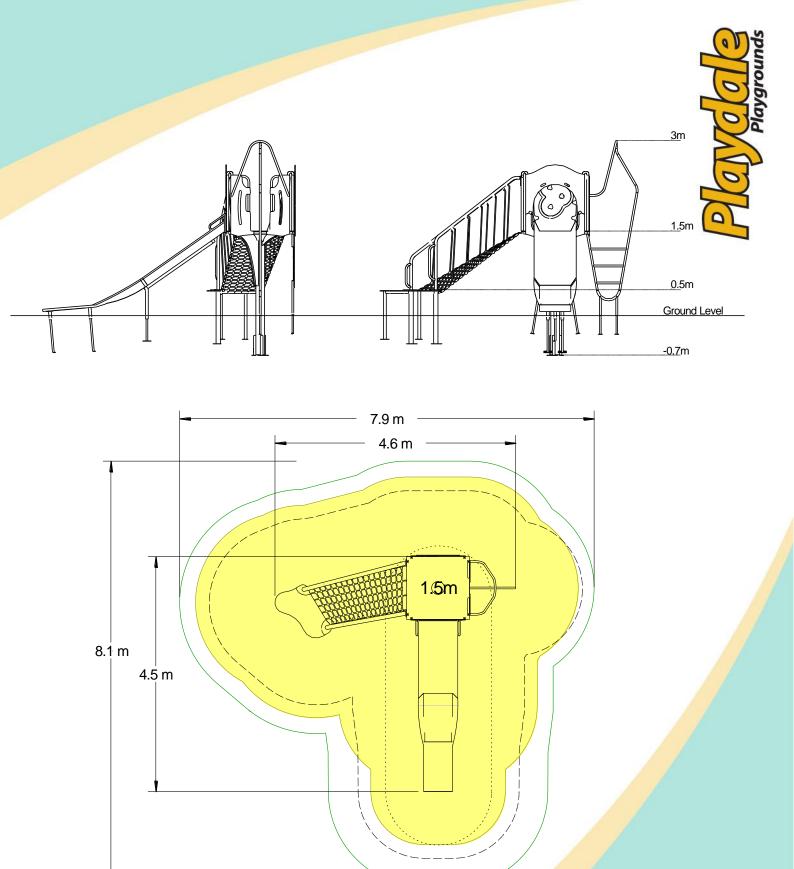

LLDPE Slide

- Side Ladder (1.5m) •
- Ball Blast Above Play Panel
- Puzzle Ball Below Play Panel

| <b>Technical</b> | Information |
|------------------|-------------|
|                  |             |

| Equipment Dimensions                                            |                     |                    |
|-----------------------------------------------------------------|---------------------|--------------------|
| Length / Width / Height                                         | 4.5m x 4.6m x 3.1m  |                    |
| Surfacing and Area Required                                     |                     |                    |
| Recommended Minimum Space                                       | 8.1m x 7.9m x 4.3m  |                    |
| Max Gradient of Ground                                          | 1 in 50             |                    |
| Free Height of Fall                                             | 1.5m                |                    |
| Impact Area                                                     | 33.21m <sup>2</sup> |                    |
| Synthetic Area<br>(i.e. EPDM / Wet Pour / Synthetic Grass etc.) | 32.10m <sup>2</sup> |                    |
| Loosefill at 250mm<br>(i.e. Bark / Cushionfall / Sand)          | 12m <sup>3</sup>    |                    |
| GrassLok Tiles                                                  | 44m <sup>2</sup>    |                    |
| Installation Information                                        | SGF                 | SF (if different)  |
| Installation Time                                               | 2 Persons 8 Hours   |                    |
| Overall Weight                                                  | 3560kg              |                    |
| Heaviest Part                                                   | 69kg                |                    |
| Largest Part                                                    | 0.6m x 0.9m x 3.7m  |                    |
| Longest Part                                                    | 3.7m                |                    |
| Concrete Required                                               | 0.54m <sup>3</sup>  | 0.85m <sup>3</sup> |
| Certified to ASTM F1487                                         |                     |                    |