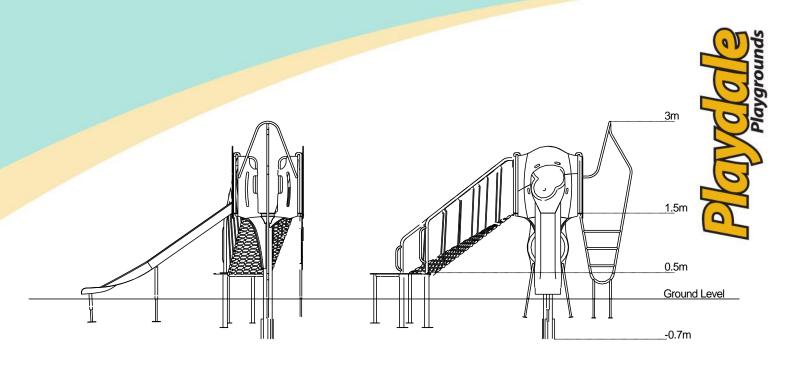

### A junior modular tower system comprising of:

- Square Tower (1.5m)
- Slide (1.5m)
- Inclusive Net Access
- Side Ladder (1.5m)
- Ball Blast Above Play Panel
- Puzzle Ball Below Play Panel

| Technical Information                                           |                     |                   |
|-----------------------------------------------------------------|---------------------|-------------------|
| <b>Equipment Dimensions</b>                                     |                     |                   |
| Length / Width / Height                                         | 4.6m x 3.9m x 3.1m  |                   |
| Surfacing and Area Required                                     |                     |                   |
| Recommended Minimum Space L/W/H                                 | 7.9m x 7.8m x 4.3m  |                   |
| Max Gradient of Ground                                          | 1 in 50             |                   |
| Free Height of Fall                                             | 1.5m                |                   |
| Impact Area                                                     | 34.06m <sup>2</sup> |                   |
| Synthetic Area<br>(i.e. EPDM / Wet Pour / Synthetic Grass etc.) | 33.02m <sup>2</sup> |                   |
| Loosefill at 250mm<br>(i.e. Bark / Cushionfall / Sand)          | 11m³                |                   |
| GrassLok Tiles                                                  | 48m²                |                   |
| Installation Information                                        | SGF                 | SF (if different) |
| Installation Time                                               | 2 Persons 8 Hours   |                   |
| Overall Weight                                                  | 493kg               |                   |
| Heaviest Part                                                   | 37kg                |                   |
| Largest Part                                                    | 3.1m x 0.4m x 0.4mm |                   |
| Longest Part                                                    | 3.1mm               |                   |
| Concrete Required                                               | 0.52m <sup>3</sup>  | 0.83m³            |
| Certified to ASTM F1487                                         |                     |                   |