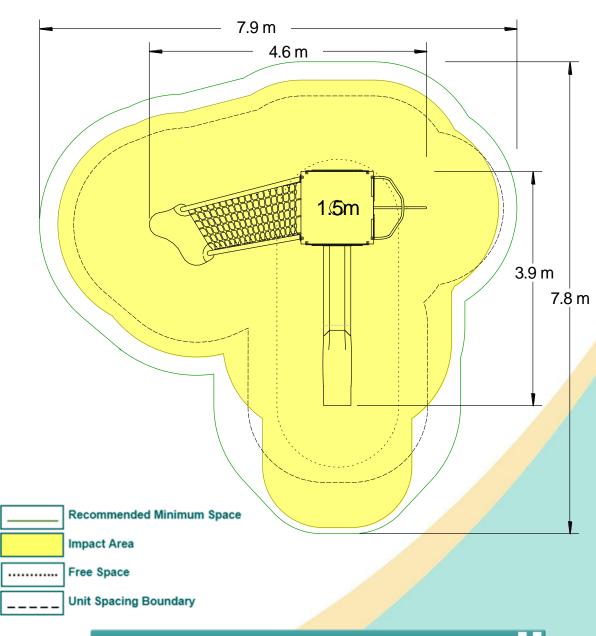

### A junior modular tower system comprising of:

- Square Tower (1.5m)
- Slide (1.5m)
- Inclusive Net Access
- Side Ladder (1.5m)
- Ball Blast Above Play Panel
- Puzzle Ball Below Play Panel

| Technical Information                                           |                     |                   |
|-----------------------------------------------------------------|---------------------|-------------------|
| <b>Equipment Dimensions</b>                                     |                     |                   |
| Length / Width / Height                                         | 4.6m x 3.9m x 3.1m  |                   |
| Surfacing and Area Required                                     |                     |                   |
| Recommended Minimum Space L/W/H                                 | 7.9m x 7.8m x 4.3m  |                   |
| Max Gradient of Ground                                          | 1 in 50             |                   |
| Free Height of Fall                                             | 1.5m                |                   |
| Impact Area                                                     | 34.06m <sup>2</sup> |                   |
| Synthetic Area<br>(i.e. EPDM / Wet Pour / Synthetic Grass etc.) | 33.02m <sup>2</sup> |                   |
| Loosefill at 250mm<br>(i.e. Bark / Cushionfall / Sand)          | 11m³                |                   |
| GrassLok Tiles                                                  | 48m²                |                   |
| Installation Information                                        | SGF                 | SF (if different) |
| Installation Time                                               | 2 Persons 8 Hours   |                   |
| Overall Weight                                                  | 493kg               |                   |
| Heaviest Part                                                   | 37kg                |                   |
| Largest Part                                                    | 3.1m x 0.4m x 0.4mm |                   |
| Longest Part                                                    | 3.1mm               |                   |
| Concrete Required                                               | 0.52m <sup>3</sup>  | 0.83m³            |
| Certified to ASTM F1487                                         |                     |                   |