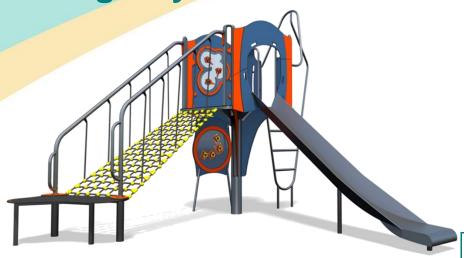

### A junior modular tower system comprising of:

- Square Tower (1.5m)
- Slide (1.5m)
- Inclusive Net Access
- Side Ladder (1.5m)
- Ball Blast Above Play Panel
- Puzzle Ball Below Play Panel

| Technical Information                                           |                     |                   |
|-----------------------------------------------------------------|---------------------|-------------------|
| <b>Equipment Dimensions</b>                                     |                     |                   |
| Length / Width / Height                                         | 4.6m x 3.9m x 3.1m  |                   |
| Surfacing and Area Required                                     |                     |                   |
| Recommended Minimum Space L/W/H                                 | 7.9m x 7.8m x 4.3m  |                   |
| Max Gradient of Ground                                          | 1 in 50             |                   |
| Free Height of Fall                                             | 1.5m                |                   |
| Impact Area                                                     | 34.06m <sup>2</sup> |                   |
| Synthetic Area<br>(i.e. EPDM / Wet Pour / Synthetic Grass etc.) | 33.02m <sup>2</sup> |                   |
| Loosefill at 250mm<br>(i.e. Bark / Cushionfall / Sand)          | 11m³                |                   |
| GrassLok Tiles                                                  | 48m²                |                   |
| Installation Information                                        | SGF                 | SF (if different) |
| Installation Time                                               | 2 Persons 8 Hours   |                   |
| Overall Weight                                                  | 493kg               |                   |
| Heaviest Part                                                   | 37kg                |                   |
| Largest Part                                                    | 3.1m x 0.4m x 0.4mm |                   |
| Longest Part                                                    | 3.1mm               |                   |
| Concrete Required                                               | 0.52m <sup>3</sup>  | 0.83m³            |
| Certified to ASTM F1487                                         |                     |                   |