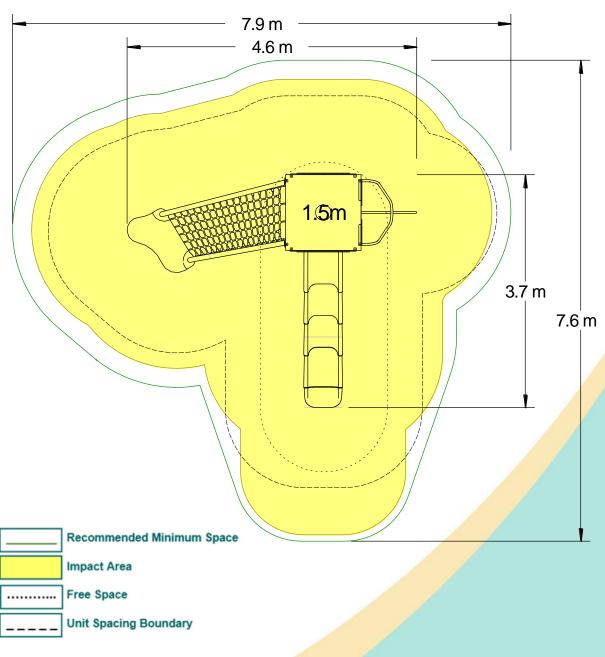

### **Materials**

Stainless Steel

Compact Grade Laminate (CGL)

Nylon Steel Cored Rope

Various Plastic Mouldings

LLDPE Slide

| Technical Information                                        |                     |                   |
|--------------------------------------------------------------|---------------------|-------------------|
| Equipment Dimensions                                         |                     |                   |
| Length / Width / Height                                      | 4.6m x 3.7m x 3.1m  |                   |
| Surfacing and Area Required                                  |                     |                   |
| Recommended Minimum Space L/W/H                              | 7.9m x 7.6m x 4.3m  |                   |
| Max Gradient of Ground                                       | 1 in 50             |                   |
| Free Height of Fall                                          | 1.5m                |                   |
| Impact Area                                                  | 33.21m <sup>2</sup> |                   |
| Synthetic Area (i.e. EPDM / Wet Pour / Synthetic Grass etc.) | 32.75m <sup>2</sup> |                   |
| Loosefill at 250mm<br>(i.e. Bark / Cushionfall / Sand)       | 12m³                |                   |
| GrassLok Tiles                                               | 44m²                |                   |
| Installation Information                                     | SGF                 | SF (if different) |
| Installation Time                                            | 2 Persons 8 Hours   |                   |
| Overall Weight                                               | 498kg               |                   |
| Heaviest Part                                                | 40kg                |                   |
| Largest Part                                                 | 3.0m x 0.6m x 0.6mm |                   |
| Longest Part                                                 | 3.0m                |                   |
| Concrete Required                                            | 0.52m <sup>3</sup>  | 0.83m³            |
| Certified to ASTM F1487                                      |                     |                   |