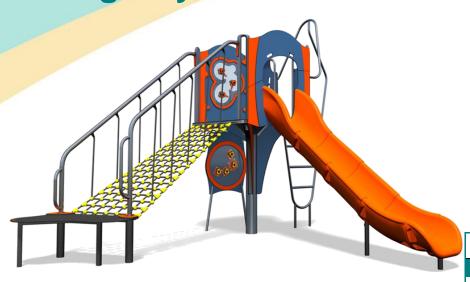

### A junior modular tower system comprising of:

- Square Tower (1.5m)
- Slide (1.5m)
- Inclusive Net Access
- Side Ladder (1.5m)
- Ball Blast Above Play Panel
- Puzzle Ball Below Play Panel