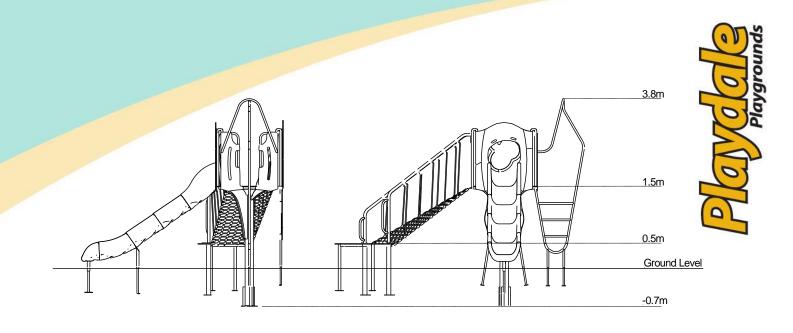

### **Materials**

Stainless Steel

Compact Grade Laminate (CGL)

Nylon Steel Cored Rope

Various Plastic Mouldings

LLDPE Slide

| Technical Information                                        |                     |                   |
|--------------------------------------------------------------|---------------------|-------------------|
| Equipment Dimensions                                         |                     |                   |
| Length / Width / Height                                      | 4.6m x 3.7m x 3.1m  |                   |
| Surfacing and Area Required                                  |                     |                   |
| Recommended Minimum Space L/W/H                              | 7.9m x 7.6m x 4.3m  |                   |
| Max Gradient of Ground                                       | 1 in 50             |                   |
| Free Height of Fall                                          | 1.5m                |                   |
| Impact Area                                                  | 33.21m <sup>2</sup> |                   |
| Synthetic Area (i.e. EPDM / Wet Pour / Synthetic Grass etc.) | 32.75m <sup>2</sup> |                   |
| Loosefill at 250mm<br>(i.e. Bark / Cushionfall / Sand)       | 12m³                |                   |
| GrassLok Tiles                                               | 44m²                |                   |
| Installation Information                                     | SGF                 | SF (if different) |
| Installation Time                                            | 2 Persons 8 Hours   |                   |
| Overall Weight                                               | 498kg               |                   |
| Heaviest Part                                                | 40kg                |                   |
| Largest Part                                                 | 3.0m x 0.6m x 0.6mm |                   |
| Longest Part                                                 | 3.0m                |                   |
| Concrete Required                                            | 0.52m <sup>3</sup>  | 0.83m³            |
| Certified to ASTM F1487                                      |                     |                   |