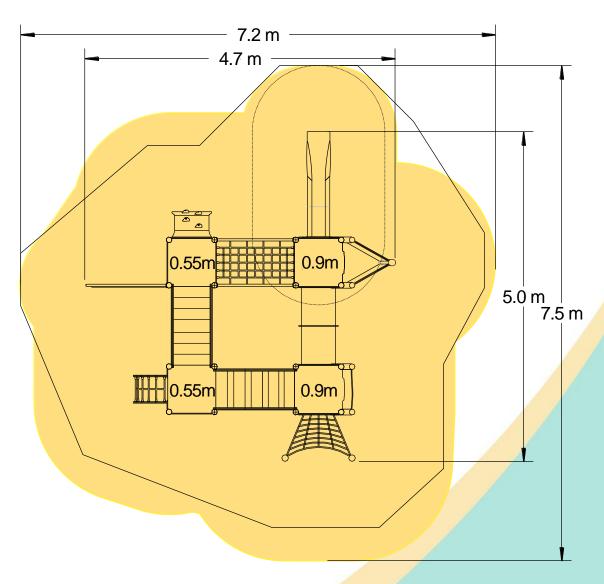

| Technical Information                                       |                        |                              |
|-------------------------------------------------------------|------------------------|------------------------------|
| <b>Equipment Dimensions</b>                                 |                        |                              |
| Length / Width / Height                                     | 4.7m x 5.0m x 2.2m     |                              |
| Surfacing and Area Required                                 |                        |                              |
| Recommended Minimum Space                                   | 8.6m x 7.5m x 3.4m     |                              |
| Max Gradient of Ground                                      | 1 in 50                |                              |
| Free Height of Fall                                         | 0.9m                   |                              |
| Impact Area                                                 | 39.90m <sup>2</sup>    |                              |
| Synthetic Area (i.e. EPDM / Wetpour / Synthetic Grass etc.) | 35.11m <sup>2</sup>    |                              |
| Loosefill at 250mm<br>(i.e. Bark / Cushionfall / Sand)      | 13m³                   |                              |
| 1m x 1m Grassmats                                           | 48m²                   |                              |
| Installation Information                                    | Steel Ground Fixed     | Surface Fixed (if different) |
| Installation Time                                           | 2 Person(s) 20 Hour(s) |                              |
| Overall Weight                                              | 634kg                  |                              |
| Heaviest Part                                               | 16kg                   |                              |
| Largest Part                                                | 1.9m x 0.4m x 0.2m     |                              |
| Longest Part                                                | 1.9m                   |                              |
| Concrete Required                                           | 1.3m³                  |                              |
| Certified to EN 1176                                        |                        |                              |