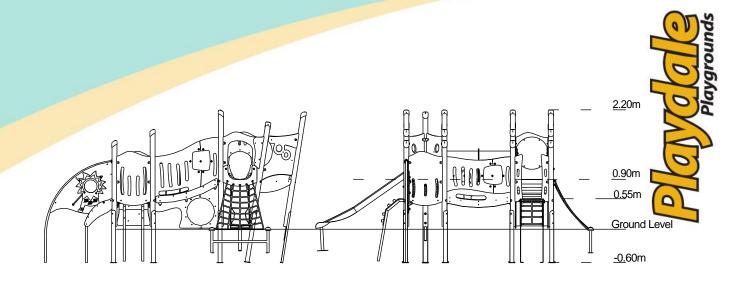

| Technical Information                                       |                        |                              |
|-------------------------------------------------------------|------------------------|------------------------------|
| <b>Equipment Dimensions</b>                                 |                        |                              |
| Length / Width / Height                                     | 4.7m x 5.0m x 2.2m     |                              |
| Surfacing and Area Required                                 |                        |                              |
| Recommended Minimum Space                                   | 8.6m x 7.5m x 3.4m     |                              |
| Max Gradient of Ground                                      | 1 in 50                |                              |
| Free Height of Fall                                         | 0.9m                   |                              |
| Impact Area                                                 | 39.90m <sup>2</sup>    |                              |
| Synthetic Area (i.e. EPDM / Wetpour / Synthetic Grass etc.) | 35.11m <sup>2</sup>    |                              |
| Loosefill at 250mm<br>(i.e. Bark / Cushionfall / Sand)      | 13m³                   |                              |
| 1m x 1m Grassmats                                           | 48m²                   |                              |
| Installation Information                                    | Steel Ground Fixed     | Surface Fixed (if different) |
| Installation Time                                           | 2 Person(s) 20 Hour(s) |                              |
| Overall Weight                                              | 634kg                  |                              |
| Heaviest Part                                               | 16kg                   |                              |
| Largest Part                                                | 1.9m x 0.4m x 0.2m     |                              |
| Longest Part                                                | 1.9m                   |                              |
| Concrete Required                                           | 1.3m³                  |                              |
| Certified to EN 1176                                        |                        |                              |