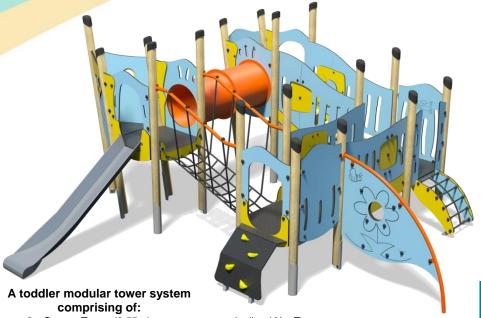

## Little Hamlets - Glenduckie Plus

- 2 x Square Tower (0.55m)
- 2 x Angled Tower (0.9m)
- Triangular Lookout Tower (0.9m)
- Slide (0.9m)
- Arched Net (0.55m)
- Arched Ramp (0.55m)
- Scramble Net (0.9m)
- Bridge
- Inclined Bridge with tunnel
- Inclined Net Traverse
- Tunnel Finger Maze Play Panel
- Animal Home Trail Play Panel
- Bubble Play Panel
- Tactile Lion Play Panel