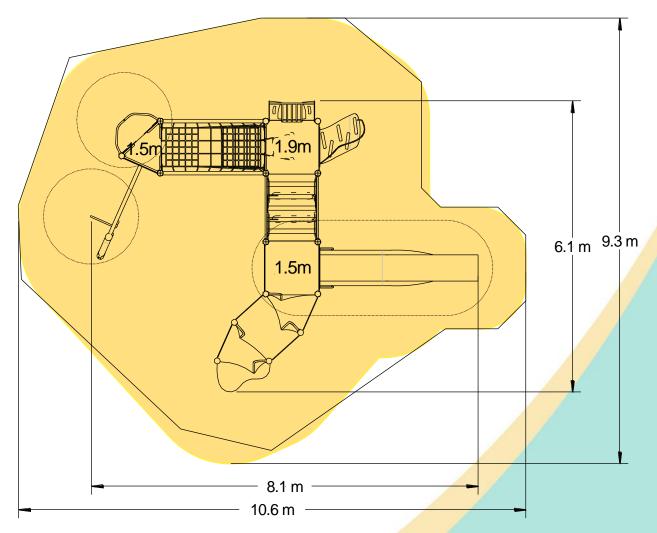

| Equipment Dimensions                                           |                        |                                 |
|----------------------------------------------------------------|------------------------|---------------------------------|
| Length / Width / Height                                        | 8.2m x 6.1m x 3.8m     |                                 |
| Surfacing and Area Required                                    |                        |                                 |
| Recommended Minimum Space                                      | 12.0m x 9.9m x 5.0m    |                                 |
| Max Gradient of Ground                                         | 1 in 50                |                                 |
| Free Height of Fall                                            | 1.9m                   |                                 |
| Impact Area                                                    | 67.16m <sup>2</sup>    |                                 |
| Synthetic Area<br>(i.e. EPDM / Wetpour / Synthetic Grass etc.) | 65.82m <sup>2</sup>    |                                 |
| Loosefill at 250mm<br>(i.e. Bark / Cushionfall / Sand)         | 21m <sup>3</sup>       |                                 |
| Grasslok Tiles                                                 | 81m <sup>2</sup>       |                                 |
| Installation Information                                       | Steel Ground Fixed     | Surface Fixed<br>(if different) |
| Installation Time                                              | 2 Person(s) 17 Hour(s) |                                 |
| Overall Weight                                                 | 1961kg                 |                                 |
| Heaviest Part                                                  | 70kg                   |                                 |
| Largest Part                                                   | 3.8m x 1.0m x 1.1m     |                                 |
| Longest Part                                                   | 3.8m                   |                                 |
| Concrete Required                                              | 1.7m <sup>3</sup>      |                                 |
| Certified to EN 1176                                           |                        |                                 |