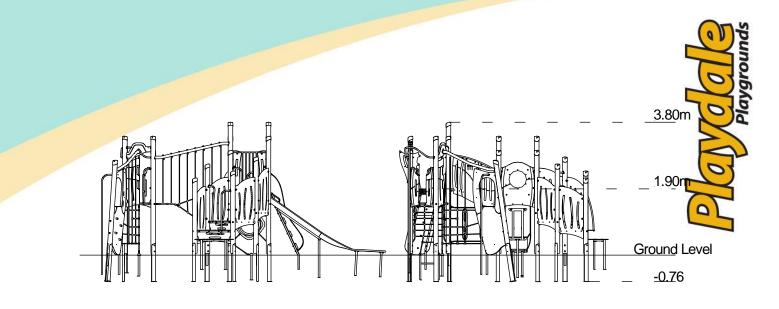

| Equipment Dimensions                                           |                        |                                 |
|----------------------------------------------------------------|------------------------|---------------------------------|
| Length / Width / Height                                        | 8.2m x 6.1m x 3.8m     |                                 |
| Surfacing and Area Required                                    |                        |                                 |
| Recommended Minimum Space                                      | 12.0m x 9.9m x 5.0m    |                                 |
| Max Gradient of Ground                                         | 1 in 50                |                                 |
| Free Height of Fall                                            | 1.9m                   |                                 |
| Impact Area                                                    | 67.16m <sup>2</sup>    |                                 |
| Synthetic Area<br>(i.e. EPDM / Wetpour / Synthetic Grass etc.) | 65.82m <sup>2</sup>    |                                 |
| Loosefill at 250mm<br>(i.e. Bark / Cushionfall / Sand)         | 21m <sup>3</sup>       |                                 |
| Grasslok Tiles                                                 | 81m <sup>2</sup>       |                                 |
| Installation Information                                       | Steel Ground Fixed     | Surface Fixed<br>(if different) |
| Installation Time                                              | 2 Person(s) 17 Hour(s) |                                 |
| Overall Weight                                                 | 1961kg                 |                                 |
| Heaviest Part                                                  | 70kg                   |                                 |
| Largest Part                                                   | 3.8m x 1.0m x 1.1m     |                                 |
| Longest Part                                                   | 3.8m                   |                                 |
| Concrete Required                                              | 1.7m <sup>3</sup>      |                                 |
| Certified to EN 1176                                           |                        |                                 |