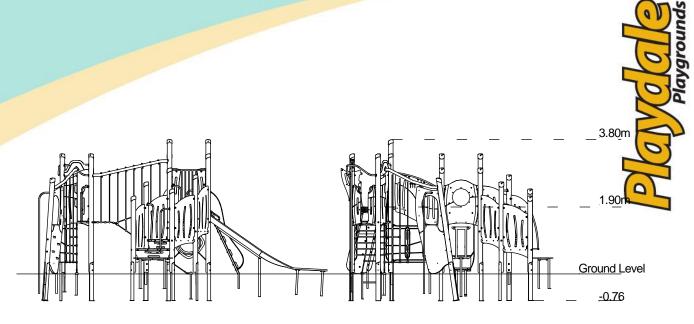

#### **Technical Information Equipment Dimensions** Length / Width / Height 7.5m x 6.1m x 3.8m **Surfacing and Area Required** Recommended Minimum Space 11.5m x 10.0m x 5.0m L/W/H Max Gradient of Ground 1 in 50 Free Height of Fall 1.9m **Impact Area** 67.54m<sup>2</sup> Synthetic Area 66.45m<sup>2</sup> (i.e. EPDM / Wetpour / Synthetic Grass etc.) Loosefill at 250mm 20m<sup>3</sup> (i.e. Bark / Cushionfall / Sand) 83m<sup>2</sup> **Grasslok Tiles** Surface Fixed **Installation Information Steel Ground Fixed** (if different) **Installation Time** 2 Person(s) 19 Hour(s) **Overall Weight** 1915kg **Heaviest Part** 40kg 3.1m x 0.5m x 0.5m **Largest Part Longest Part** 3.7m Concrete Required 1.6m<sup>3</sup> Certified to EN 1176