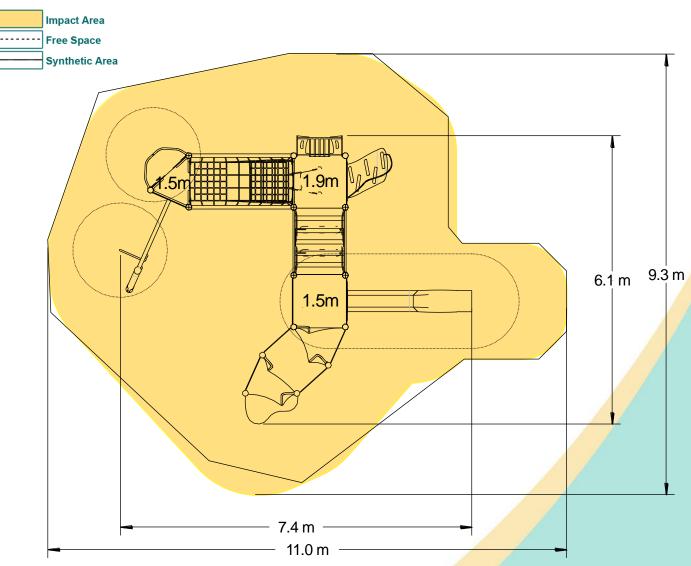

#### **Technical Information Equipment Dimensions** Length / Width / Height 7.5m x 6.1m x 3.8m **Surfacing and Area Required** Recommended Minimum Space 11.5m x 10.0m x 5.0m L/W/H Max Gradient of Ground 1 in 50 Free Height of Fall 1.9m **Impact Area** 67.54m<sup>2</sup> Synthetic Area 66.45m<sup>2</sup> (i.e. EPDM / Wetpour / Synthetic Grass etc.) Loosefill at 250mm 20m<sup>3</sup> (i.e. Bark / Cushionfall / Sand) 83m<sup>2</sup> **Grasslok Tiles** Surface Fixed **Installation Information Steel Ground Fixed** (if different) **Installation Time** 2 Person(s) 19 Hour(s) **Overall Weight** 1915kg **Heaviest Part** 40kg 3.1m x 0.5m x 0.5m **Largest Part Longest Part** 3.7m Concrete Required 1.6m<sup>3</sup> Certified to EN 1176