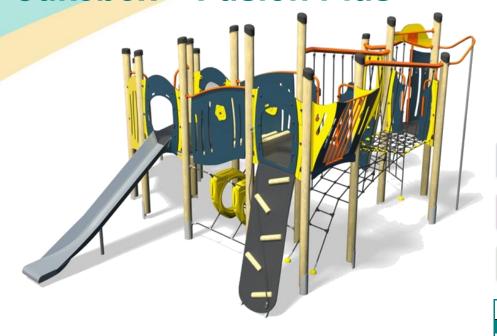

### A junior tower system comprising of:

- Square Tower (1.5m)
- Square Tower (1.9m)
- Triangular Tower (1.5m)
- Slide (1.5m)
- Fireman's Pole (1.5m)
- Rope Ramp (1.9m)
- Inclusive Access
- Ring Crawl Tunnel
- Inclined Net Pit
- Inclined Bridge
- Climber with Fireman's Pole (1.5m)
- **Lookout Tower**
- **Bubble Play Panel**

## Code – JB/FSN/\*3

#### Age

5-12 years

**Materials Laminated Timber** 

Compact Grade Laminate (CGL)

Galvanised or Painted Mild Steel

Nylon Steel Cored Rope

Stainless Steel Slide Stainless Steel

Sawn Timber