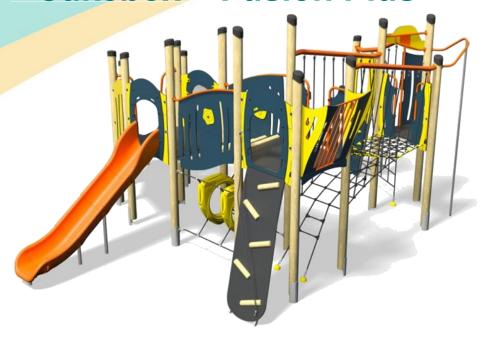

# Jukebox - Fusion Plus

- Square Tower (1.5m)
- Square Tower (1.9m)
- Triangular Tower (1.5m)
- Slide (1.5m)
- Fireman's Pole (1.5m)
- Rope Ramp (1.9m)
- Inclusive Access
- Ring Crawl Tunnel
- Inclined Net Pit
- Inclined Bridge
- Climber with Fireman's Pole (1.5m)
- Lookout Tower
- Bubble Play Panel