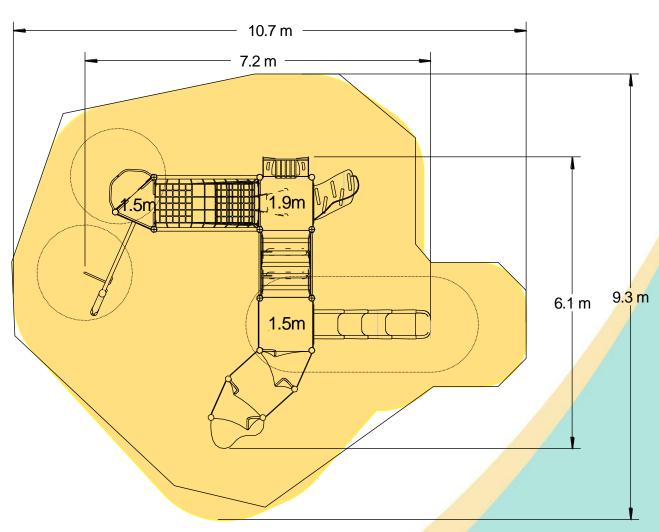

#### **Technical Information Equipment Dimensions** Length / Width / Height 7.3m x 6.1m x 3.8m **Surfacing and Area Required** Recommended Minimum Space 11.4m x 10.0m x 5.0m L/W/H Max Gradient of Ground 1 in 50 Free Height of Fall 1.9m **Impact Area** 67.49m<sup>2</sup> Synthetic Area 66.09m<sup>2</sup> (i.e. EPDM / Wetpour / Synthetic Grass etc.) Loosefill at 250mm 20m<sup>3</sup> (i.e. Bark / Cushionfall / Sand) 81m<sup>2</sup> **Grasslok Tiles** Surface Fixed **Installation Information Steel Ground Fixed** (if different) **Installation Time** 2 Person(s) 19 Hour(s) **Overall Weight** 1983kg **Heaviest Part** 40kg 3.4m x 1.0m x 1.7m **Largest Part Longest Part** 3.7m Concrete Required 1.6m<sup>3</sup> Certified to EN 1176