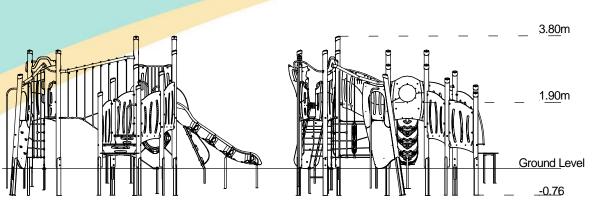

#### **Technical Information Equipment Dimensions** Length / Width / Height 7.3m x 6.1m x 3.8m **Surfacing and Area Required** Recommended Minimum Space 11.4m x 10.0m x 5.0m L/W/H Max Gradient of Ground 1 in 50 Free Height of Fall 1.9m **Impact Area** 67.49m<sup>2</sup> Synthetic Area 66.09m<sup>2</sup> (i.e. EPDM / Wetpour / Synthetic Grass etc.) Loosefill at 250mm 20m<sup>3</sup> (i.e. Bark / Cushionfall / Sand) 81m<sup>2</sup> **Grasslok Tiles** Surface Fixed **Installation Information Steel Ground Fixed** (if different) **Installation Time** 2 Person(s) 19 Hour(s) **Overall Weight** 1983kg **Heaviest Part** 40kg 3.4m x 1.0m x 1.7m **Largest Part Longest Part** 3.7m Concrete Required 1.6m<sup>3</sup> Certified to EN 1176